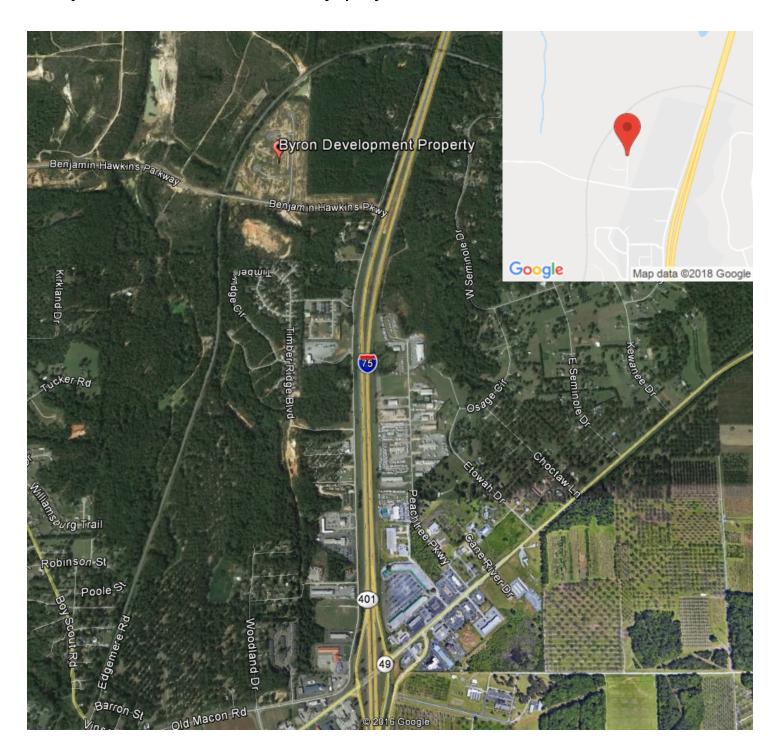

# **Benjamin Hawkins Industrial Park**

Benjamin Hawkins Parkway | Byron, GA 31008

## **Property Details**

Availability: Available for Sale or Lease

Price: Negotiable Property Type: Sites

Total Land Size (Acres): 40.15 Acres

Within City Limits?: Yes

**Zoning:** Industrial

Type of Construction: Open, Flat Land, Fully Developed

#### Description

Fully developed, pad ready industrial sites with rail available for immediate development. 40.15 acres with 200' road frontage along Interstate 75.

Property is privately owned and/or listed with a broker who has given permission to the Development Authority of Peach County to market said property on this website database. Please call us at <u>+1 (478) 825-3826</u> for more information.