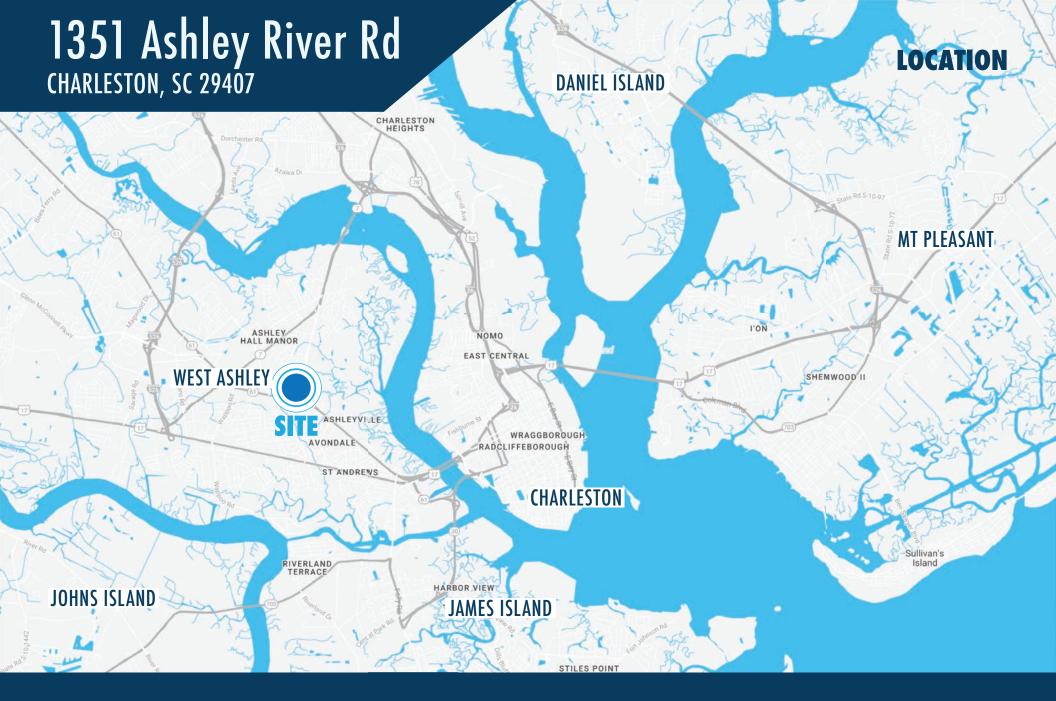

#### **HIGHLIGHTS**

Operable Car Wash, building and land for sale. Sunshine Car Wash is located at the lighted intersection of Playground Road and Ashley River Road.

Site is in the center of West Ashley on highly traveled Ashley River Road which has 35,800 vehicles per day. Access onto the property is from Playground Road.