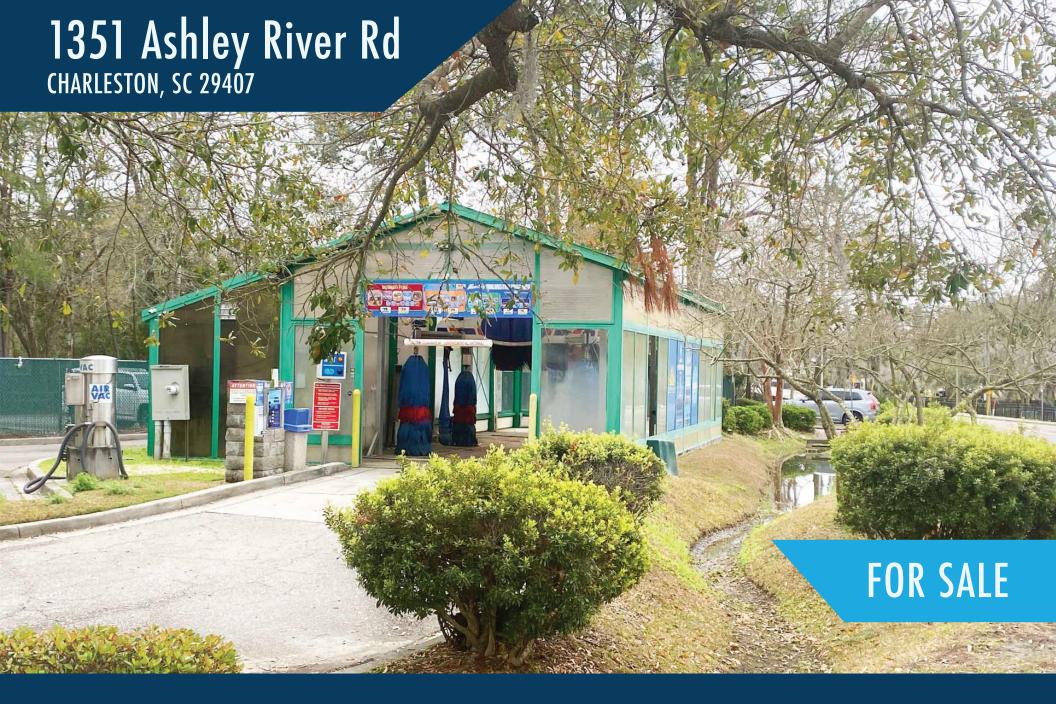

### 1351 Ashley River Rd CHARLESTON, SC 29407

SALE PRICE

\$499,000

#### **HIGHLIGHTS**

Operable Car Wash, building and land for sale. Sunshine Car Wash is located at the lighted intersection of Playground Road and Ashley River Road.

Site is in the center of West Ashley on highly traveled Ashley River Road which has 35,800 vehicles per day. Access onto the property is from Playground Road.