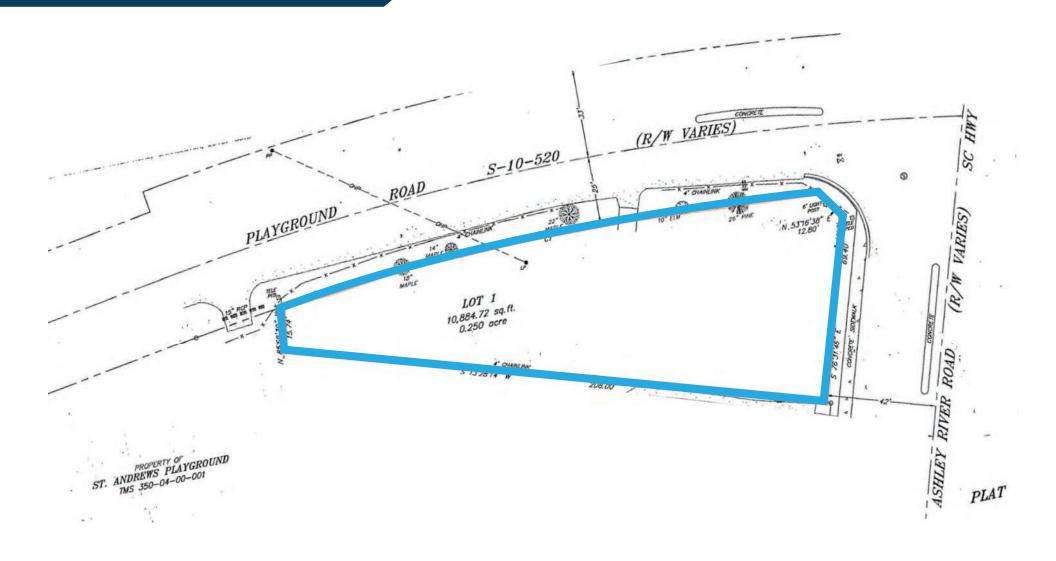

## 1351 Ashley River Rd CHARLESTON, SC 29407

**PLAT MAP** 

**Contact:** 

#### PROPERTY INFORMATION

| TAX MAP ID    | 418-05-00-001                       |  |  |
|---------------|-------------------------------------|--|--|
| COUNTY        | CHARLESTON                          |  |  |
| MUNICIPALITY  | CHARLESTON COUNTY                   |  |  |
| ZONING        | CC - SAINT ANDREWS OVERLAY DISTRICT |  |  |
| YEAR BUILT    | 2003                                |  |  |
| LOT ACREAGE   | 0.25 ACRES                          |  |  |
| BUILDING SIZE | 1,100 SF                            |  |  |
| TRAFFIC COUNT | 35,800 VPD                          |  |  |