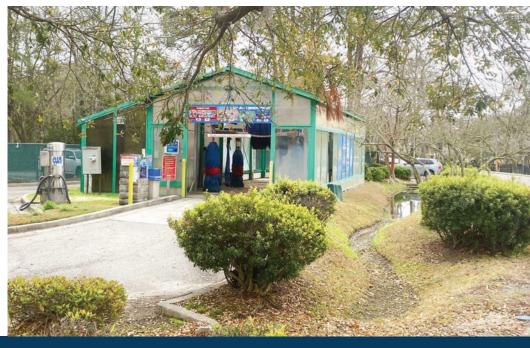

#### **HIGHLIGHTS**

Operable Car Wash, building and land for sale. Sunshine Car Wash is located at the lighted intersection of Playground Road and Ashley River Road.

Site is in the center of West Ashley on highly traveled Ashley River Road which has 35,800 vehicles per day. Access onto the property is from Playground Road.