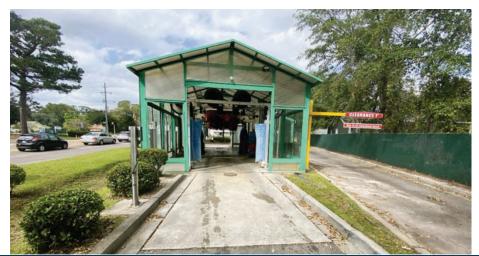

#### **HIGHLIGHTS**

Operable Car Wash, building and land for sale. Sunshine Car Wash is located at the lighted intersection of Playground Road and Ashley River Road.

Site is in the center of West Ashley on highly traveled Ashley River Road which has 35,800 vehicles per day. Access onto the property is from Playground Road.