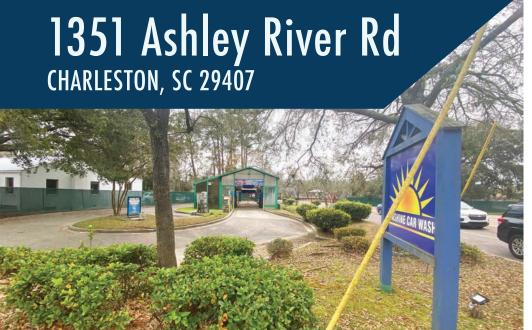

#### **HIGHLIGHTS**

Operable Car Wash, building and land for sale. Sunshine Car Wash is located at the lighted intersection of Playground Road and Ashley River Road.

Site is in the center of West Ashley on highly traveled Ashley River Road which has 35,800 vehicles per day. Access onto the property is from Playground Road.