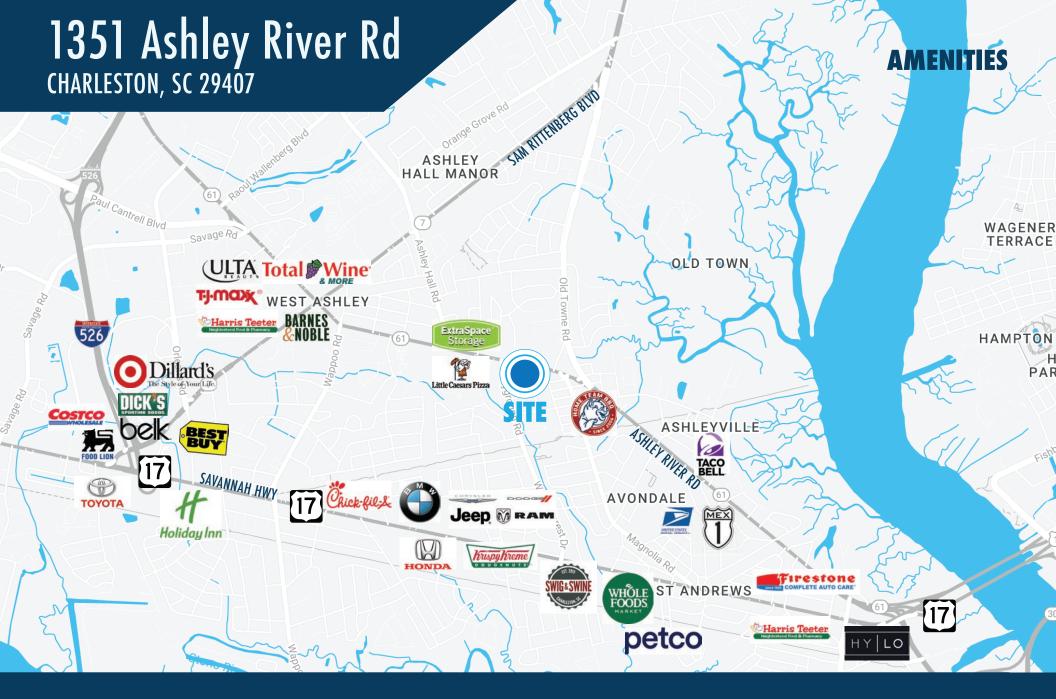

#### **HIGHLIGHTS**

Operable Car Wash, building and land for sale. Sunshine Car Wash is located at the lighted intersection of Playground Road and Ashley River Road.

Site is in the center of West Ashley on highly traveled Ashley River Road which has 35,800 vehicles per day. Access onto the property is from Playground Road.