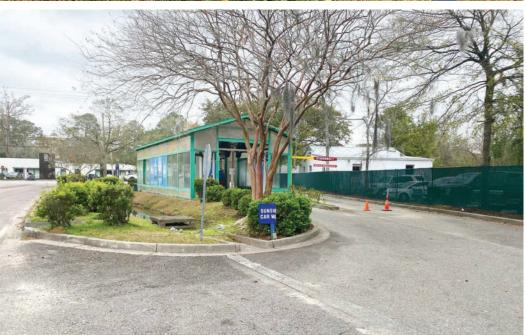

#### **HIGHLIGHTS**

Operable Car Wash, building and land for sale. Sunshine Car Wash is located at the lighted intersection of Playground Road and Ashley River Road.

Site is in the center of West Ashley on highly traveled Ashley River Road which has 35,800 vehicles per day. Access onto the property is from Playground Road.