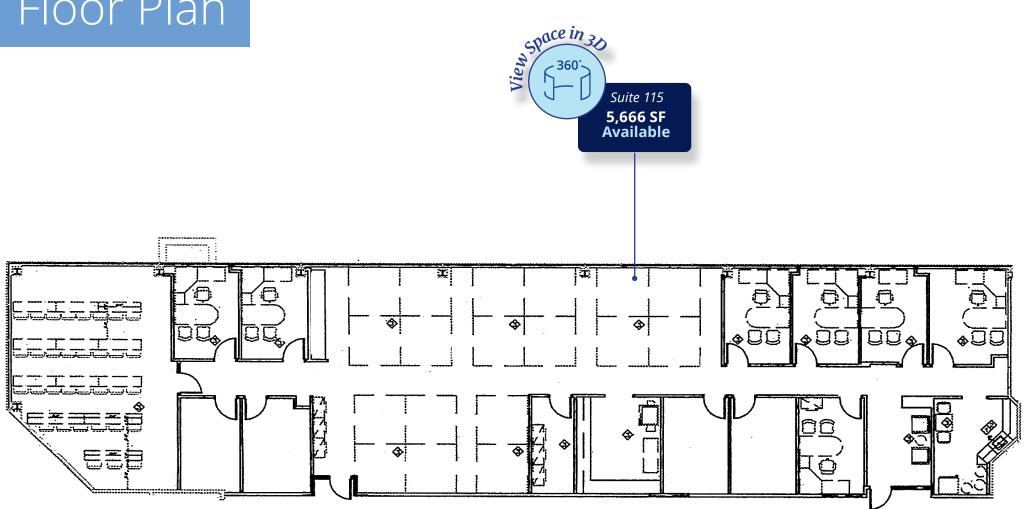

#### Sublease Terms

| Space Available  | Suite 115: 5,666 SF |
|------------------|---------------------|
| Rate             | Negotiable          |
| Lease Expiration | July 31, 2027       |
| Date Available   | Immediately         |
| Gross Rate       | Negotiable          |
|                  |                     |

### Floor Plan