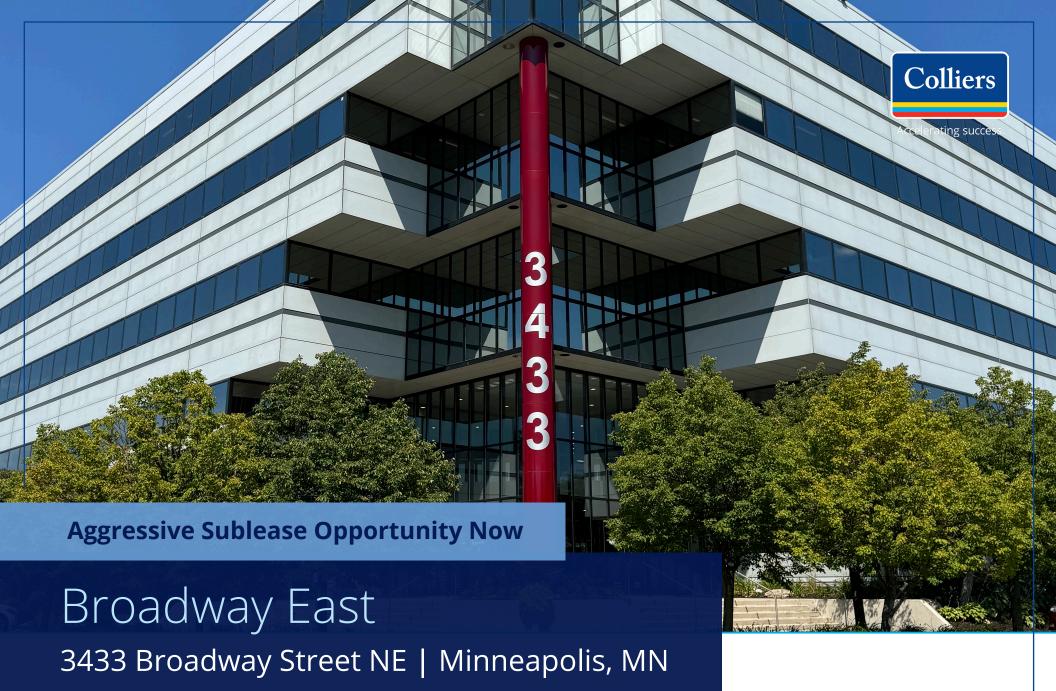

## Property Profile

- Prominent first floor, move-in ready space available through July 2027
- Well located off of I-35W and Highway 280
- · Ample surface and heated underground parking
- Building conference room, fitness center with locker rooms, grab-n-go market and outdoor patio
- Space has a private conference/training room and furniture available with sublease

#### **Building Information**

| Address       | 3433 Broadway Street NE, Minneapolis, MN 55413 |
|---------------|------------------------------------------------|
| Building Size | 108,397 SF                                     |
| Year Built    | 1985                                           |
| Floors        | Five (5)                                       |