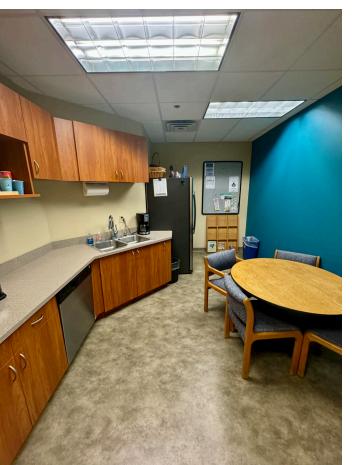

## Property Profile

- Prominent first floor, move-in ready space available through July 2027
- Well located off of I-35W and Highway 280
- · Ample surface and heated underground parking
- Building conference room, fitness center with locker rooms, grab-n-go market and outdoor patio
- Space has a private conference/training room and furniture available with sublease