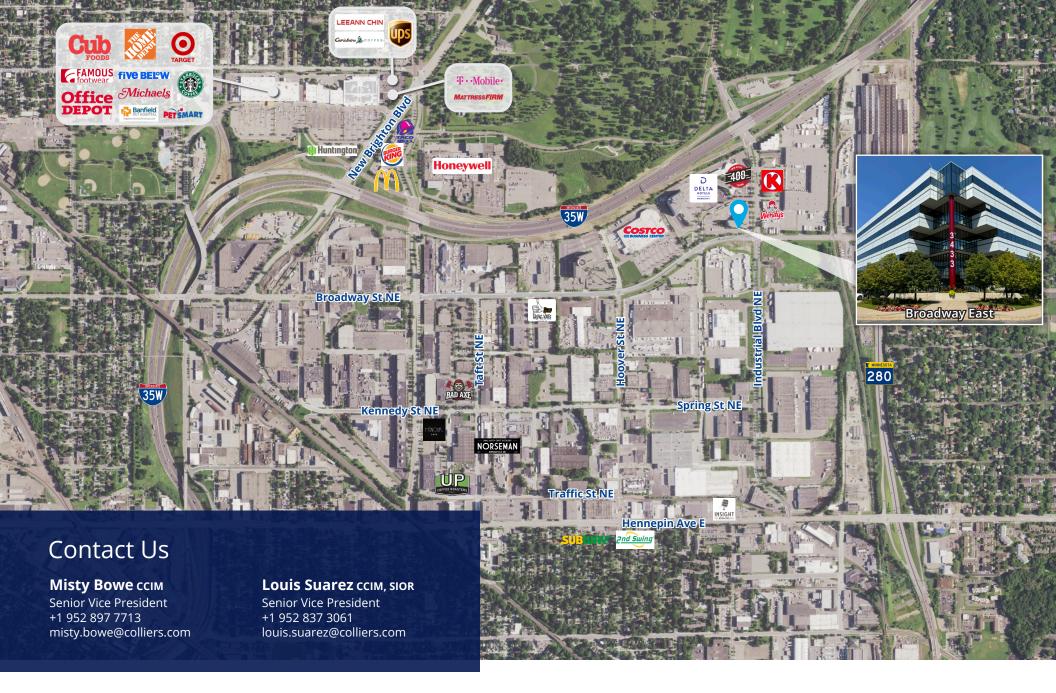

## Property Profile

- Prominent first floor, move-in ready space available through July 2027
- Well located off of I-35W and Highway 280
- · Ample surface and heated underground parking
- Building conference room, fitness center with locker rooms, grab-n-go market and outdoor patio
- Space has a private conference/training room and furniture available with sublease