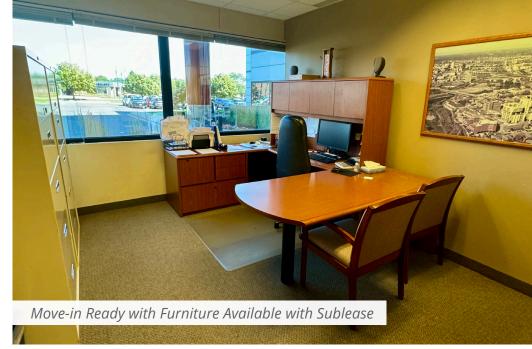

## Property Profile

- Prominent first floor, move-in ready space available through July 2027
- Well located off of I-35W and Highway 280
- · Ample surface and heated underground parking
- Building conference room, fitness center with locker rooms, grab-n-go market and outdoor patio
- Space has a private conference/training room and furniture available with sublease

#### Sublease Terms

| Space Available  | Suite 115: 5,666 SF |
|------------------|---------------------|
| Rate             | Negotiable          |
| Lease Expiration | July 31, 2027       |
| Date Available   | Immediately         |
| Gross Rate       | Negotiable          |
|                  |                     |