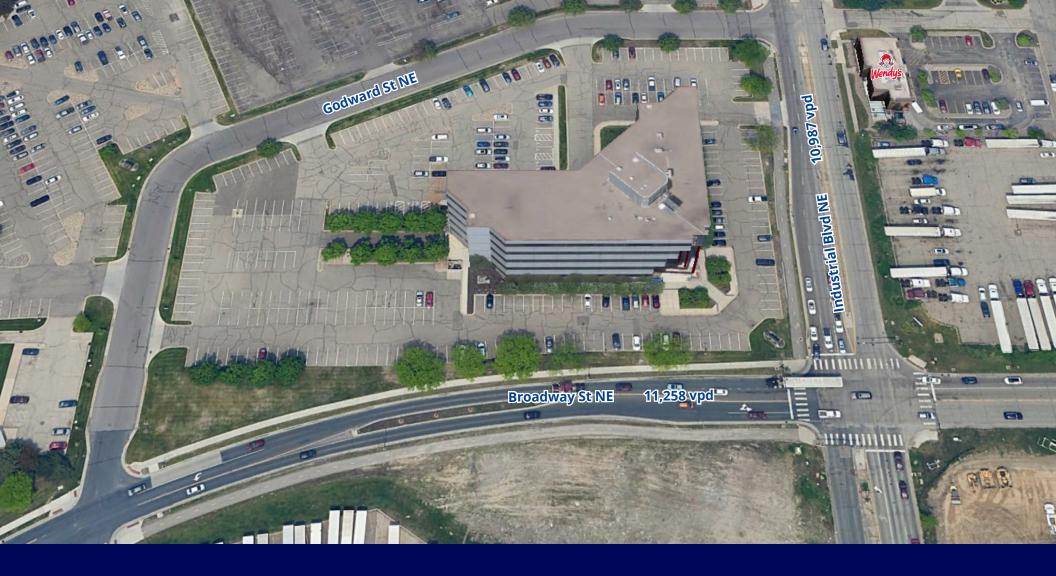

## Property Profile

- Prominent first floor, move-in ready space available through July 2027
- Well located off of I-35W and Highway 280
- · Ample surface and heated underground parking
- Building conference room, fitness center with locker rooms, grab-n-go market and outdoor patio
- Space has a private conference/training room and furniture available with sublease

#### **Building Information**

| Address       | 3433 Broadway Street NE, Minneapolis, MN 55413 |
|---------------|------------------------------------------------|
| Building Size | 108,397 SF                                     |
| Year Built    | 1985                                           |
| Floors        | Five (5)                                       |