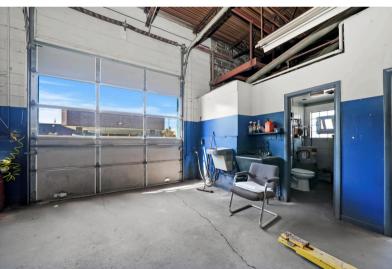

Featuring an approximately 4,585 sqft brick building with 4 bays, a showroom, a sales counter, an office, a machine & parts room and a restroom. An additional 2 bay all metal freestanding building is ideal for additional storage with approximately 1,010 sqft and a 10'x12' overhead door.

- 4,585 SQFT BRICK BUILDING
   A BAYS, SHOWROOM, SALES
   COUNTER, OFFICE, MACHINE &
   PARTS ROOM & A RESTROOM
- 1,010 SQFT ALL METAL FREESTANDING BUILDING
  - > 2 BAY, 10'X12' OVERHEAD DOOR.

Redevelopment Opportunity
Downtown Mixed-Use | Batavia, IL