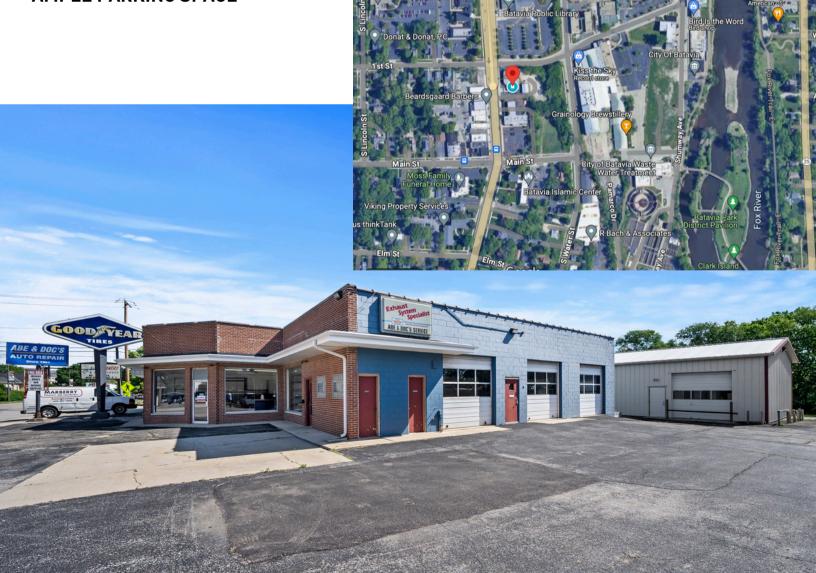

#### PROPERTY INFORMATION

SIZE:  $\pm 1.3 \text{ AC}$ 

PRICE: \$23 PSF / \$1,300.000

SUMMARY: Introducing a unique real estate opportunity located in the heart of Downtown Batavia, IL. This 1.3 acre property holds parking for approximately 25-30 vehicles and is ideal for any retail development. This zoning classification permits most retail, business and office uses characteristic of downtown shopping areas. Some permitted uses include banks, childcare, restaurants/taverns, offices, personal services and general retail.

Featuring an approximately 4,585 sqft brick building with 4 bays, a showroom, a sales counter, an office, a machine & parts room and a restroom. An additional 2 bay all metal freestanding building is ideal for additional storage with approximately 1,010 sqft and a 10'x12' overhead door.

#### PROPERTY HIGHLIGHTS

- HIGH VISIBILITY ON BATAVIA AVE (ROUTE 31);
   MAIN NORTH/SOUTH ROUTE BETWEEN TOWNS
- CLOSE TO DOWNTOWN AMENITIES AND RIVERWALK
- LOCATED 7MIN NORTH OF I-88
- 2 PYLON SIGNS FOR HIGH VISIBILITY ADVERTISEMENT
- AMPLE PARKING SPACE

- 4,585 SQFT BRICK BUILDING
   A BAYS, SHOWROOM, SALES
   COUNTER, OFFICE, MACHINE &
   PARTS ROOM & A RESTROOM
- 1,010 SQFT ALL METAL FREESTANDING BUILDING
  - > 2 BAY, 10'X12' OVERHEAD DOOR.

Redevelopment Opportunity
Downtown Mixed-Use | Batavia, IL