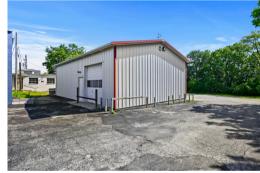

Featuring an approximately 4,585 sqft brick building with 4 bays, a showroom, a sales counter, an office, a machine & parts room and a restroom. An additional 2 bay all metal freestanding building is ideal for additional storage with approximately 1,010 sqft and a 10'x12' overhead door.

- 4,585 SQFT BRICK BUILDING
   A BAYS, SHOWROOM, SALES
   COUNTER, OFFICE, MACHINE &
   PARTS ROOM & A RESTROOM
- 1,010 SQFT ALL METAL FREESTANDING BUILDING
  - > 2 BAY, 10'X12' OVERHEAD DOOR.

Redevelopment Opportunity
Downtown Mixed-Use | Batavia, IL