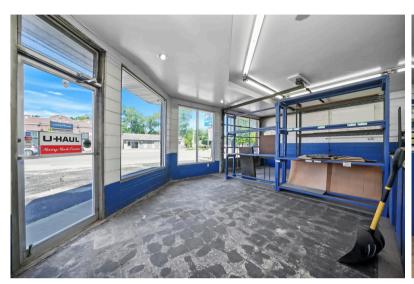

Featuring an approximately 4,585 sqft brick building with 4 bays, a showroom, a sales counter, an office, a machine & parts room and a restroom. An additional 2 bay all metal freestanding building is ideal for additional storage with approximately 1,010 sqft and a 10'x12' overhead door.

- 4,585 SQFT BRICK BUILDING
   A BAYS, SHOWROOM, SALES
   COUNTER, OFFICE, MACHINE &
   PARTS ROOM & A RESTROOM
- 1,010 SQFT ALL METAL FREESTANDING BUILDING
  - > 2 BAY, 10'X12' OVERHEAD DOOR.

Redevelopment Opportunity
Downtown Mixed-Use | Batavia, IL

## **ADDITIONAL PICTURES**