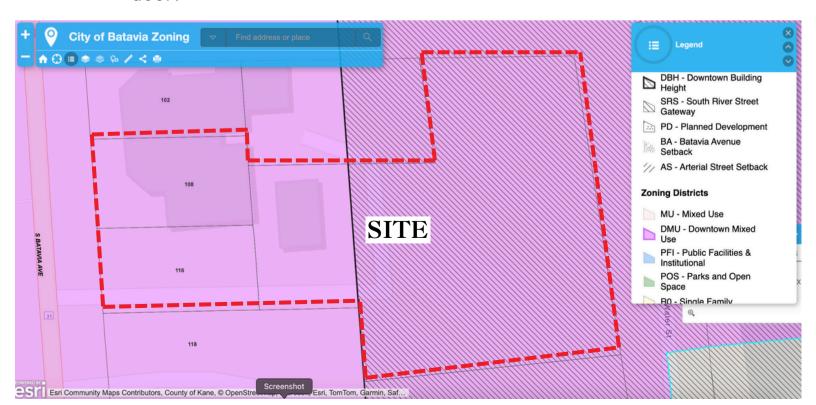

## SITE OVERVIEW

Redevelopment Opportunity

Downtown Mixed-Use | Batavia, IL

108 S Batavia Ave, Batavia IL 60510