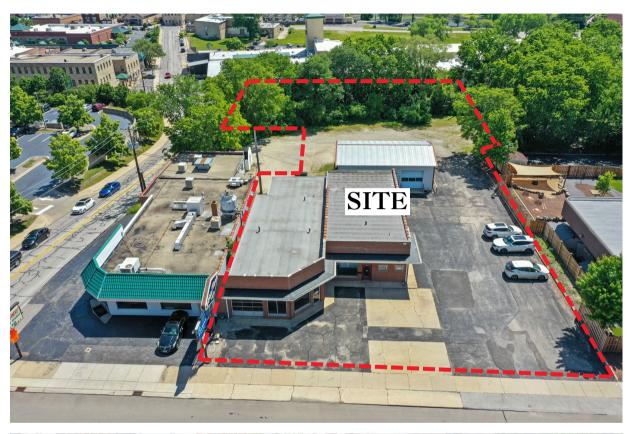

#### PROPERTY INFORMATION

SIZE:  $\pm 1.3 \text{ AC}$ 

PRICE: \$23 PSF / \$1,300.000

SUMMARY: Introducing a unique real estate opportunity located in the heart of Downtown Batavia, IL. This 1.3 acre property holds parking for approximately 25-30 vehicles and is ideal for any retail development. This zoning classification permits most retail, business and office uses characteristic of downtown shopping areas. Some permitted uses include banks, childcare, restaurants/taverns, offices, personal services and general retail.

Featuring an approximately 4,585 sqft brick building with 4 bays, a showroom, a sales counter, an office, a machine & parts room and a restroom. An additional 2 bay all metal freestanding building is ideal for additional storage with approximately 1,010 sqft and a 10'x12' overhead door.