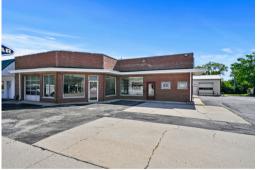

#### PROPERTY INFORMATION

SIZE:  $\pm 1.3 \text{ AC}$ 

PRICE: \$23 PSF / \$1,300.000

SUMMARY: Introducing a unique real estate opportunity located in the heart of Downtown Batavia, IL. This 1.3 acre property holds parking for approximately 25-30 vehicles and is ideal for any retail development. This zoning classification permits most retail, business and office uses characteristic of downtown shopping areas. Some permitted uses include banks, childcare, restaurants/taverns, offices, personal services and general retail.

Featuring an approximately 4,585 sqft brick building with 4 bays, a showroom, a sales counter, an office, a machine & parts room and a restroom. An additional 2 bay all metal freestanding building is ideal for additional storage with approximately 1,010 sqft and a 10'x12' overhead door.