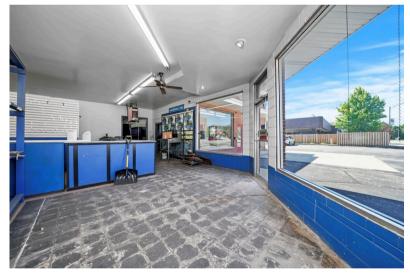

Featuring an approximately 4,585 sqft brick building with 4 bays, a showroom, a sales counter, an office, a machine & parts room and a restroom. An additional 2 bay all metal freestanding building is ideal for additional storage with approximately 1,010 sqft and a 10'x12' overhead door.

- 4,585 SQFT BRICK BUILDING
   A BAYS, SHOWROOM, SALES
   COUNTER, OFFICE, MACHINE &
   PARTS ROOM & A RESTROOM
- 1,010 SQFT ALL METAL FREESTANDING BUILDING
  - > 2 BAY, 10'X12' OVERHEAD DOOR.

Redevelopment Opportunity
Downtown Mixed-Use | Batavia, IL