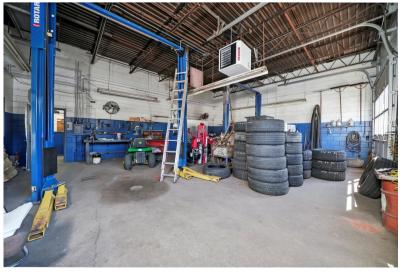

Featuring an approximately 4,585 sqft brick building with 4 bays, a showroom, a sales counter, an office, a machine & parts room and a restroom. An additional 2 bay all metal freestanding building is ideal for additional storage with approximately 1,010 sqft and a 10'x12' overhead door.

- 4,585 SQFT BRICK BUILDING
   A BAYS, SHOWROOM, SALES
   COUNTER, OFFICE, MACHINE &
   PARTS ROOM & A RESTROOM
- 1,010 SQFT ALL METAL FREESTANDING BUILDING
  - > 2 BAY, 10'X12' OVERHEAD DOOR.

Redevelopment Opportunity
Downtown Mixed-Use | Batavia, IL