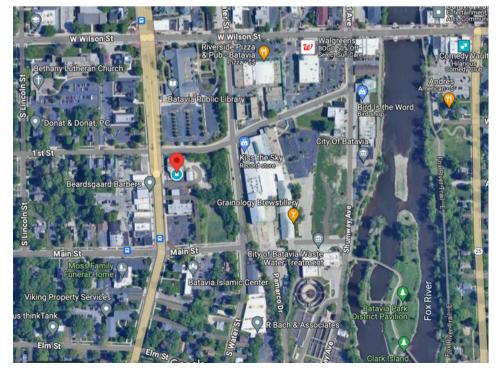

#### PROPERTY HIGHLIGHTS

- HIGH VISIBILITY ON BATAVIA AVE (ROUTE 31);
   MAIN NORTH/SOUTH ROUTE BETWEEN TOWNS
- CLOSE TO DOWNTOWN AMENITIES AND RIVERWALK
- LOCATED 7MIN NORTH OF I-88
- 2 PYLON SIGNS FOR HIGH VISIBILITY ADVERTISEMENT
- AMPLE PARKING SPACE

## SITE OVERVIEW

Redevelopment Opportunity

Downtown Mixed-Use | Batavia, IL

108 S Batavia Ave, Batavia IL 60510