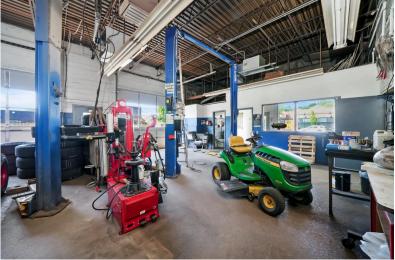

Featuring an approximately 4,585 sqft brick building with 4 bays, a showroom, a sales counter, an office, a machine & parts room and a restroom. An additional 2 bay all metal freestanding building is ideal for additional storage with approximately 1,010 sqft and a 10'x12' overhead door.

- 4,585 SQFT BRICK BUILDING
   A BAYS, SHOWROOM, SALES
   COUNTER, OFFICE, MACHINE &
   PARTS ROOM & A RESTROOM
- 1,010 SQFT ALL METAL FREESTANDING BUILDING
  - > 2 BAY, 10'X12' OVERHEAD DOOR.

Redevelopment Opportunity
Downtown Mixed-Use | Batavia, IL