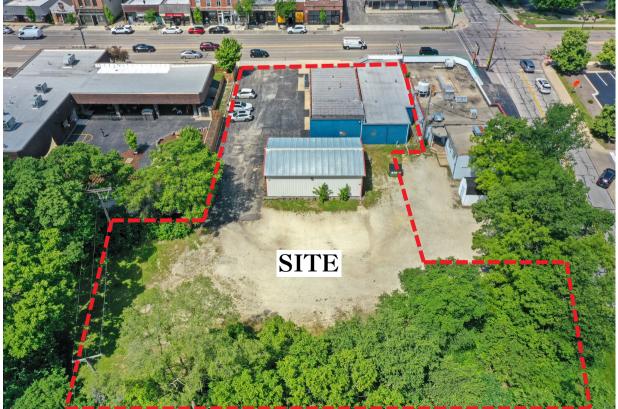

y all metal freestanding building is ideal for additional storage with approximately 1,010 sqft and a 10'x12' overhead door.





Redevelopment Opportunity

Downtown Mixed-Use | Batavia, IL

108 S Batavia Ave, Batavia IL 60510

#### PROPERTY HIGHLIGHTS

- HIGH VISIBILITY ON BATAVIA AVE (ROUTE 31);
   MAIN NORTH/SOUTH ROUTE BETWEEN TOWNS
- CLOSE TO DOWNTOWN AMENITIES AND RIVERWALK
- LOCATED 7MIN NORTH OF I-88
- 2 PYLON SIGNS FOR HIGH VISIBILITY ADVERTISEMENT
- AMPLE PARKING SPACE

- 4,585 SQFT BRICK BUILDING
   A BAYS, SHOWROOM, SALES
   COUNTER, OFFICE, MACHINE &
   PARTS ROOM & A RESTROOM
- 1,010 SQFT ALL METAL FREESTANDING BUILDING
  - > 2 BAY, 10'X12' OVERHEAD DOOR.





Redevelopment Opportunity
Downtown Mixed-Use | Batavia, IL

108 S Batavia Ave, Batavia IL 60510

## SITE OVERVIEW







Redevelopment Opportunity

Downtown Mixed-Use | Batavia, IL

108 S Batavia Ave, Batavia IL 60510

### DEMOGRAPHIC SNAPSHOT



#### 26,235 POPULATION

LATEST US CENSUS BUREAU CITY OF BATAVIA



#### \$113,824 MEDIAN HH INCOME

LATEST US CENSUS BUREAU CITY OF BATAVIA



#### **AADT 12,100 VEHICLES**

ANNUAL AVERAGE DAILY TRAFFIC 2023: BATAVIA AVE



#### **COMMON JOB GROUPS**

MANAGEMENT OCCUPATIONS (2,037 PEOPLE)
SALES & RELATED OCCUPATIONS
(1,797 PEOPLE)
OFFICE & ADMINISTRATIVE SUPPORT
OCCUPATIONS (1,547 PEOPLE)





Redevelopment Opportunity

Downtown Mixed-Use | Batavia, IL

108 S Batavia Ave, Batavia IL 60510

## **ADDITIONAL PICTURES**