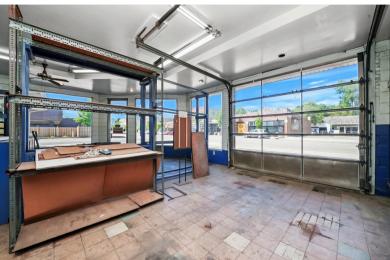

Featuring an approximately 4,585 sqft brick building with 4 bays, a showroom, a sales counter, an office, a machine & parts room and a restroom. An additional 2 bay all metal freestanding building is ideal for additional storage with approximately 1,010 sqft and a 10'x12' overhead door.

- 4,585 SQFT BRICK BUILDING
   A BAYS, SHOWROOM, SALES
   COUNTER, OFFICE, MACHINE &
   PARTS ROOM & A RESTROOM
- 1,010 SQFT ALL METAL FREESTANDING BUILDING
  - > 2 BAY, 10'X12' OVERHEAD DOOR.

Redevelopment Opportunity
Downtown Mixed-Use | Batavia, IL

## **ADDITIONAL PICTURES**