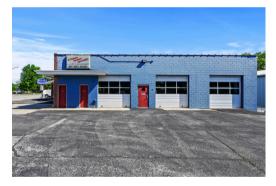

Featuring an approximately 4,585 sqft brick building with 4 bays, a showroom, a sales counter, an office, a machine & parts room and a restroom. An additional 2 bay all metal freestanding building is ideal for additional storage with approximately 1,010 sqft and a 10'x12' overhead door.

- 4,585 SQFT BRICK BUILDING
   A BAYS, SHOWROOM, SALES
   COUNTER, OFFICE, MACHINE &
   PARTS ROOM & A RESTROOM
- 1,010 SQFT ALL METAL FREESTANDING BUILDING
  - > 2 BAY, 10'X12' OVERHEAD DOOR.

Redevelopment Opportunity
Downtown Mixed-Use | Batavia, IL