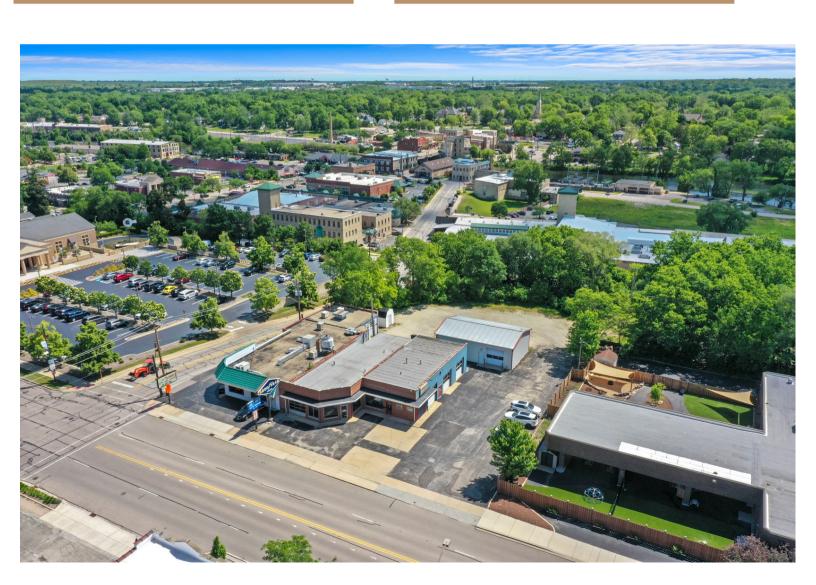

#### PROPERTY INFORMATION

SIZE:  $\pm 1.3 \text{ AC}$ 

PRICE: \$23 PSF / \$1,300.000

SUMMARY: Introducing a unique real estate opportunity located in the heart of Downtown Batavia, IL. This 1.3 acre property holds parking for approximately 25-30 vehicles and is ideal for any retail development. This zoning classification permits most retail, business and office uses characteristic of downtown shopping areas. Some permitted uses include banks, childcare, restaurants/taverns, offices, personal services and general retail.

#### PROPERTY HIGHLIGHTS

- HIGH VISIBILITY ON BATAVIA AVE (ROUTE 31);
   MAIN NORTH/SOUTH ROUTE BETWEEN TOWNS
- CLOSE TO DOWNTOWN AMENITIES AND RIVERWALK
- LOCATED 7MIN NORTH OF I-88
- 2 PYLON SIGNS FOR HIGH VISIBILITY ADVERTISEMENT
- AMPLE PARKING SPACE

## SITE OVERVIEW

Redevelopment Opportunity

Downtown Mixed-Use | Batavia, IL

108 S Batavia Ave, Batavia IL 60510