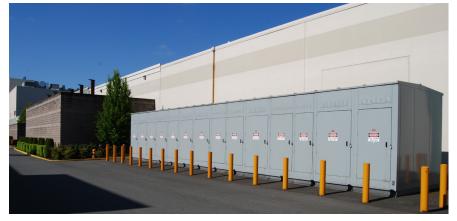

#### Suite 160 -Total Available Space 63,969 rsf

- (5) Cummins 1.5 MW Generators
- (5) 2000-gallon diesel fuel belly tanks
- Split System CRAC's
- (8) 400kW UPS modules
- Diverse fiber entrances