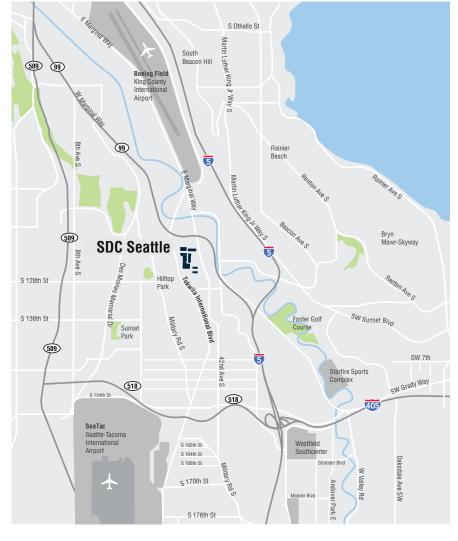

#### SDC Seattle is Sabey's flagship data center property.

SDC Seattle comprises approximately 1,200,000 square feet of data center space and is the largest privately owned multitenant campus on the West Coast. The campus accommodates a wide variety of tenants, including some of the world's largest and most innovative enterprises, mid-sized operators and colocation providers. Multiple buildings offer many opportunities for a full range of build to suit and turnkey data center solutions as well as manufacturing and flextech space. SDC Seattle recently installed a complete perimeter security fence with access control gates at the North and South entrances.

With easy access from Hwy 99/559, I-5 or I-405, SDC Seattle is ideal for businesses requiring access to SeaTac Airport, a mere ten minutes away or to Boeing Field, accessed in even less time. Downtown Seattle is easily reached in fifteen minutes.