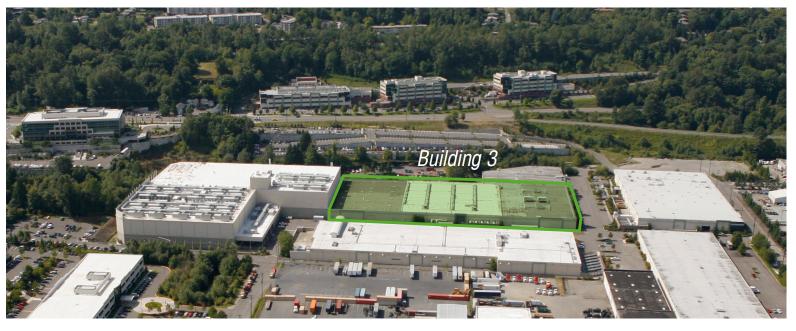

# SDC Seattle Building 3

3333 South 120th Street Seattle WA 98168

### TOTAL AVAILABLE SPACE - 160,683 RSF

RAISED FLOOR DATA CENTER - 40,005 RSF SHELL SPACE - 96,767 RSF **OFFICE - 10,497 RSF** 

## LIGHT ASSEMBLY **RESEARCH & DEVELOPEMENT**

Building 3 is in the center of a busy commercial campus -SDC Seattle - which accommodates a wide variety of uses from a large data center complex to manufacturing, flextech and warehouse requirements. The robust electrical supply and fiber serving the campus provide future-proof capacity as your business grows.

Building 3 offers heavy floor loads, generous clear heights and wide column spacing along with built-out office space.

#### Highlights

- 26'8" x 60' column spacing
- 23' Clear height
- Heavy floor load
- · Ample electricity
- · On-grade loading dock
- Ample parking
- 6 MW (Available 1/01/25) - Possible additional power available