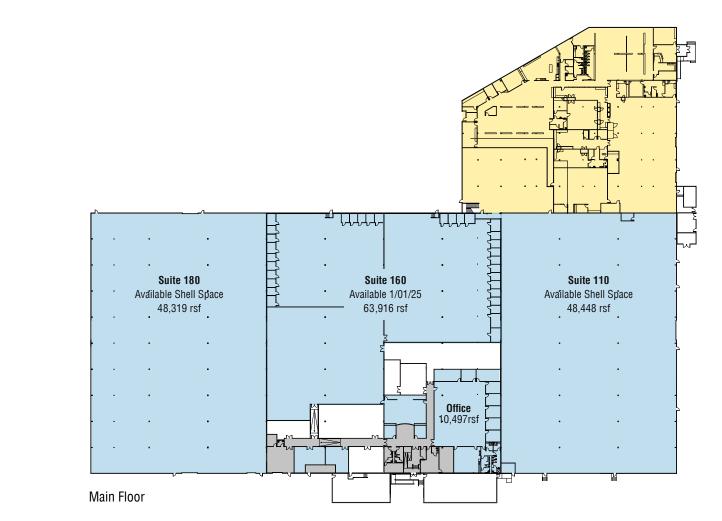

### TOTAL AVAILABLE SPACE - 160,683 RSF

RAISED FLOOR DATA CENTER - 40,005 RSF SHELL SPACE - 96,767 RSF **OFFICE - 10,497 RSF** 

#### Suite 160 -Total Available Space 63,969 rsf

- (5) Cummins 1.5 MW Generators
- (5) 2000-gallon diesel fuel belly tanks
- Split System CRAC's
- (8) 400kW UPS modules
- Diverse fiber entrances