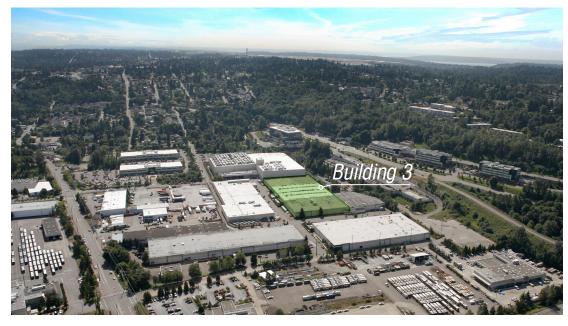

# SDC Seattle Technology Campus

## *CLOSE IN FLEXIBLE TECHNOLOGY WAREHOUSE SPACE*

#### SDC Seattle is Sabey's flagship data center property.

SDC Seattle comprises approximately 1,200,000 square feet of data center space and is the largest privately owned multitenant campus on the West Coast. The campus accommodates a wide variety of tenants, including some of the world's largest and most innovative enterprises, mid-sized operators and colocation providers. Multiple buildings offer many opportunities for a full range of build to suit and turnkey data center solutions as well as manufacturing and flextech space. SDC Seattle recently installed a complete perimeter security fence with access control gates at the North and South entrances.

With easy access from Hwy 99/559, I-5 or I-405, SDC Seattle is ideal for businesses requiring access to SeaTac Airport, a mere ten minutes away or to Boeing Field, accessed in even less time. Downtown Seattle is easily reached in fifteen minutes.