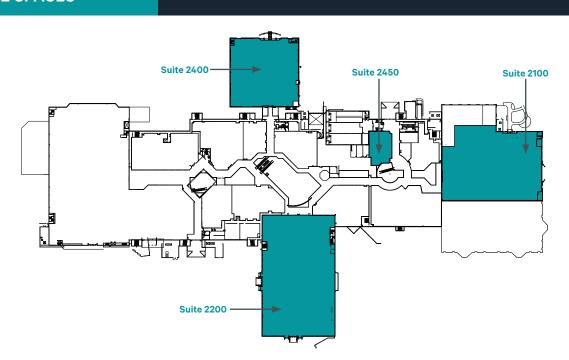

#### **Suite 2100**

56,134 RSF

#### **Suite 2200**

69,930 RSF

#### **Suite 2400**

35,909 RSF

### **Suite 2450**

5,745 RSF

ing

5701 E. HILLSBOROUGH AVENUE TAMPA, FL 33610