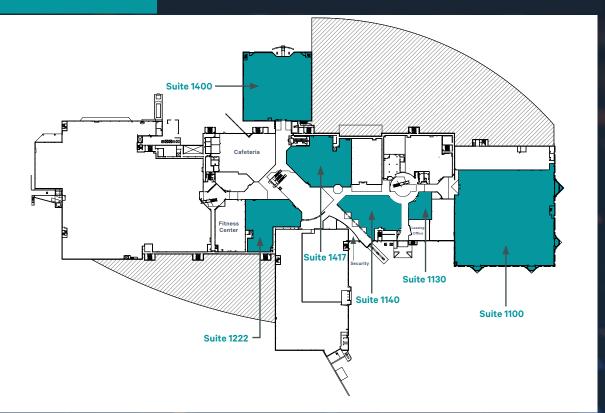

## LEVEL ONE

**AVAILABLE SPACES** 

**Suite 1100** 

77,050 RSF

**Suite 1130** 

4,364 RSF

**Suite 1140** 

14,098 RSF

**Suite 1222** 

16,426 RSF

**Suite 1400** 

35,278 RSF

**Suite 1417** 

21,728 RSF