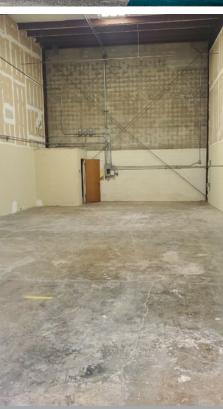

## **PROPERTY DETAILS**

| Available  | 1,233 SF (2 Bays)<br>2,361 SF (1 Bay) |
|------------|---------------------------------------|
| Base Rent  | \$2.25/SF/Mo                          |
| CAM (2022) | \$0.61/SF/Mo                          |
| Parking    | 2 Stalls per Bay                      |
| Zoning     | I-2                                   |

## **PROPERTY HIGHLIGHTS**

- Convenient access to freeways
- Close to town
- Restroom inside warehouse
- Parking 2 per Bay
- High Cube Ceilings Clear Span
- Roll-up door and entry door