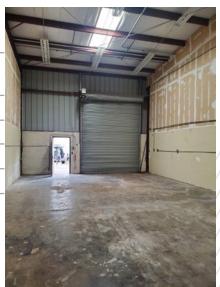

## **PROPERTY DETAILS**

| Available  | 1,233 SF (2 Bays)<br>2,361 SF (1 Bay) |
|------------|---------------------------------------|
| Base Rent  | \$2.25/SF/Mo                          |
| CAM (2022) | \$0.61/SF/Mo                          |
| Parking    | 2 Stalls per Bay                      |
| Zoning     | I-2                                   |

## **PROPERTY HIGHLIGHTS**

- Convenient access to freeways
- Close to town
- Restroom inside warehouse
- Parking 2 per Bay
- High Cube Ceilings Clear Span
- Roll-up door and entry door