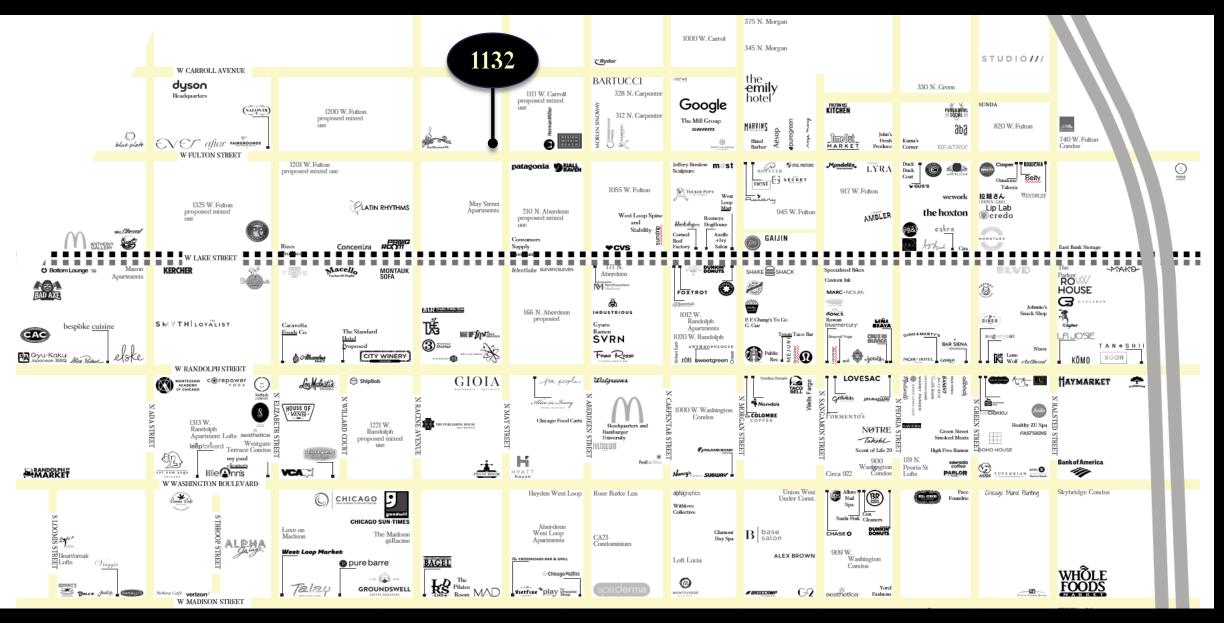

**Area Retailers & Restaurants:** 

patagonia

Google

Herman Miller

1132 W FULTON ST

Second Level: 5,000 SF