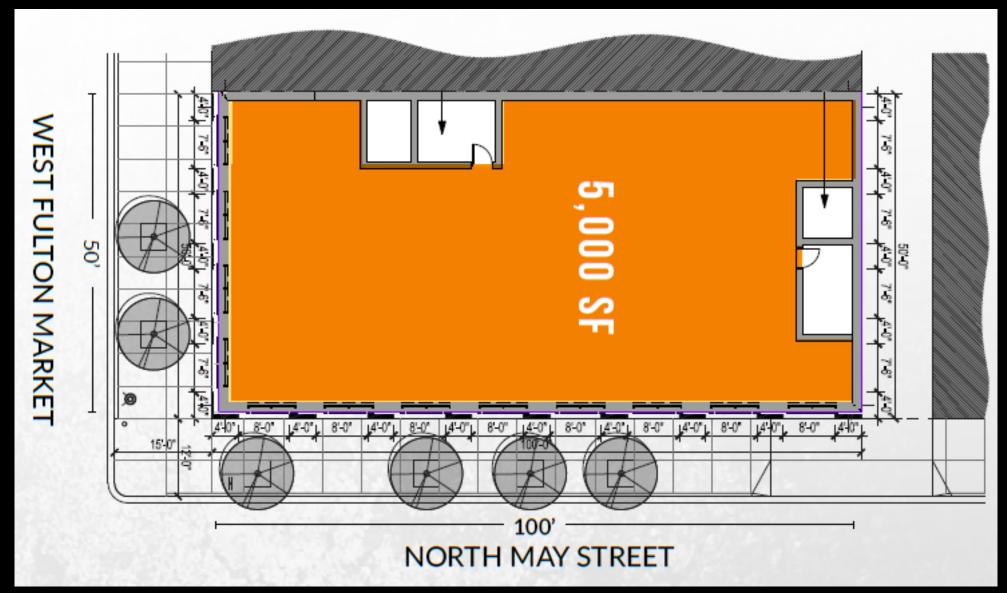

# 1132

WEST FULTON ST CHICAGO, IL

Second Level Office/Retail
Space for Lease



**RETAIL & OFFICE** 

- Corner building on Fulton St
- Second level
- Delivery: Immediate

700M+

Annual retail and restaurant spending

56,474

Population within 1 Mile

33

Population Median Age within 1 Mile

31,115

Households within 1 Mile

\$172,807

Average Household Income

**Area Retailers & Restaurants:** 

patagonia

Google

Herman Miller













1132 W FULTON ST

Second Level: 5,000 SF



#### Second Level Floor Plan





#### Interior Photos









Sharon Kahan | (312) 953-2994 Sharon@odysseyretail.com

Amy Sider | (847) 722-6225 Amy @odysseyretail.com