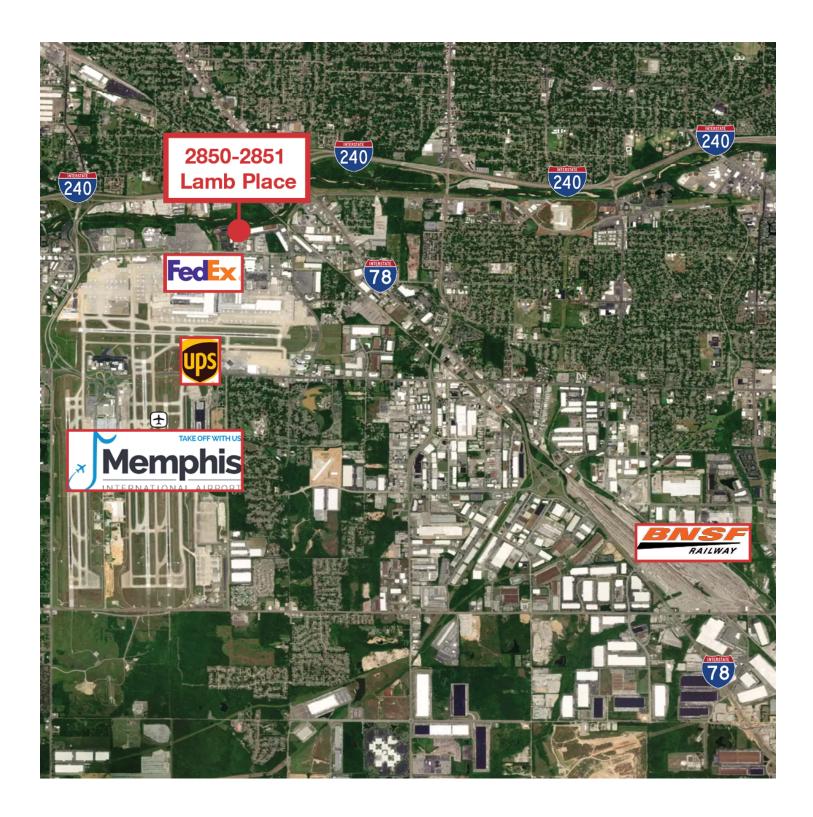

## 2851 Lamb Place

Memphis, Tennessee 38118 Property Features

- Suite1-3: 6,750 SF
- Asking rate per SF: \$4.50 + \$2.47 NNN
- Convenient Access to I-240
- Within minutes of the Memphis International Airport, FedEx Hub, and UPS Hub