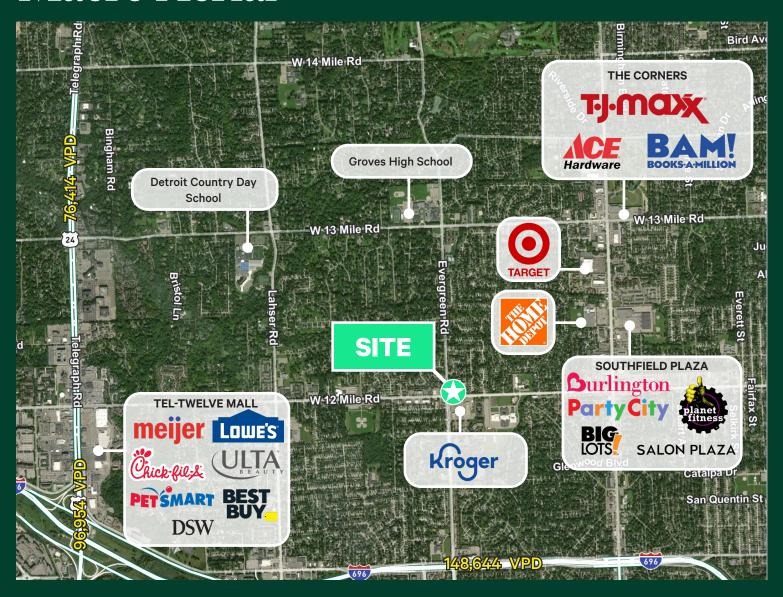

# Freestanding Building

± 5,600 SF Available

20000 West 12 Mile Road Southfield, MI 48076

Located at the NEC of West 12 Mile and Evergreen Road



# Property Highlights

- + ± 5,600 SF two-story building available
- + Located on the morning side of the road, with traffic counts exceeding 40,000 VPD
- + Three existing drive-thru lanes
- + 2 curb cuts with 30 parking spaces
- + Nearby retailers include Kroger, Meijer, Lowe's, Target, The Home Depot, and many more!
- + Pricing: Contact Broker

# Macro Aerial



# Micro Aerial



| 1 Mile  | 3 Miles                            | 5 Miles                                                       |
|---------|------------------------------------|---------------------------------------------------------------|
| 11,576  | 95,153                             | 258,351                                                       |
| 4,430   | 41,102                             | 112,433                                                       |
| 2.57    | 2.27                               | 2.27                                                          |
| 116,407 | 119,586                            | 120,840                                                       |
| 9,703   | 122,771                            | 305,971