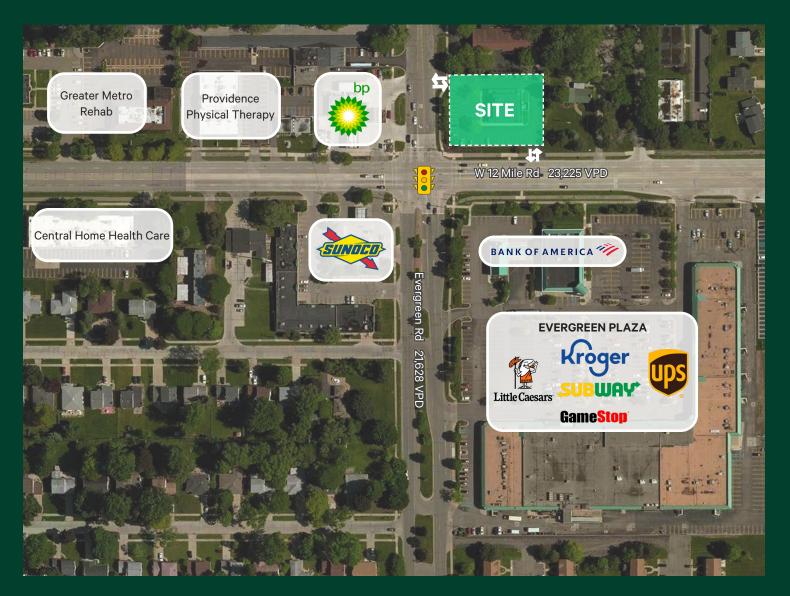

# Micro Aerial

| 1 Mile  | 3 Miles                            | 5 Miles                                                       |
|---------|------------------------------------|---------------------------------------------------------------|
| 11,576  | 95,153                             | 258,351                                                       |
| 4,430   | 41,102                             | 112,433                                                       |
| 2.57    | 2.27                               | 2.27                                                          |
| 116,407 | 119,586                            | 120,840                                                       |
| 9,703   | 122,771                            | 305,971                                                       |
|         | 11,576<br>4,430<br>2.57<br>116,407 | 11,576 95,153<br>4,430 41,102<br>2.57 2.27<br>116,407 119,586 |