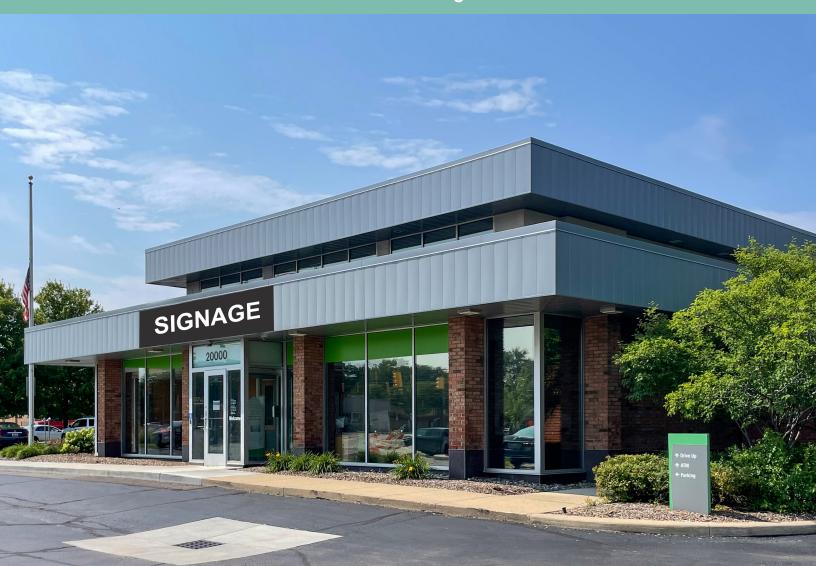

# Freestanding Building

± 5,600 SF Available

20000 West 12 Mile Road Southfield, MI 48076

Located at the NEC of West 12 Mile and Evergreen Road



# Property Highlights

- + ± 5,600 SF two-story building available
- + Located on the morning side of the road, with traffic counts exceeding 40,000 VPD
- + Three existing drive-thru lanes
- + 2 curb cuts with 30 parking spaces
- + Nearby retailers include Kroger, Meijer, Lowe's, Target, The Home Depot, and many more!
- + Pricing: Contact Broker

# Macro Aerial



# Micro Aerial



| 1 Mile  | 3 Miles                            | 5 Miles                                                       |
|---------|------------------------------------|---------------------------------------------------------------|
| 11,576  | 95,153                             | 258,351                                                       |
| 4,430   | 41,102                             | 112,433