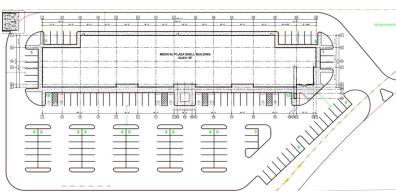

## OFFERING SUMMARY

| Building<br>Size: | 25,030 SF                           |
|-------------------|-------------------------------------|
| Available<br>SF:  | 1,500 - 16,000 SF                   |
| Year Built:       | 2024                                |
| Submarket:        | NASA/Clear Lake Retail<br>Submarket |

## PROPERTY HIGHLIGHTS

- · Strategically positioned in the heart of League City, adjacent to UTMB and MD Anderson facilities
- · Conveniently located off League City Parkway, ensuring easy access for both patients and staff.
- Boasting over 129 parking spots, the plaza provides ample parking space for patients and visitors.
- Below market rates for brand new construction, offering competitive leasing rates at \$30 per square foot.