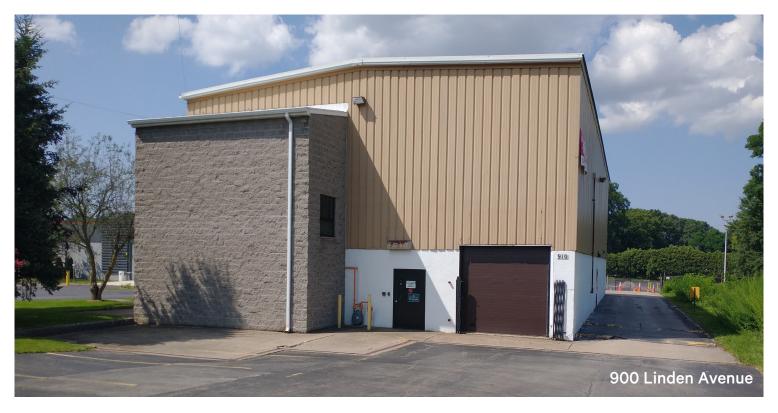

## Offering Overview

900 Linden Avenue is a 243,000 square foot industrial building with up to 53,133 square feet available for lease. The neighboring 910 Linden Avenue is a full building lease opportunity consisting of 10,000 square feet of space on two-floors, and was most recently used as a machine shop along with office and storage space. The properties are well located offering convenient regional access via I-490.

#### 910 Linden Avenue

- + Up To 10,000 SF Available (5,000 SF Per Floor)
- + 2 Grade Level Doors
- + 2,500 SF Office
- + Lease Rate: \$7.50/sf NNN