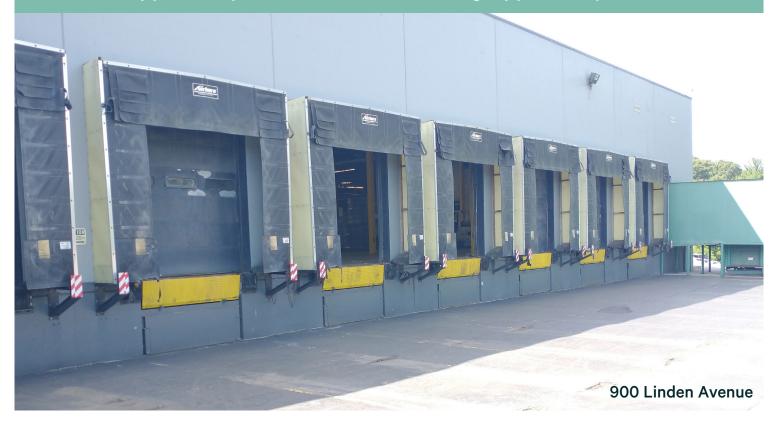

## Offering Overview

900 Linden Avenue is a 243,000 square foot industrial building with up to 53,133 square feet available for lease. The neighboring 910 Linden Avenue is a full building lease opportunity consisting of 10,000 square feet of space on two-floors, and was most recently used as a machine shop along with office and storage space. The properties are well located offering convenient regional access via I-490.

#### 900 Linden Avenue

- + Up To 53,133 SF Available
- + 22' Clear with 30' x 40' Column Spacing
- + 6 Docks
- + Full Heat and Air Conditioning