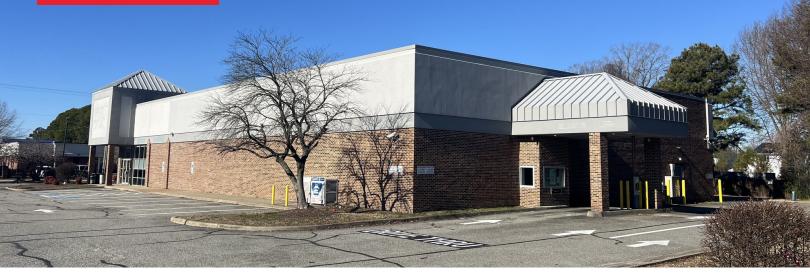

## **PROPERTY OVERVIEW**

Former Rite Aid building available for lease at the signalized intersection of J Clyde Morris Blvd and Dusk Court/Woods Road between Interstate 64 and Jefferson Avenue.

| DEMOGRAPHICS   | 1 MILE   | 3 MILES  | 5 MILES  |
|----------------|----------|----------|----------|
| Households:    | 6,127    | 35,329   | 75,252   |
| Population:    | 13,143   | 81,832   | 170,908  |
| Avg HH Income: | \$58,247 | \$74,708 | \$75,969 |

## **PROPERTY HIGHLIGHTS**

- Traffic Count: 38,498 VPD
- Located at signalized intersection
- 47 parking spaces
- Double lane drive-thru with canopy
- Pylon sign
- Zoned C-1
- Enterprise Zone

## **AVAILABLE SPACES**

Former Rite Aid 11,309 SF

FOR FURTHER INFORMATION, PLEASE CONTACT

**LEVI THOMSON** • Ithomson@divaris.com • 757.333.4382

FOR FURTHER INFORMATION PLEASE CONTACT:

**LEVI THOMSON** • Ithomson@divaris.com • 757.333.4382