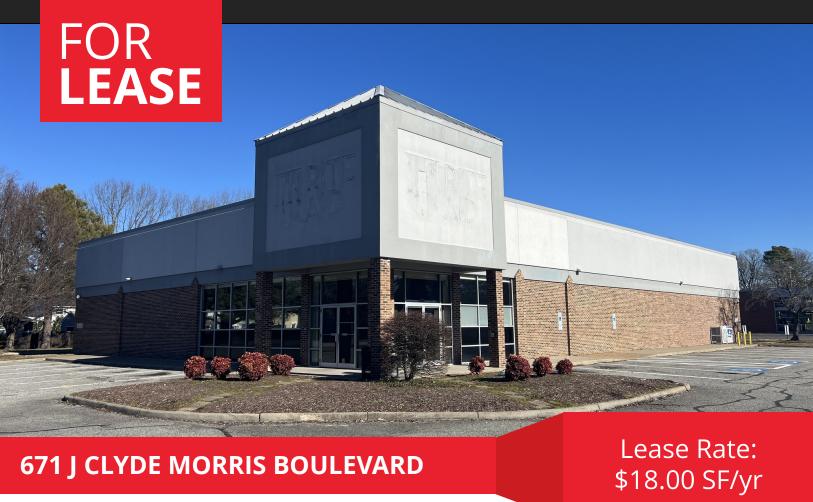

## **PROPERTY OVERVIEW**

Former Rite Aid building available for lease at the signalized intersection of J Clyde Morris Blvd and Dusk Court/Woods Road between Interstate 64 and Jefferson Avenue.

| DEMOGRAPHICS   | 1 MILE   | 3 MILES  | 5 MILES  |
|----------------|----------|----------|----------|
| Households:    | 6,127    | 35,329   | 75,252   |
| Population:    | 13,143   | 81,832   | 170,908  |
| Avg HH Income: | \$58,247 | \$74,708 | \$75,969 |

## **PROPERTY HIGHLIGHTS**

- Traffic Count: 38,498 VPD
- Located at signalized intersection
- 47 parking spaces
- Double lane drive-thru with canopy
- Pylon sign
- Zoned C-1
- Enterprise Zone

## **AVAILABLE SPACES**

Former Rite Aid 11,309 SF

FOR FURTHER INFORMATION, PLEASE CONTACT

**LEVI THOMSON** • Ithomson@divaris.com • 757.333.4382

FOR FURTHER INFORMATION PLEASE CONTACT:

**LEVI THOMSON** • Ithomson@divaris.com • 757.333.4382