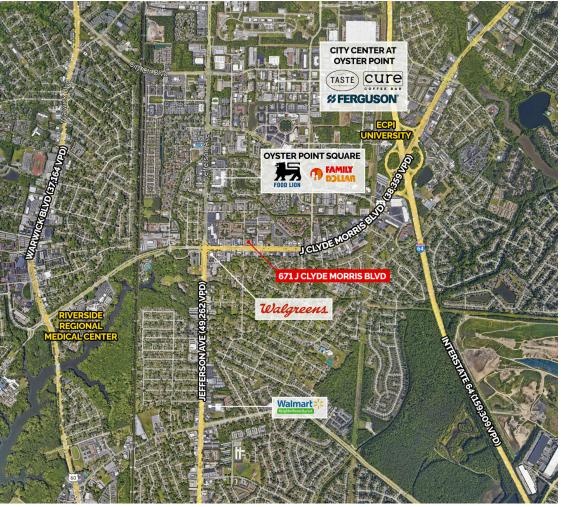

## **PROPERTY OVERVIEW**

Former Rite Aid building available for lease at the signalized intersection of J Clyde Morris Blvd and Dusk Court/Woods Road between Interstate 64 and Jefferson Avenue.

| DEMOGRAPHICS   | 1 MILE   | 3 MILES  | 5 MILES  |
|----------------|----------|----------|----------|
| Households:    | 6,127    | 35,329   | 75,252   |
| Population:    | 13,143   | 81,832   | 170,908  |
| Avg HH Income: | \$58,247 | \$74,708 | \$75,969 |