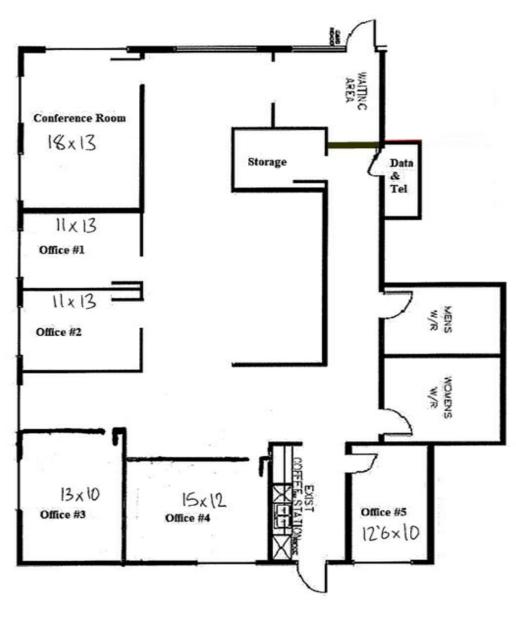

## **SPACE DETAILS & AVAILABILITY**

Turnkey Office Space. Newly remodeled, 5 private offices, in-suite restrooms, large corner conference room, full kitchen/ break area, dedicated server/ IT room, locking storage closet, high ceilings, open bullpen located in center of space could be used for systems furniture or additional 2-3 private offices, dedicated print/ copy area, 5 nights per week janitorial service, parking available directly in front of building.

# **FLOOR PLAN**

16 CHATHAM CENTER SOUTH SAVANNAH, GEORGIA