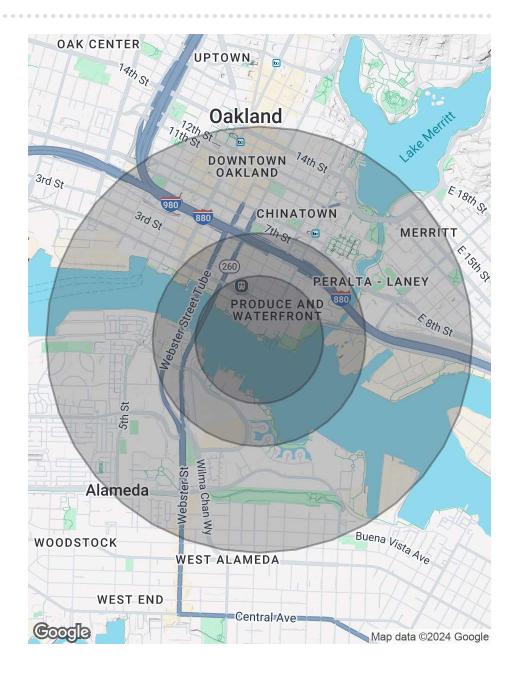

# **Demographics Map & Report**

| Population           | 0.3 Miles | 0.5 Miles | 1 Mile |
|----------------------|-----------|-----------|--------|
| Total Population     | 1,667     | 5,220     | 25,451 |
| Average Age          | 40        | 42        | 45     |
| Average Age (Male)   | 40        | 42        | 43     |
| Average Age (Female) | 40        | 42        | 46     |
|                      |           |           |        |

| Households & Income | 0.3 Miles | 0.5 Miles | 1 Mile    |
|---------------------|-----------|-----------|-----------|
| Total Households    | 848       | 2,458     | 11,878    |
| # of Persons per HH | 2         | 2.1       | 2.1       |
| Average HH Income   | \$214,026 | \$208,290 | \$141,772 |
| Average House Value | \$872,840 | \$934,465 | \$947,156 |

Demographics data derived from AlphaMap