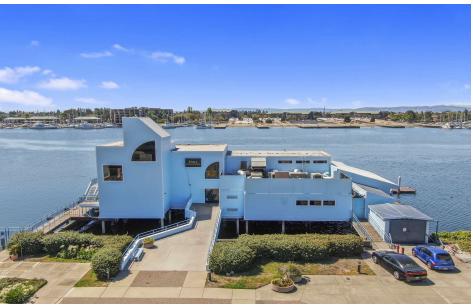

## **Existing Property Details**

This waterfront, two-story high-end restaurant includes 10,000-square-foot freestanding retail building with stunning views of the San Francisco Bay from every angle, a 100-foot dock, and ample parking with 200 spaces. Situated on a 0.57-acre parcel within an opportunity zone, a versatile layout ideal for owner/user restaurant opportunity. The sale includes a liquor license. New roof, HVAC, and other upgrades.

# **Additional Photos**