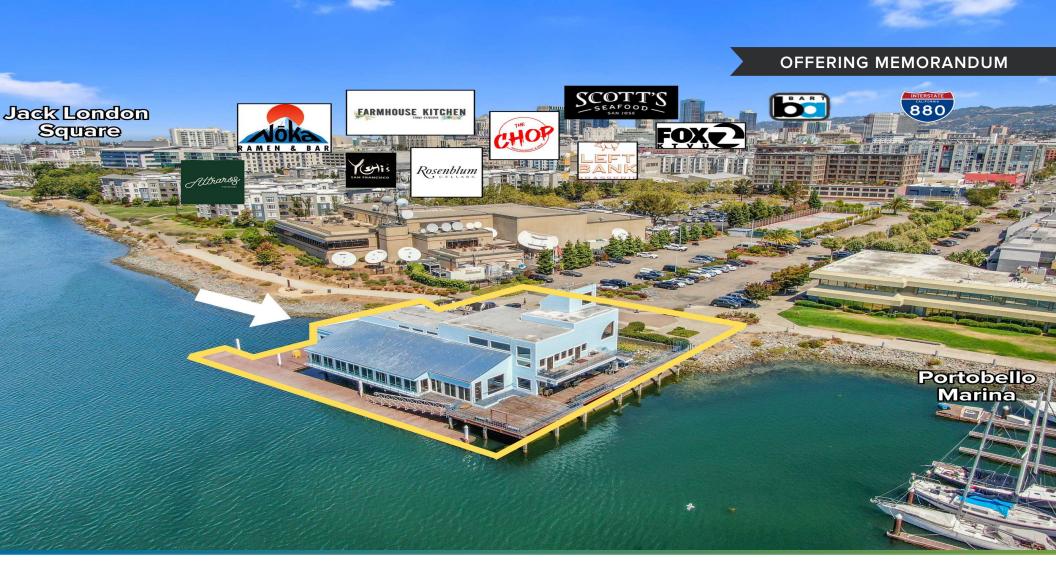

## 15 Embarcadero West

OAKLAND, CA 94607

### Investment

15 Embarcadero West is permitted for high-rise development, offering the potential to build residential, office, or retail space. A rare waterfront opportunity in Oakland's Embarcadero. 25,000 SF lot offering future high-rise development site, or covered land opportunity. With spacious interiors and a prestigious waterfront address, this property is an ideal choice for a discerning investor/developer. The only fee simple waterfront property in Jackson Square with 100+ foot boat dock.

## **Existing Property Details**

This waterfront, two-story high-end restaurant includes 10,000-square-foot freestanding retail building with stunning views of the San Francisco Bay from every angle, a 100-foot dock, and ample parking with 200 spaces. Situated on a 0.57-acre parcel within an opportunity zone, a versatile layout ideal for owner/user restaurant opportunity. The sale includes a liquor license. New roof, HVAC, and other upgrades.

### **Bullets Headline**

- Zoned RU 80 for retail/restaurant use Mid-rise/ high-rise development opportunity.
- Prime free standing location in the Oakland Embarcadero.
- Spacious interior for flexible business layout.
- Building Interior, 8,500 SF with large wraparound deck 1,500 SF.
- Over half an acre of land located in Opportunity Zone.

## **Regional Map**