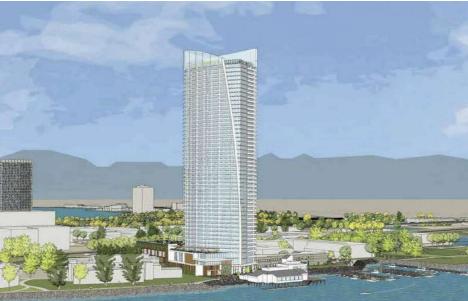

### Investment

15 Embarcadero West is permitted for high-rise development, offering the potential to build residential, office, or retail space. A rare waterfront opportunity in Oakland's Embarcadero. 25,000 SF lot offering future high-rise development site, or covered land opportunity. With spacious interiors and a prestigious waterfront address, this property is an ideal choice for a discerning investor/developer. The only fee simple waterfront property in Jackson Square with 100+ foot boat dock.

### **Bullets Headline**

- Zoned RU 80 for retail/restaurant use Mid-rise/ high-rise development opportunity.
- Prime free standing location in the Oakland Embarcadero.
- Spacious interior for flexible business layout.
- Building Interior, 8,500 SF with large wraparound deck 1,500 SF.
- Over half an acre of land located in Opportunity Zone.