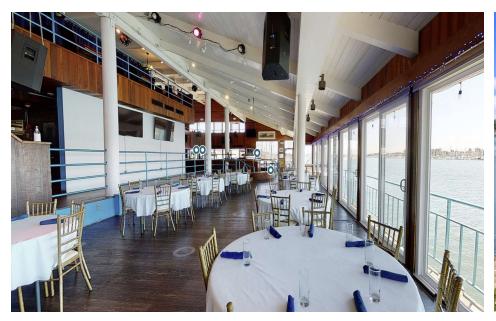

## **Existing Property Details**

This waterfront, two-story high-end restaurant includes 10,000-square-foot freestanding retail building with stunning views of the San Francisco Bay from every angle, a 100-foot dock, and ample parking with 200 spaces. Situated on a 0.57-acre parcel within an opportunity zone, a versatile layout ideal for owner/user restaurant opportunity. The sale includes a liquor license. New roof, HVAC, and other upgrades.

# **Additional Photos**