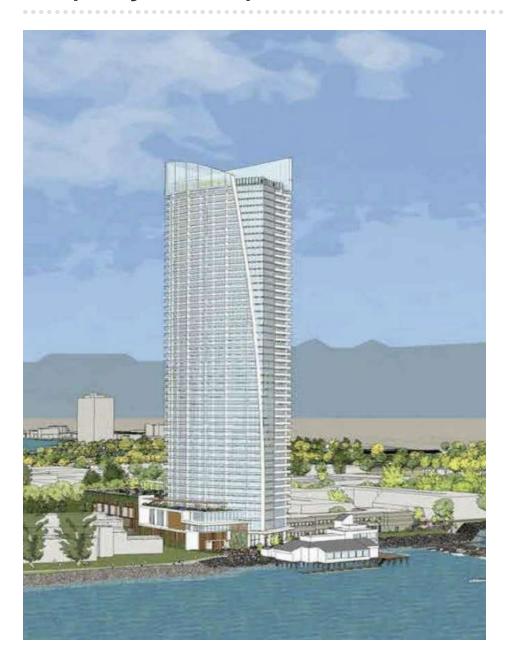

### Investment

15 Embarcadero West is permitted for high-rise development, offering the potential to build residential, office, or retail space. A rare waterfront opportunity in Oakland's Embarcadero. 25,000 SF lot offering future high-rise development site, or covered land opportunity. With spacious interiors and a prestigious waterfront address, this property is an ideal choice for a discerning investor/developer. The only fee simple waterfront property in Jackson Square with 100+ foot boat dock.

### **Bullets Headline**

- Zoned RU 80 for retail/restaurant use Mid-rise/ high-rise development opportunity.
- Prime free standing location in the Oakland Embarcadero.
- Spacious interior for flexible business layout.
- Building Interior, 8,500 SF with large wraparound deck 1,500 SF.
- Over half an acre of land located in Opportunity Zone.