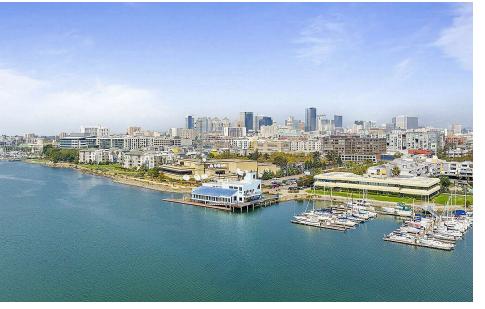

## **Existing Property Details**

This waterfront, two-story high-end restaurant includes 10,000-square-foot freestanding retail building with stunning views of the San Francisco Bay from every angle, a 100-foot dock, and ample parking with 200 spaces. Situated on a 0.57-acre parcel within an opportunity zone, a versatile layout ideal for owner/user restaurant opportunity. The sale includes a liquor license. New roof, HVAC, and other upgrades.

# **Additional Photos**