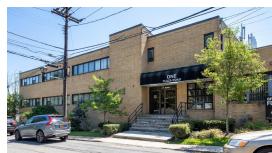

# PLAZA ROAD GREENVALE, NEW YORK

Flex Building Available For Sale

## **PROPERTY SPECIFICATIONS:**

Lot Size: +/- 1.03 Acres

Stories: 2 + Lower Level

Current Use: Office/Flex

Lot Dimensions: 407 x 110

Heating: Natural Gas/Forced Air

Parking: +/- 115 Spaces, private

lot, private garage and