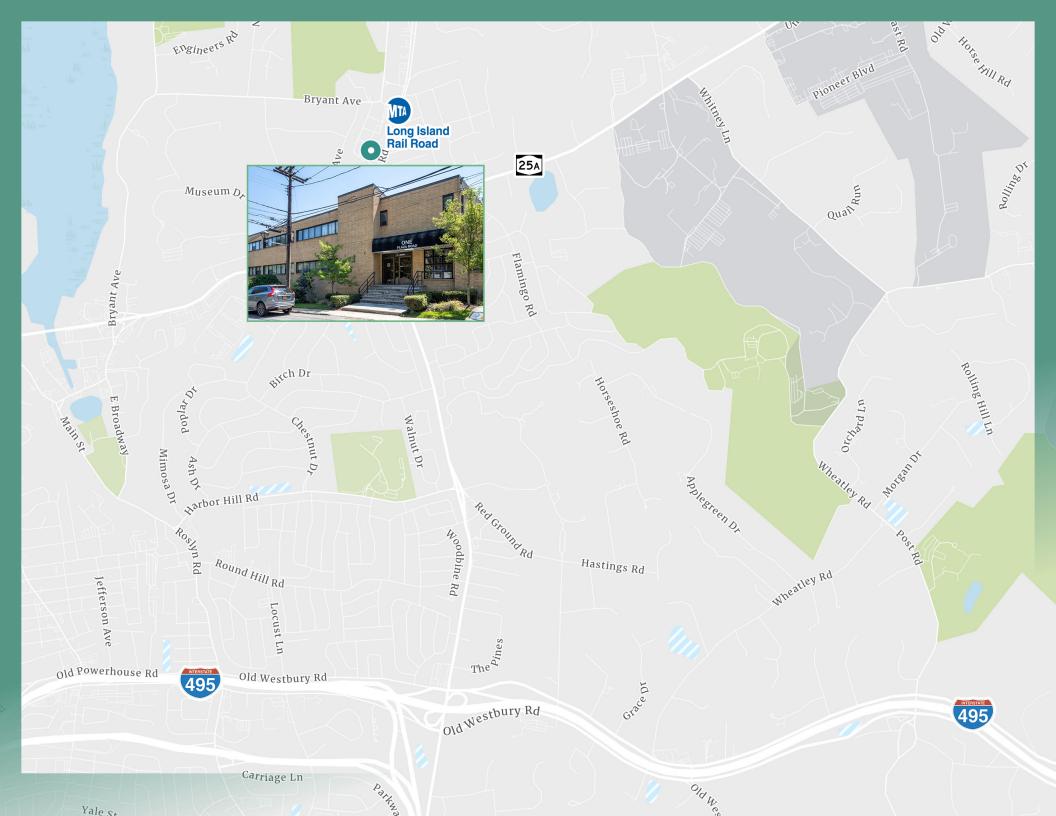

# HIGHLIGHTS:

- Flex building for sale
- Steps way from the Long Island Railroad & minutes to the Long Island Expressway
- Ideally located near Route 25A & Glen Cove Road
- Lease options can be made available: Suite 104: 7,854; Suite 105: 2,878; Suite 108: 1,727; Suite 200: 2,189; Suite 201: 2,983; Suite 203: 1,902; Suite 204: 2,190