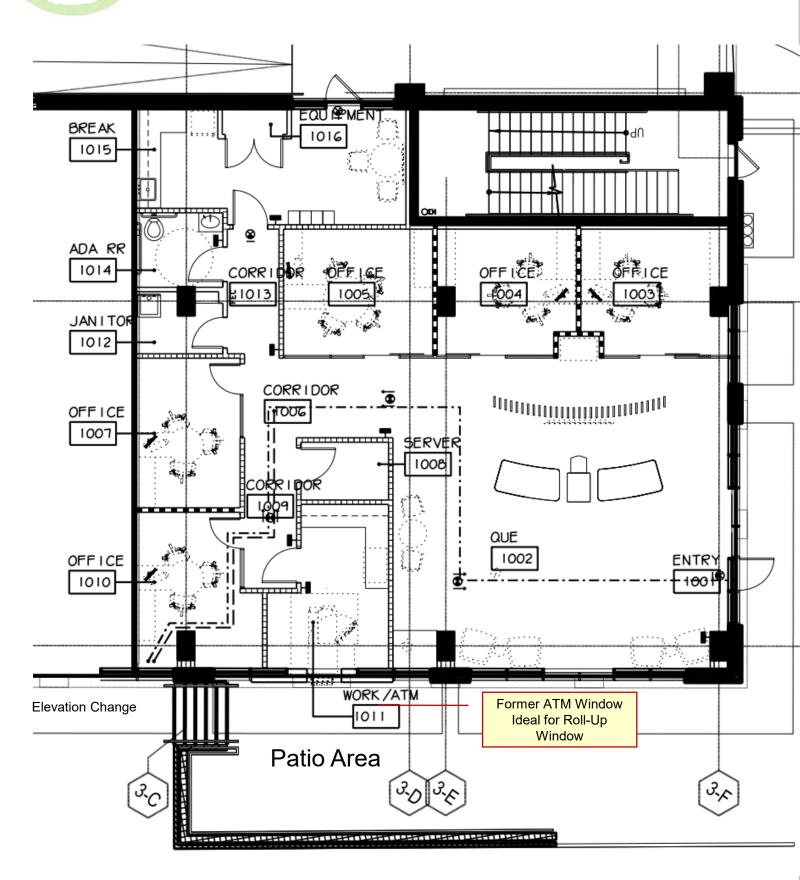

#### PROPERTY HIGHLIGHTS:

Retail Building GLA: 16,012 SF

Retail Parks: Free Intown Parking

75 Deck + Street Parks

Available Retail SF: 2,318 SF + End Cap

Type: Ground Level Retail

Apartments: 285 Units

ADVISORS