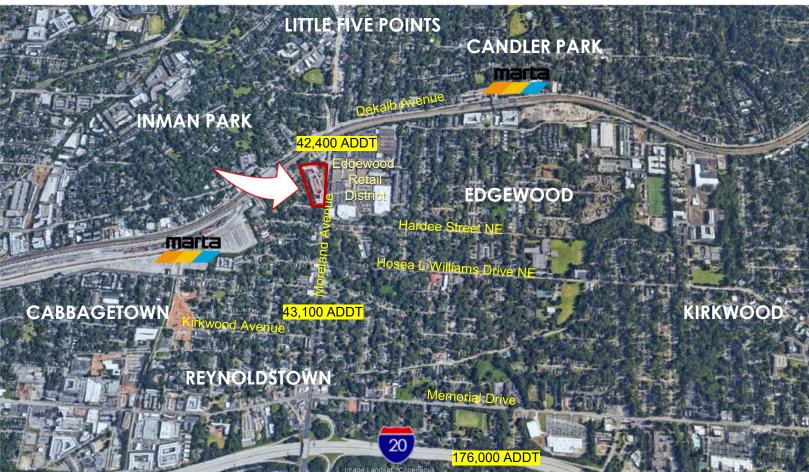

#### MARKET INFORMATION:

Brantley Retail Place is located at Moreland Avenue and Seaboard Avenue across the street from the Edgewood Retail District. It is part of the thriving Station R apartment community and is walking distance to the Inman Park Reynoldstown MARTA station and the Freedom Park Trail Beltline Connector.

**LATITUDE**| **LONGITUDE** 33.757340 | -84.349170

**TRAFFIC COUNT**42,400 AADT Moreland Avenue

L44 Moreland Avenue | Atlanta Georgia 30307