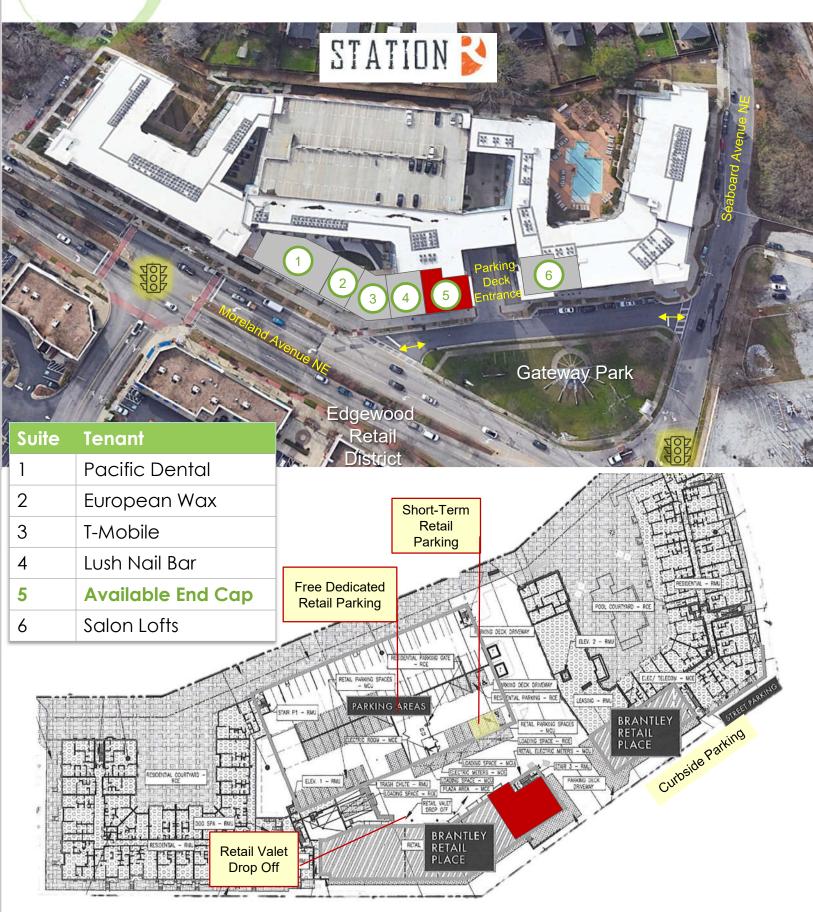

#### MARKET INFORMATION:

Brantley Retail Place is located at Moreland Avenue and Seaboard Avenue across the street from the Edgewood Retail District. It is part of the thriving Station R apartment community and is walking distance to the Inman Park Reynoldstown MARTA station and the Freedom Park Trail Beltline Connector.

#### PROPERTY HIGHLIGHTS:

Retail Building GLA: 16,012 SF

Retail Parks: Free Intown Parking

75 Deck + Street Parks

Available Retail SF: 2,318 SF + End Cap

Type: Ground Level Retail

Apartments: 285 Units

ADVISORS