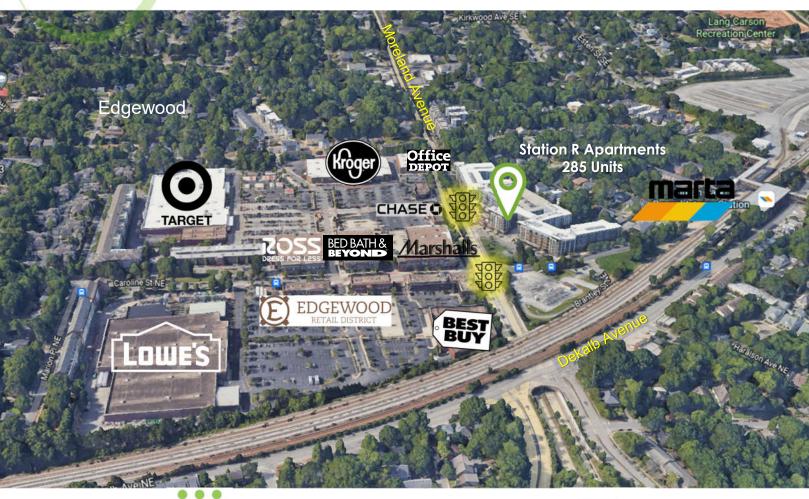

#### MARKET INFORMATION:

Brantley Retail Place is located at Moreland Avenue and Seaboard Avenue across the street from the Edgewood Retail District. It is part of the thriving Station R apartment community and is walking distance to the Inman Park Reynoldstown MARTA station and the Freedom Park Trail Beltline Connector.

#### PROPERTY HIGHLIGHTS:

Retail Building GLA: 16,012 SF

Retail Parks: Free Intown Parking

75 Deck + Street Parks

Available Retail SF: 2,318 SF + End Cap

Type: Ground Level Retail

Apartments: 285 Units

ADVISORS