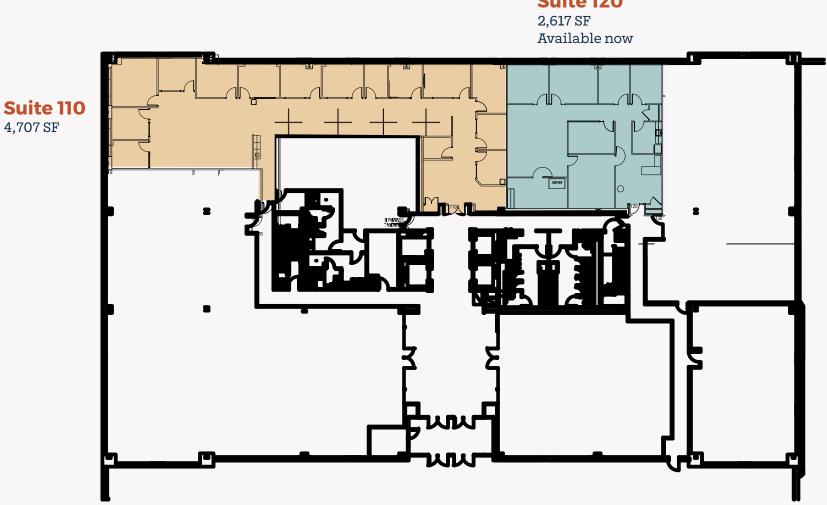

### **Kingstowne at-a-Glance**

EST. 1943

PIZZERIA & GRILL

FIREHOUSE

FOUNDED BY FIREMEN

letter Ingredient

Better Pizza

Suite 120

8,241 SF

Village Parkway

**Suite 510** 14,012 SF Available 5/1/2026

Available now

Village Parkway