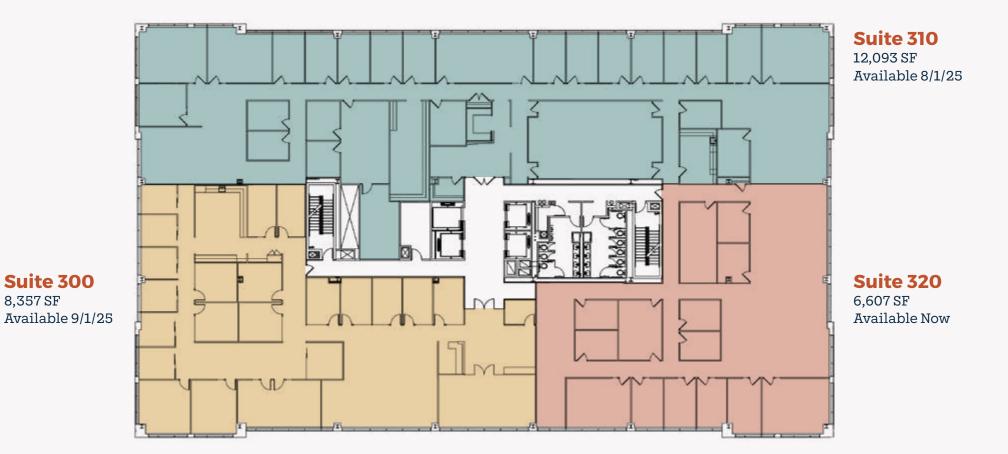

8,241 SF

Village Parkway

**Suite 510** 14,012 SF Available 5/1/2026

Available now

Village Parkway