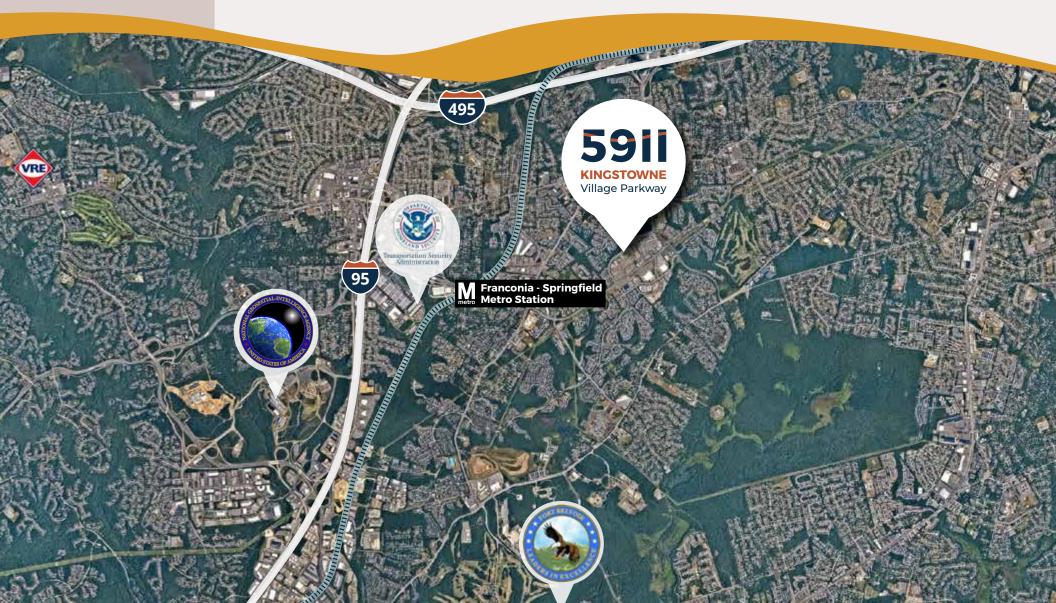

### **Central & Accessible**

Easy access to major arteries, including I-95, Fairfax County Parkway, Route 1 and I-495.

Located within Kingstowne Town Center and surrounded by a variety of new restaurants and retail.

Freestanding building with  $360^{\circ}$  unobstructed views.

Newly renovated fitness center with showers and towel service.

Proximate to major government agencies.

#### **Driving Times**

Franconia-Springfield Metro & VRE Station - 2.5 miles | 5 minutes Reagan National Airport - 11 miles | 20 minutes US Capitol - 17 miles | 25 minutes TSA HQ - 3.7 miles | 10 minutes NGA - 5 miles | 10 minutes Fort Belvoir - 8.5 miles | 15 minutes