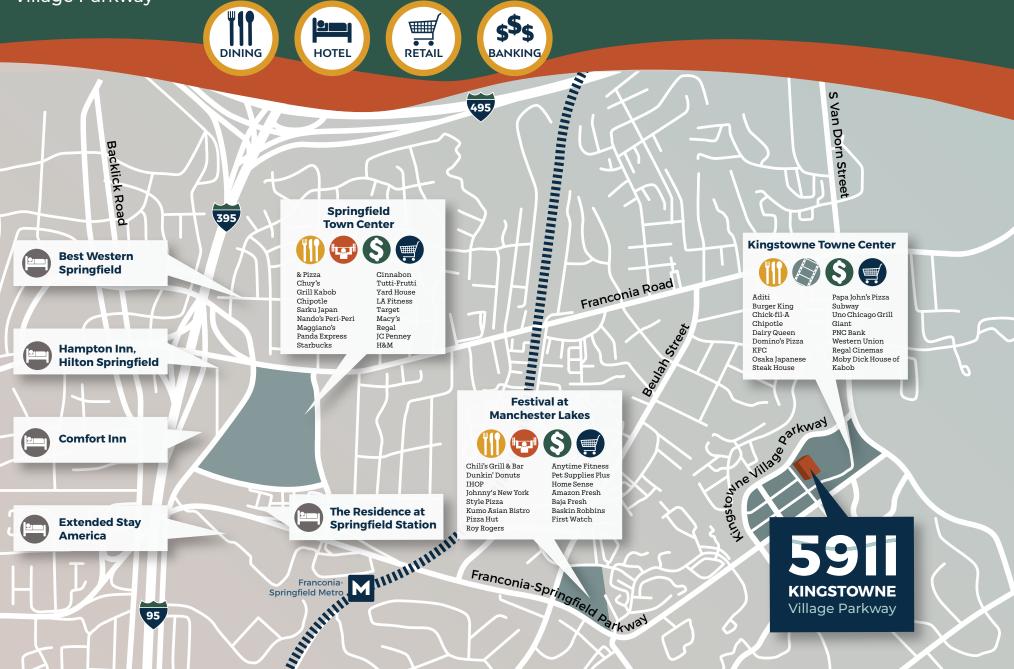

### **Amenities Abound**

Conveniently located in established, walkable Kingstowne Town Center, our buildings are surrounded by numerous dining, hotel and retail options.

### **Kingstowne at-a-Glance**

EST. 1943

PIZZERIA & GRILL

FIREHOUSE

FOUNDED BY FIREMEN

letter Ingredient

Better Pizza

Suite 120