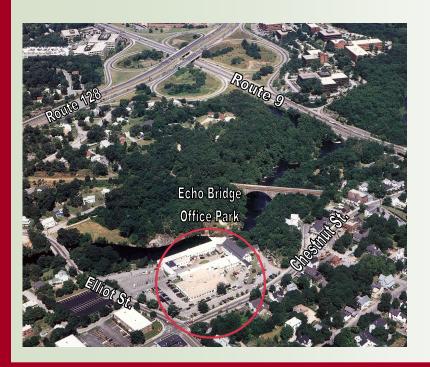

## ECHO BRIDGE OFFICE PARK 375 - 395 ELLIOT STREET NEWTON UPPER FALLS, MA

Attractive & unique office setting , in a prime location

This renovated historic mill building is strategically located in the southeast corner of the intersection of Rte. 9 and Rte. 128 (I-95), overlooking the Charles River, by the Newton/Wellesley town line. It offers attractive office space in a prime location at reasonable rates.

## Echo Bridge Office Park, Newton Upper Falls, MA

- Office Park Overlooks Charles
  River
- Centrally Located
- Locally based Landlord with over 50 years experience, that offers quality customer service.
- Unique office setting that makes for a pleasant working environment.
- Abundant parking
- Quick and easy access to Rte. 128 & the Mass Pike