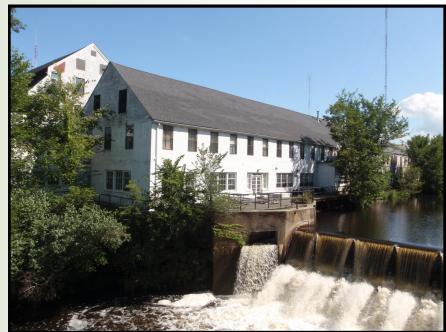

## ECHO BRIDGE OFFICE PARK 375 - 395 ELLIOT STREET NEWTON UPPER FALLS, MA

Attractive & unique office setting , in a prime location

This renovated historic mill building is strategically located in the southeast corner of the intersection of Rte. 9 and Rte. 128 (I-95), overlooking the Charles River, by the Newton/Wellesley town line. It offers attractive office space in a prime location at reasonable rates.

## Echo Bridge Office Park, Newton Upper Falls, MA

- Office Park Overlooks Charles
  River
- Centrally Located
- Locally based Landlord with over 50 years experience, that offers quality customer service.
- Unique office setting that makes for a pleasant working environment.
- Abundant parking
- Quick and easy access to Rte. 128 & the Mass Pike