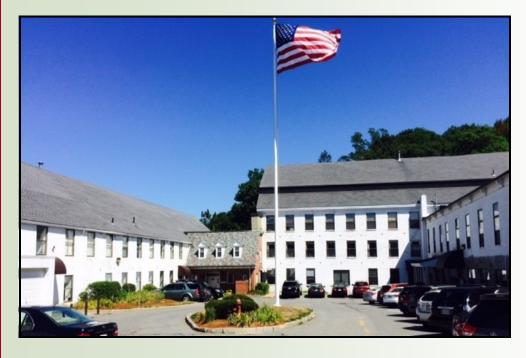

## ECHO BRIDGE OFFICE PARK 375 - 395 ELLIOT STREET NEWTON UPPER FALLS, MA

Attractive & unique office setting , in a prime location

This renovated historic mill building is strategically located in the southeast corner of the intersection of Rte. 9 and Rte. 128 (I-95), overlooking the Charles River, by the Newton/Wellesley town line. It offers attractive office space in a prime location at reasonable rates.

## Echo Bridge Office Park, Newton Upper Falls, MA

- Office Park Overlooks Charles
  River
- Centrally Located
- Locally based Landlord with over 50 years experience, that offers quality customer service.
- Unique office setting that makes for a pleasant working environment.
- Abundant parking
- Quick and easy access to Rte. 128 & the Mass Pike