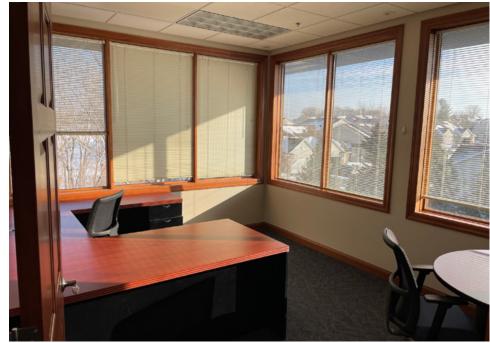

## FOR SUBLEASE



**SUITE 300 - 12,825 SF (DEMISABLE)** 



TWIN LAKES PROFESSIONAL BLDG.

7447 EGAN DRIVE, SAVAGE, MN

# PROPERTY HIGHLIGHTS

#### **SUBLEASE AREA**

• Suite 300: 12,825 SF (can be demised)

#### **RATE**

• \$14.00 Gross - Full-Service

#### **BUILDING SIZE**

• 38,474 SF

#### LEASE EXPIRATION DATE

• July 31, 2025

#### **YEAR BUILT**

• 2001

#### **BUILDING DESCRIPTION**

• Three-story office building with some warehouse space on 1st floor







### SUITE 300 - 12,825 SF (demisable)







## AMENITIES **AERIAL**



## LOCATION



DEMOGRAPHICS (WITHIN 5 MILES)

117,868

Population

\$98,037

Median Household Income

67,936

**Daytime Population** 



# CONTACTION

#### **BILL ROTHSTEIN**

Executive Director bill.rothstein@cushwake.com +1 952 893 8214

#### **DAN WICKER**

Senior Director dan.wicker@cushwake.com +1 952 893 8254

3500 American Blvd W | Suite 200 Minneapolis, MN 55431 cushmanwakefield.com



©2023 Cushman & Wakefield. All rights reserved. The information contained in this communication is strictly confidential. This information has been obtained from sources believed to be reliable but has not been verified. NO WARRANTY OR REPRESENTATION, EXPRESS OR IMPLIED, IS MADE AS TO THE CONDITION OF THE PROPERTY (OR PROPERTIE