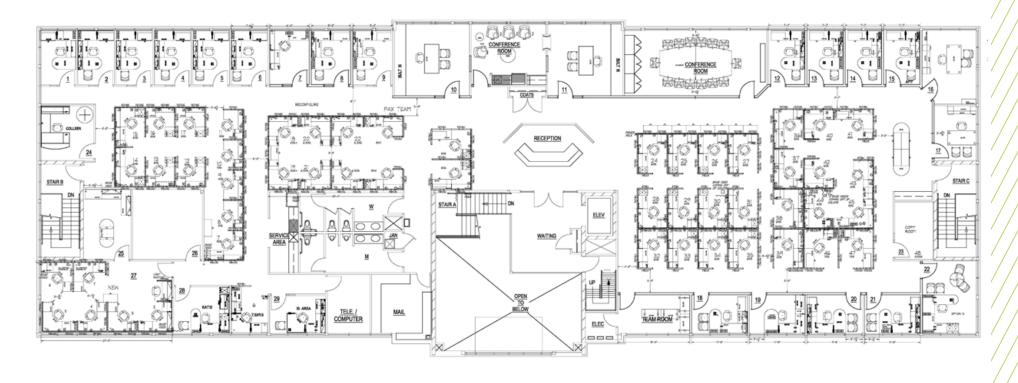

## FOR SUBLEASE



**SUITE 300 - 12,825 SF (DEMISABLE)** 



TWIN LAKES PROFESSIONAL BLDG.

7447 EGAN DRIVE, SAVAGE, MN

# PROPERTY HIGHLIGHTS

#### **SUBLEASE AREA**

• Suite 300: 12,825 SF (can be demised)

#### **RATE**

• \$14.00 Gross - Full-Service

#### **BUILDING SIZE**

• 38,474 SF

#### LEASE EXPIRATION DATE

• July 31, 2025

#### **YEAR BUILT**

• 2001

#### **BUILDING DESCRIPTION**

• Three-story office building with some warehouse space on 1st floor







### SUITE 300 - 12,825 SF (demisable)







## AMENITIES **AERIAL**



## LOCATION



DEMOGRAPHICS (WITHIN 5 MILES)

117,868

Population

\$98,037

Median Household Income

67,936

**Daytime Population** 



# CONTACTION

#### **BILL ROTHSTEIN**

Executive Director bill.rothstein@cushwake.com +1 952 893 8214

#### **DAN WICKER**

Senior Director dan.wicker@cushwake.com +1 952 893 8254

3500 American Blvd W | Suite 200 Minneapolis, MN 55431 cushmanwakefield.com



©2023 Cushman & Wakefield. All rights reserved. The information contained in this communication is strictly confidential. This information has been obtained from sources believed to be reliable but has not been verified. NO WARRANTY OR REPRESENTATION, EXPRESS OR IMPLIED, IS MADE AS TO THE CONDITION OF THE PROPERTY (OR PROPERTIES) REFERENCED HEREIN OR AS TO THE ACCURAC