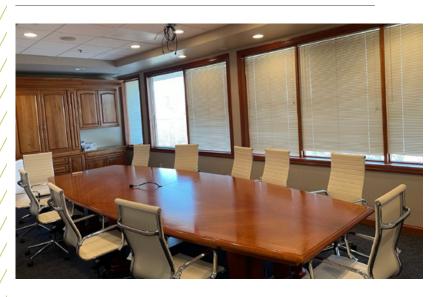

## FOR SUBLEASE



**SUITE 300 - 12,825 SF (DEMISABLE)** 



TWIN LAKES PROFESSIONAL BLDG.

7447 EGAN DRIVE, SAVAGE, MN

# PROPERTY HIGHLIGHTS

#### **SUBLEASE AREA**

• Suite 300: 12,825 SF (can be demised)

#### **RATE**

• \$14.00 Gross - Full-Service

#### **BUILDING SIZE**

• 38,474 SF

#### LEASE EXPIRATION DATE

• July 31, 2025

#### **YEAR BUILT**

• 2001

#### **BUILDING DESCRIPTION**

• Three-story office building with some warehouse space on 1st floor







### SUITE 300 - 12,825 SF (demisable)







## AMENITIES **AERIAL**



## LOCATION



DEMOGRAPHICS (WITHIN 5 MILES)

117,868

Population

\$98,037

Median Household Income

67,936

**Daytime Population** 



# CONTACTION

#### **BILL ROTHSTEIN**

Executive Director bill.rothstein@cushwake.com +1 952 893 8214

#### **DAN WICKER**

Senior Director dan.wicker@cushwake.com +1 952 893 8254

3500 American Blvd W | Suite 200 Minneapolis, MN 55431 cushmanwakefield.com



©2023 Cushman & Wakefield. All rights reserved. The information contained in this communication is strictly confidential. This information has been obtained from sources believed to be reliable but has not been verified. NO WARRANTY OR REPRESENTATION, EXPRESS OR IMPLIED, IS MADE AS TO THE CONDITION OF THE PROPERTY (OR PROPE