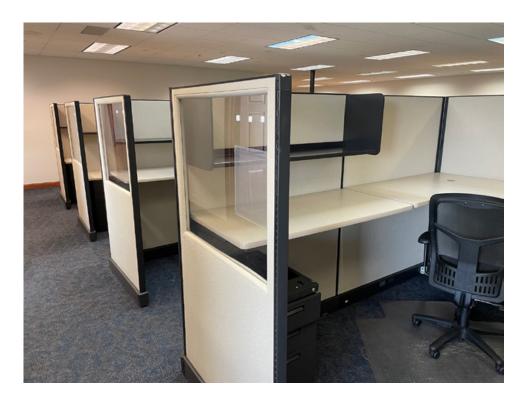

## FOR SUBLEASE



**SUITE 300 - 12,825 SF (DEMISABLE)** 



TWIN LAKES PROFESSIONAL BLDG.

7447 EGAN DRIVE, SAVAGE, MN

# PROPERTY HIGHLIGHTS

#### **SUBLEASE AREA**

• Suite 300: 12,825 SF (can be demised)

#### **RATE**

• \$14.00 Gross - Full-Service

#### **BUILDING SIZE**

• 38,474 SF

#### LEASE EXPIRATION DATE

• July 31, 2025

#### **YEAR BUILT**

• 2001

#### **BUILDING DESCRIPTION**

• Three-story office building with some warehouse space on 1st floor







### SUITE 300 - 12,825 SF (demisable)







## AMENITIES **AERIAL**



## LOCATION



DEMOGRAPHICS (WITHIN 5 MILES)

117,868

Population

\$98,037

Median Household Income

67,936

**Daytime Population** 



# CONTACTION

#### **BILL ROTHSTEIN**

Executive Director bill.rothstein@cushwake.com +1 952 893 8214

#### **DAN WICKER**

Senior Director dan.wicker@cushwake.com +1 952 893 8254

3500 American Blvd W | Suite 200 Minneapolis, MN 55431 cushmanwakefield.com



©2023 Cushman & Wakefield. All rights reserved. The information contained in this communication is strictly confidential. This information has been obtained from sources believed to be reliable but has not been verified. NO WARRANTY OR REPRESENTATION, EXPRESS OR IMPLIED, IS MADE AS TO THE CONDITION OF THE PROPERTY (OR PROPERT