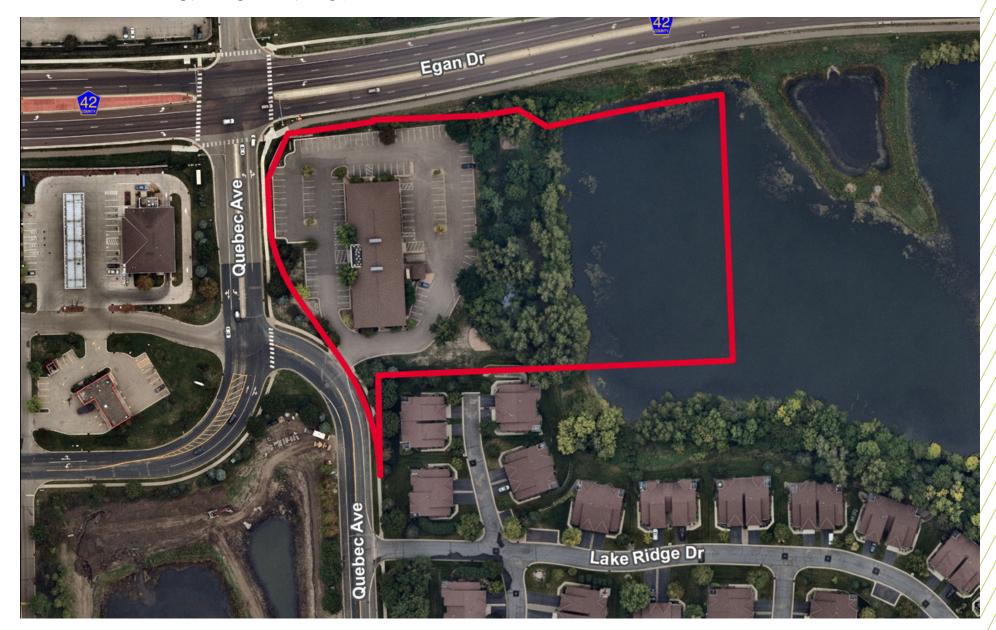

## FOR SUBLEASE

**SUITE 300 - 12,825 SF (DEMISABLE)** 

TWIN LAKES PROFESSIONAL BLDG.

7447 EGAN DRIVE, SAVAGE, MN

#### **BUILDING DESCRIPTION**

• Three-story office building with some warehouse space on 1st floor