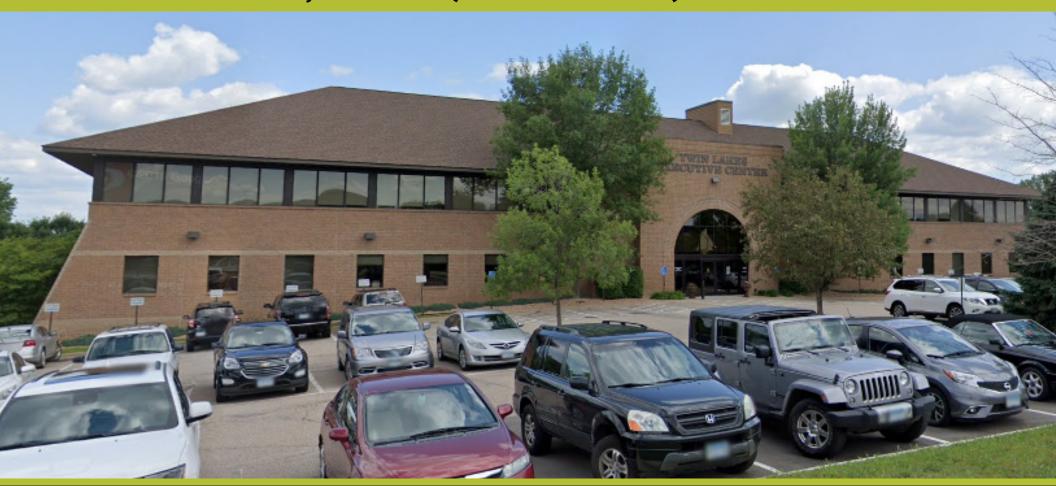

## FOR SUBLEASE

**SUITE 300 - 12,825 SF (DEMISABLE)** 

TWIN LAKES PROFESSIONAL BLDG.

7447 EGAN DRIVE, SAVAGE, MN

#### **BUILDING DESCRIPTION**

• Three-story office building with some warehouse space on 1st floor

#### **BUILDING SIZE**

• 38,474 SF

#### **YEAR BUILT**

• 2001