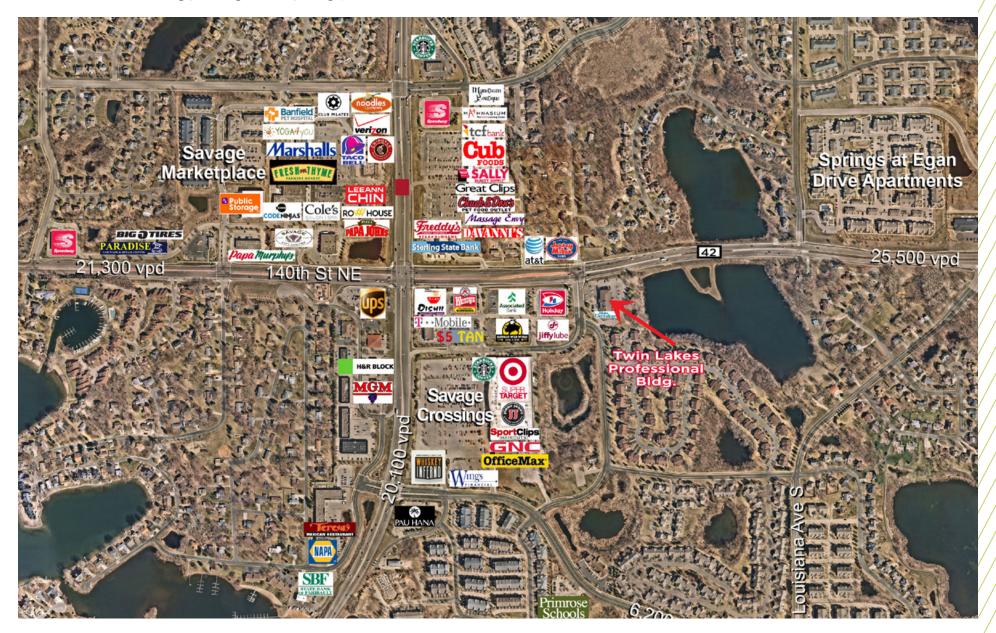

## FOR SUBLEASE



**SUITE 300 - 12,825 SF (DEMISABLE)** 



TWIN LAKES PROFESSIONAL BLDG.

7447 EGAN DRIVE, SAVAGE, MN

# PROPERTY HIGHLIGHTS

#### **SUBLEASE AREA**

• Suite 300: 12,825 SF (can be demised)

#### **RATE**

• \$14.00 Gross - Full-Service

#### **BUILDING SIZE**

• 38,474 SF

#### LEASE EXPIRATION DATE

• July 31, 2025

#### **YEAR BUILT**

• 2001

#### **BUILDING DESCRIPTION**

• Three-story office building with some warehouse space on 1st floor







### SUITE 300 - 12,825 SF (demisable)







## AMENITIES **AERIAL**



## LOCATION



DEMOGRAPHICS (WITHIN 5 MILES)

117,868

Population

\$98,037

Median Household Income

67,936

**Daytime Population** 



# CONTACTION

#### **BILL ROTHSTEIN**

Executive Director bill.rothstein@cushwake.com +1 952 893 8214

#### **DAN WICKER**

Senior Director dan.wicker@cushwake.com +1 952 893 8254

3500 American Blvd W | Suite 200 Minneapolis, MN 55431 cushmanwakefield.com



©2023 Cushman & Wakefield. All rights reserved. The information contained in this communication is strictly confidential. This information has been obtained from sources believed to be reliable but has not been verified. NO WARRANTY OR REPRESENTATION, EXPRESS OR IMPLIED, IS MADE AS TO THE CONDITION OF THE PROPERTY (OR PROPERTIES) REFERENCED HEREIN OR AS TO THE ACCURACY OR