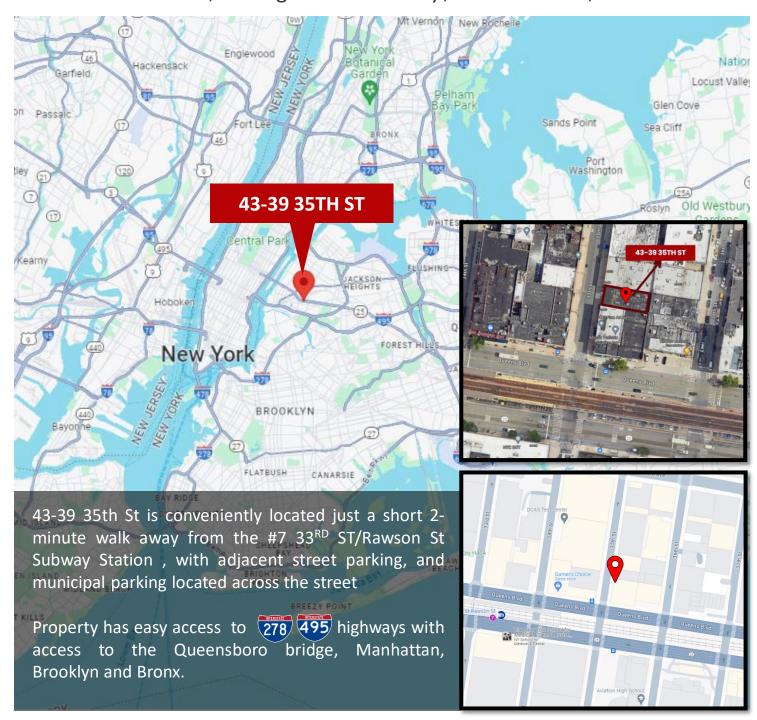

Located on a double wide one way street provides easy access for trucking deliveries, while loading can be handled through either the built in exterior loading dock, or the drive-in vehicle ramp.

Situated on 35th St between Queens Blvd and 43rd Ave this unbeatable strategic location is near major highways and bridges such as the Queensboro bridge, LIE I-495, BQE-I278, with easy access to Manhattan, Queens, Brooklyn, Bronx or Long Island.

Employees will appreciate the proximity to the #7 commuter subway station located directly across the street, as well each municipal and street parking also located across the street.

All information furnished regarding for sale or rent is from source deemed reliable but no warranty or representation expressed or implied is made as to the accuracy thereof and same is submitted subject to errors, omissions, change of price rental or other conditions prior sale, lease or withdrawal without notice.