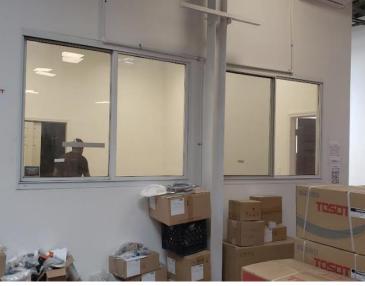

### PROPERTY HIGHLIGHTS

- 1 x Loading Dock
- 1x Drive in Ramp
- · 1 x Built offices
- 8 x Skylights
- 14' Ceiling Height
- Gas Heat
- · Double wide street
- Across the street from #7 Subway Train

#### PROPERTY OVERVIEW

This 40 x 100 rectangular shape industrial building with minimal columns, 8 skylights, and prebuilt offices (can be removed to create more warehouse space) is an ideal storage, logistics, distribution or light manufacturing facility.