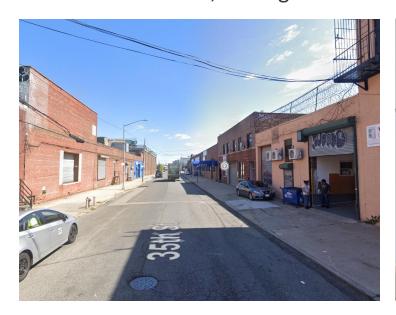

Located on a double wide one way street provides easy access for trucking deliveries, while loading can be handled through either the built in exterior loading dock, or the drive-in vehicle ramp.

Situated on 35th St between Queens Blvd and 43rd Ave this unbeatable strategic location is near major highways and bridges such as the Queensboro bridge, LIE I-495, BQE-I278, with easy access to Manhattan, Queens, Brooklyn, Bronx or Long Island.

Employees will appreciate the proximity to the #7 commuter subway station located directly across the street, as well each municipal and street parking also located across the street.

All information furnished regarding for sale or rent is from source deemed reliable but no warranty or representation expressed or implied is made as to the accuracy thereof and same is submitted subject to errors, omissions, change of price rental or other conditions prior sale, lease or withdrawal without notice.