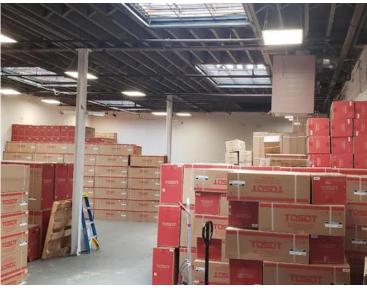

### PROPERTY HIGHLIGHTS

- 1 x Loading Dock
- 1x Drive in Ramp
- · 1 x Built offices
- 8 x Skylights
- 14' Ceiling Height
- Gas Heat
- · Double wide street
- Across the street from #7 Subway Train

#### PROPERTY OVERVIEW

This 40 x 100 rectangular shape industrial building with minimal columns, 8 skylights, and prebuilt offices (can be removed to create more warehouse space) is an ideal storage, logistics, distribution or light manufacturing facility.