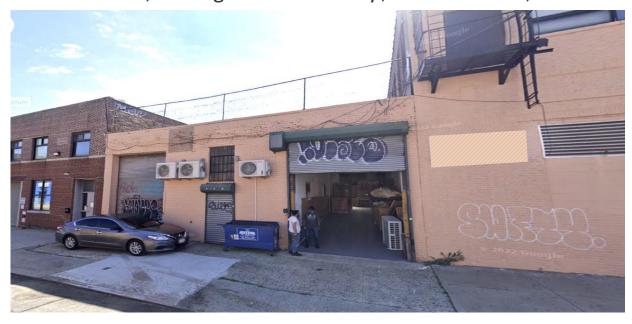

# 4,000 SF | INDUSTRIAL BUILDING

43-39 35th St, Long Island City, NY 11101, USA

### PROPERTY HIGHLIGHTS

- 1 x Loading Dock
- 1x Drive in Ramp
- · 1 x Built offices
- 8 x Skylights
- 14' Ceiling Height
- Gas Heat
- · Double wide street
- Across the street from #7 Subway Train

#### PROPERTY OVERVIEW

This 40 x 100 rectangular shape industrial building with minimal columns, 8 skylights, and prebuilt offices (can be removed to create more warehouse space) is an ideal storage, logistics, distribution or light manufacturing facility.