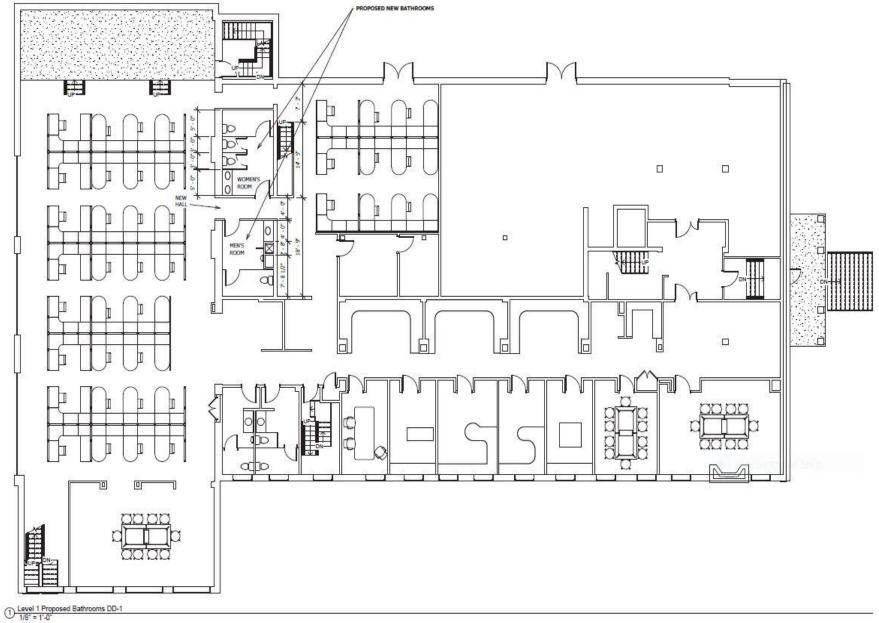

# 422 Summer St. – 11,240-16,240 SF for lease Stamford, Connecticut

Institutional/educational space with mix of office, large open work/program areas, conference room, outdoor patio. Expandable to 16,240 SF

# Specifications

| Lease Rate: | 11,240 Square feet @ \$22 PSF NNN,<br>plus utilities. Additional 5,000 SF<br>available. Outdoor green space<br>available.         |
|-------------|-----------------------------------------------------------------------------------------------------------------------------------|
| Parking:    | On Street and Public Garage                                                                                                       |
| Comments:   | In Stamford's Central Business<br>District. Former YWCA. Walk to<br>shops, restaurants, transportation<br>center. ADA accessible. |