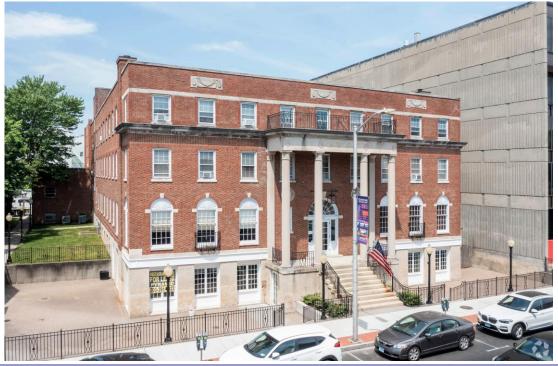

# 422 Summer St. – 11,240-16,240 SF for lease Stamford, Connecticut

Institutional/educational space with mix of office, large open work/program areas, conference room, outdoor patio. Expandable to 16,240 SF

# Specifications

| Lease Rate: | 11,240 Square feet @ \$22 PSF NNN,<br>plus utilities. Additional 5,000 SF<br>available. Outdoor green space<br>available.         |
|-------------|-----------------------------------------------------------------------------------------------------------------------------------|
| Parking:    | On Street and Public Garage                                                                                                       |
| Comments:   | In Stamford's Central Business<br>District. Former YWCA. Walk to<br>shops, restaurants, transportation<br>center. ADA accessible. |