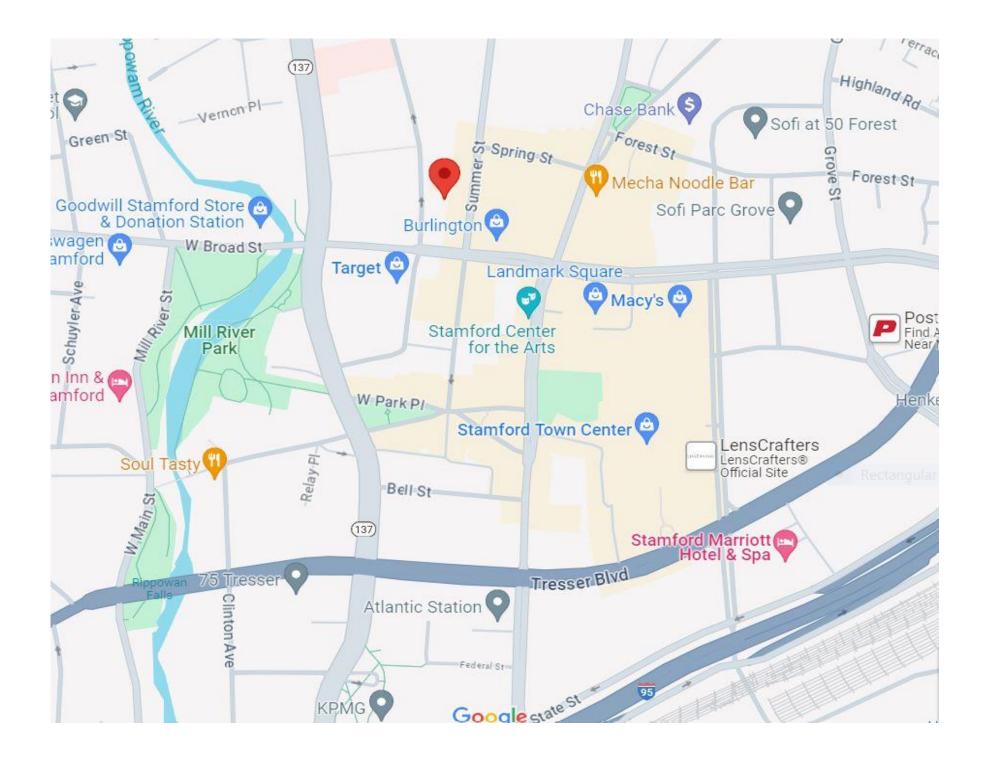

# Specifications

| Lease Rate: | 11,240 Square feet @ \$22 PSF NNN,<br>plus utilities. Additional 5,000 SF<br>available. Outdoor green space<br>available.         |
|-------------|-----------------------------------------------------------------------------------------------------------------------------------|
| Parking:    | On Street and Public Garage                                                                                                       |
| Comments:   | In Stamford's Central Business<br>District. Former YWCA. Walk to<br>shops, restaurants, transportation<br>center. ADA accessible. |

#### 20 Summer Street, Stamford, CT 06901

(203) 348-8566 • Fax (203) 358-976

2002 PREM, Inc. The information above has been obtained from sources believed reliable. While we do not doubt its accuracy, we have not verified it and make no guarantee, warranty or representation about it. It is your responsibility to independently confirm its accuracy and completeness. Any projections, opinions, assumptions or estates used are for example only and do not represent the current or future performance of the property. The value of this transaction to you depends on tax and other factors which should be evaluated by your tax, financial and legal advisors. You and your advisors should conduct a careful, independent investigation of the property for your needs.