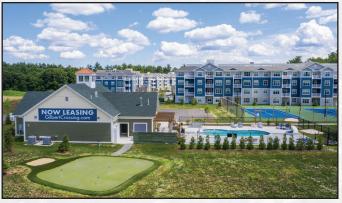

# JOHNFLATLEY Company

Located immediately off of Exit 12 in Merrimack, NH, the John Flatley Company is developing a 150-acre mixed-use development site, now offering a brand new, class A flex building for lease, with office space up front and warehouse space in the back. In addition to the site featuring a new 240-unit Gilbert Crossing apartment complex, it offers nearby retail amenities on DW Highway, and sits only two miles from the Manchester-Boston Regional Airport and Bedford/Manchester amenities.

#### **SEE WHAT IS IN THE AREA:**

- Gilbert Crossing Apartments
- Manchester-Boston Regional Airport
- Whole Foods, Target, Dunkin' Donuts
- Thirsty Moose Taphouse
- Budweiser Brewery Experience
- Holiday Inn, Homewood Suites
- 20 minutes from Gateway Hills, Nashua
- The Homestead Restaurant & Tavern