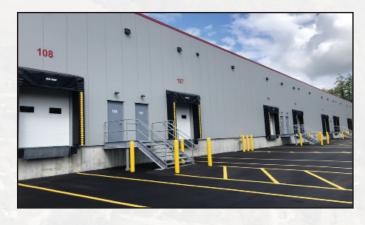

### **Property Details:**

- Units range from 4,350 SF to 4,850 SF, which can be combined to 48,000 SF
- Units developed with finished open office space, a restroom, warehouse space, and loading dock
- Individually metered for electrical & gas

- Ceiling height: 20'
- Insulated metal pedals with store fronts
- Fully adhered rubber membrane roof
- 200 amp 3 phase
- 5" concrete slab in warehouse
- 4" concrete slab in office