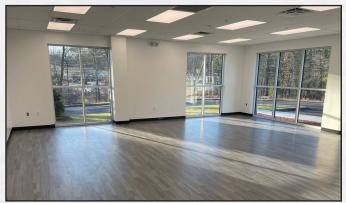

### **Property Details:**

- Units range from 4,350 SF to 4,850 SF, which can be combined to 48,000 SF
- Units developed with finished open office space, a restroom, warehouse space, and loading dock
- Individually metered for electrical & gas

- Ceiling height: 20'
- Insulated metal pedals with store fronts
- Fully adhered rubber membrane roof
- 200 amp 3 phase
- 5" concrete slab in warehouse
- 4" concrete slab in office