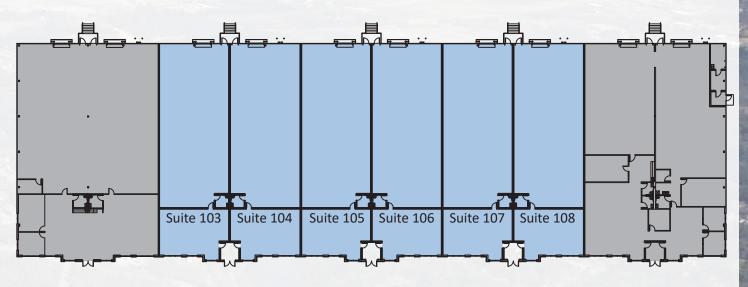

#### **Unit Breakdown:**

| Building A: | SF:       |
|-------------|-----------|
| Suite 103   | 4,850 SF* |
| Suite 104   | 4,850 SF* |
| Suite 105   | 4,850 SF* |
| Suite 106   | 4,850 SF* |
| Suite 107   | 4,850 SF* |
| Suite 108   | 4,850 SF* |
|             |           |

\*Contiguous up to 29,100 SF

## **Floor Plans:**

- AVAILABLE
- LEASED

**BUILDING A** 