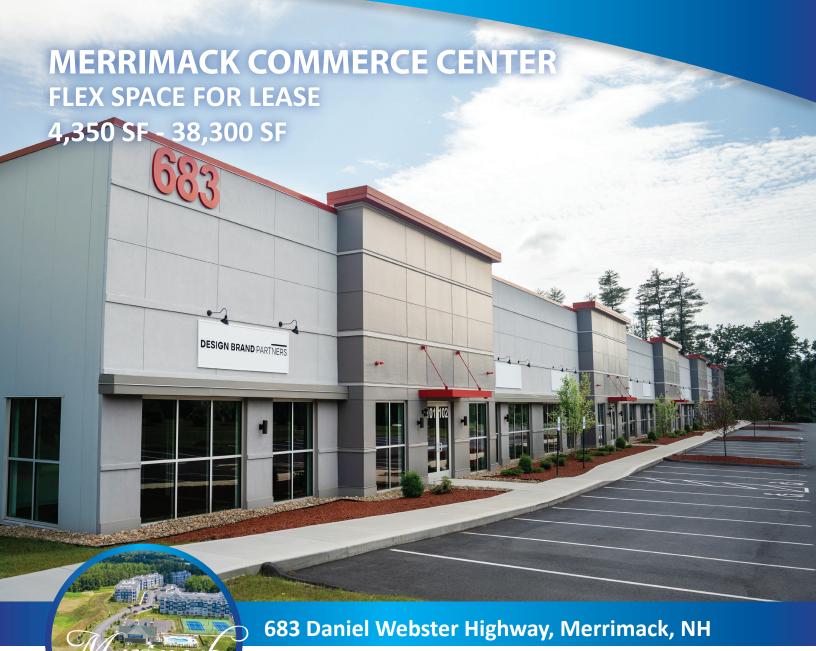

# JOHNFLATLEY Company

Located immediately off of Exit 12 in Merrimack, NH, the John Flatley Company is developing a 150-acre mixed-use development site, now offering a brand new, class A flex building for lease, with office space up front and warehouse space in the back. In addition to the site featuring a new 240-unit Gilbert Crossing apartment complex, it offers nearby retail amenities on DW Highway, and sits only two miles from the Manchester-Boston Regional Airport and Bedford/Manchester amenities.

### **Property Details:**

- Units range from 4,350 SF to 4,850 SF, which can be combined to 48,000 SF
- Units developed with finished open office space, a restroom, warehouse space, and loading dock
- Individually metered for electrical & gas

- Ceiling height: 20'
- Insulated metal pedals with store fronts
- Fully adhered rubber membrane roof
- 200 amp 3 phase
- 5" concrete slab in warehouse
- 4" concrete slab in office