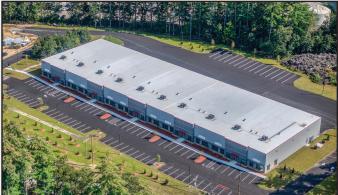

# JOHNFLATLEY Company

Located immediately off of Exit 12 in Merrimack, NH, the John Flatley Company is developing a 150-acre mixed-use development site, now offering a brand new, class A flex building for lease, with office space up front and warehouse space in the back. In addition to the site featuring a new 240-unit Gilbert Crossing apartment complex, it offers nearby retail amenities on DW Highway, and sits only two miles from the Manchester-Boston Regional Airport and Bedford/Manchester amenities.