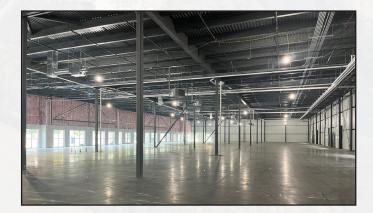

### **Property Details:**

- Units range from 4,350 SF to 4,850 SF, which can be combined to 48,000 SF
- Units developed with finished open office space, a restroom, warehouse space, and loading dock
- Individually metered for electrical & gas

- Ceiling height: 20'
- Insulated metal pedals with store fronts
- Fully adhered rubber membrane roof
- 200 amp 3 phase
- 5" concrete slab in warehouse
- 4" concrete slab in office