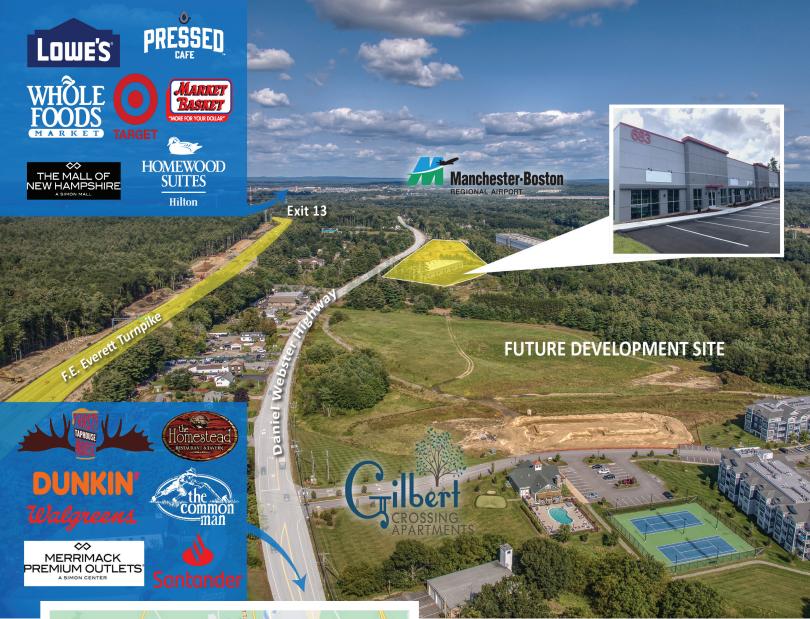

# JOHNFLATLEY Company

Located immediately off of Exit 12 in Merrimack, NH, the John Flatley Company is developing a 150-acre mixed-use development site, now offering a brand new, class A flex building for lease, with office space up front and warehouse space in the back. In addition to the site featuring a new 240-unit Gilbert Crossing apartment complex, it offers nearby retail amenities on DW Highway, and sits only two miles from the Manchester-Boston Regional Airport and Bedford/Manchester amenities.

#### **SEE WHAT IS IN THE AREA:**

- Gilbert Crossing Apartments
- Manchester-Boston Regional Airport
- Whole Foods, Target, Dunkin' Donuts
- Thirsty Moose Taphouse
- Budweiser Brewery Experience
- Holiday Inn, Homewood Suites
- 20 minutes from Gateway Hills, Nashua
- The Homestead Restaurant & Tavern