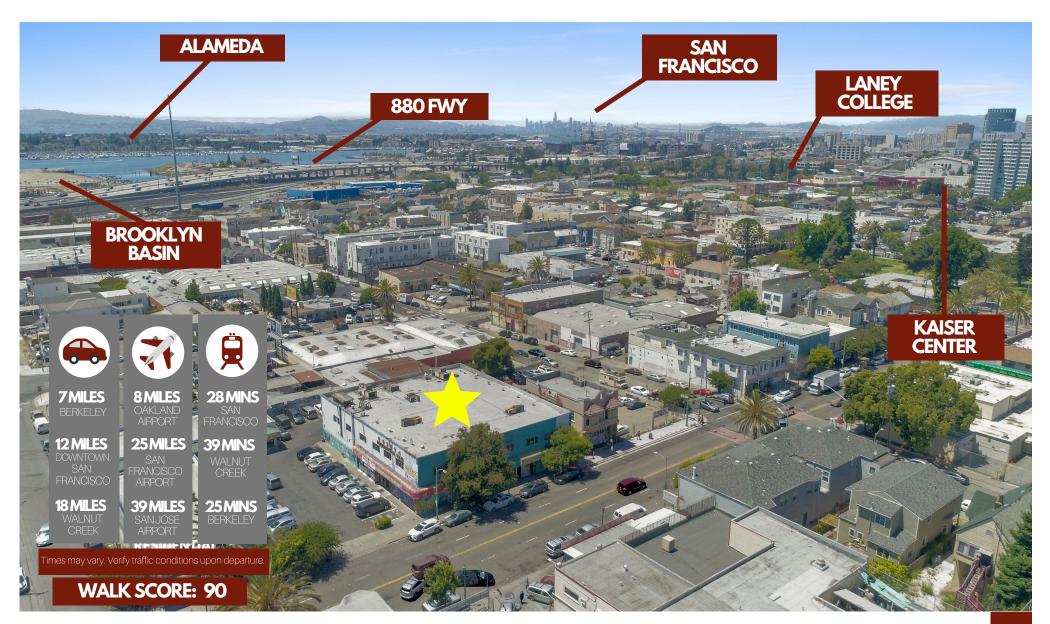

## NEARBY LOCATIONS

## 821-831 INTERNATIONAL BOULEVARD

International Plaza is centrally situated in the heart of the bustling "Little Saigon" commercial corridor of Oakland's Eastlake District, roughly one mile from Oakland's rapidly growing Downtown Central Business District.

The property's prime location on International Boulevard also provides convenient access to Interstate 880, the City of Alameda and Oakland's scenic Lake Merritt.