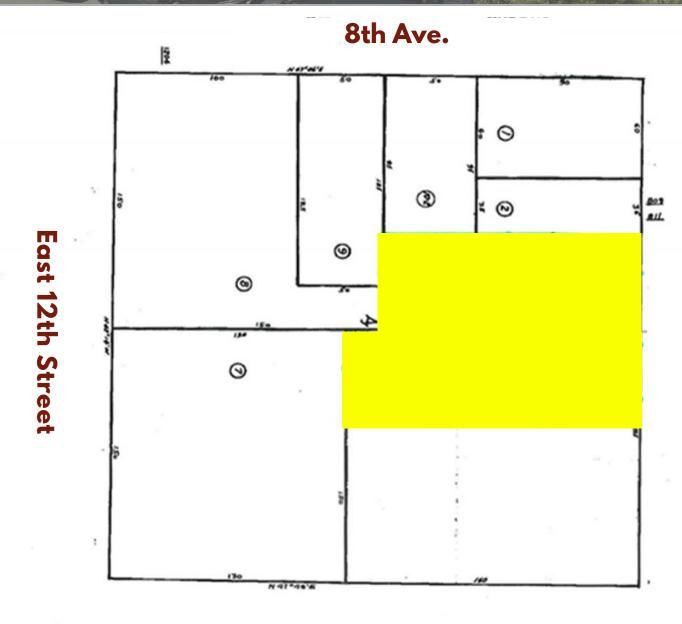

# PARCEL MAP

## 821-831 INTERNATIONAL BOULEVARD

East 14th Street

9th Ave.

## 821-831 INTERNATIONAL BOULEVARD