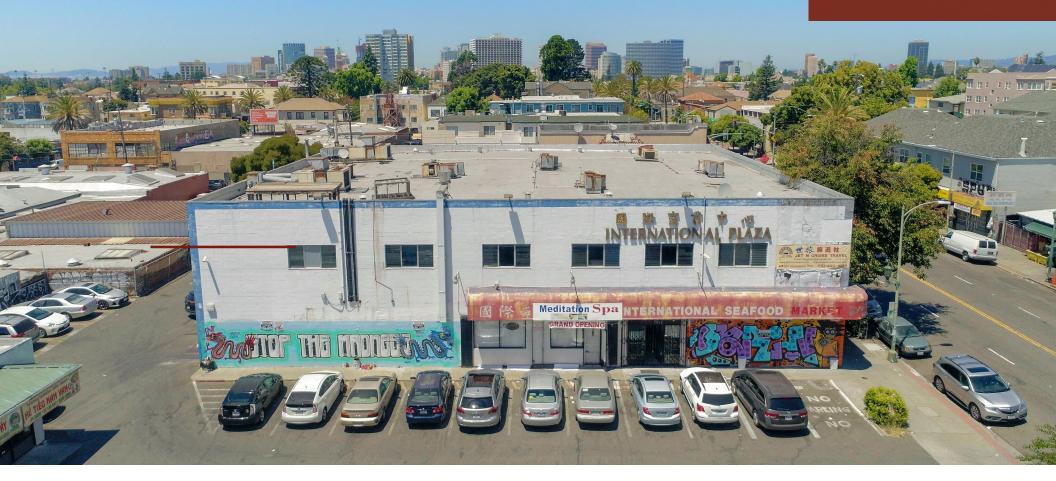

## **INTERNATIONAL PLAZA**

821-831 INTERNATIONAL BOULEVARD | OAKLAND, CA 94606

Two-Story | 20,304 Total SF

**10 Parking Spaces** 

\$4,900,000

## 821-831 INTERNATIONAL BOULEVARD

International Plaza (821-831 International Boulevard) is a two-story commercial building comprising approximately 20,304 total square feet. The ground floor is currently occupied by six tenants, and the second floor (10,152± square feet) is currently vacant. There are ten (10) off-street parking spaces located behind the building.

International Plaza is centrally situated in the heart of the bustling "Little Saigon" commercial corridor of Oakland's Eastlake District, roughly one mile from Oakland's rapidly growing Downtown Central Business District.

The property's prime location on International Boulevard also provides convenient access to Interstate 880, the City of Alameda and Oakland's scenic Lake Merritt.