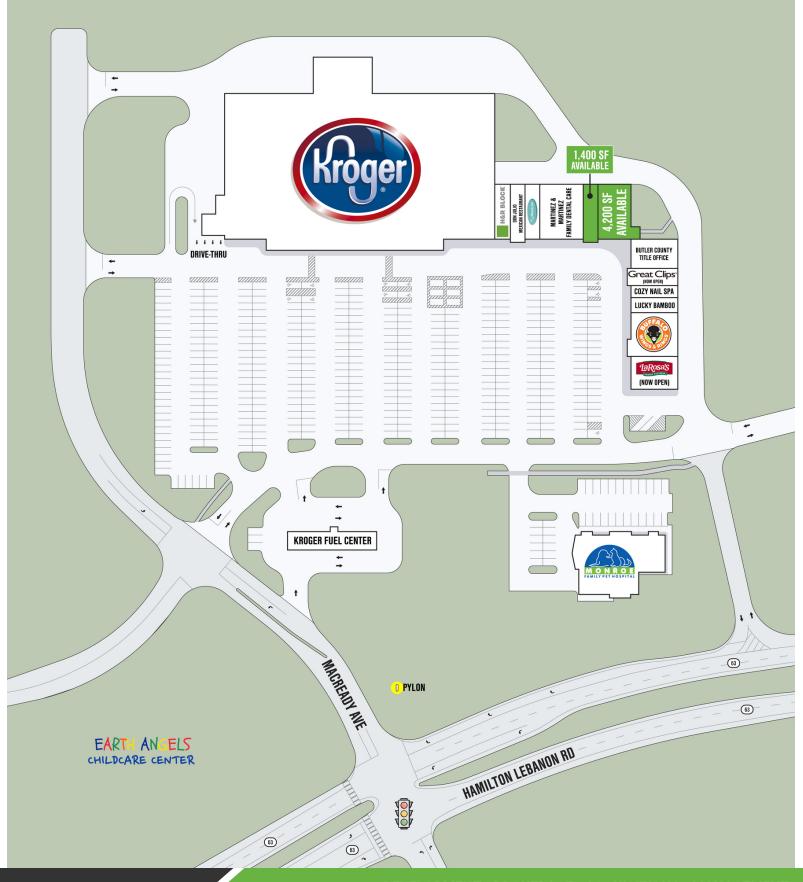

#### **PROPERTY HIGHLIGHTS**

- 93,733 Square Foot GLA Center Anchored by Kroger
- Great Visibility and Access in an Area of Strong Residential Growth
- Located Across From the New Monroe Public School Campus (Grades 3-12) with Approximately 1,700 Children
- Same Exit Off I-75 as the Cincinnati Premium Outlet Center anchored by: Nike, North Face, Saks Fifth Avenue, Gap, and others

### HERITAGE PLAZA 3283 Heritage Green Dr. - Cincinnati, OH 45050

MIDLANDATLANTIC.COM

**DEVELOPMENT · BROKERAGE · ACQUISITIONS · MANAGEMENT** 

3283 Heritage Green Dr. - Cincinnati, OH 45050

MIDLANDATLANTIC.COM