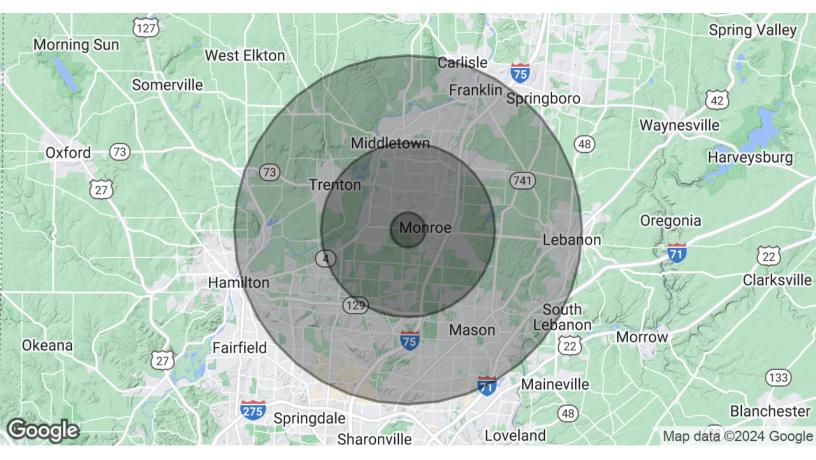

| DEMOGRAPHICS      | 3 MILES   | 5 MILES   |
|-------------------|-----------|-----------|
| Total Population  | 26,801    | 99,999    |
| Average HH Income | \$135,601 | \$115,827 |
| Businesses        | 711       | 2,270     |
| Employees         | 7,940     | 25,102    |

### 3283 Heritage Green Dr. - Cincinnati, OH 45050

| POPULATION & HOUSING                | 3 MILES   | 5 MILES   | 7 MILES   |
|-------------------------------------|-----------|-----------|-----------|
| Total Population                    | 26,801    | 99,999    | 198,601   |
| Projected Annual Growth (2023-2028) | 0.8%      | 0.6%      | 0.6%      |
| Total Households                    | 9,158     | 35,322    | 71,423    |
| Median Home Value                   | \$249,308 | \$244,030 | \$263,025 |
| INCOME & BUSINESS                   | 3 MILES   | 5 MILES   | 7 MILES   |
| Average HH income                   | \$135,601 | \$115,827 | \$128,753 |
| Daytime Population (16+ years)      | 14,262    | 55,272    | 112,344   |
| Total Businesses                    | 711       | 2,270     | 4,756     |
| Total Employees                     | 7,940     | 25,102    | 53,698    |
|                                     |           |           |           |