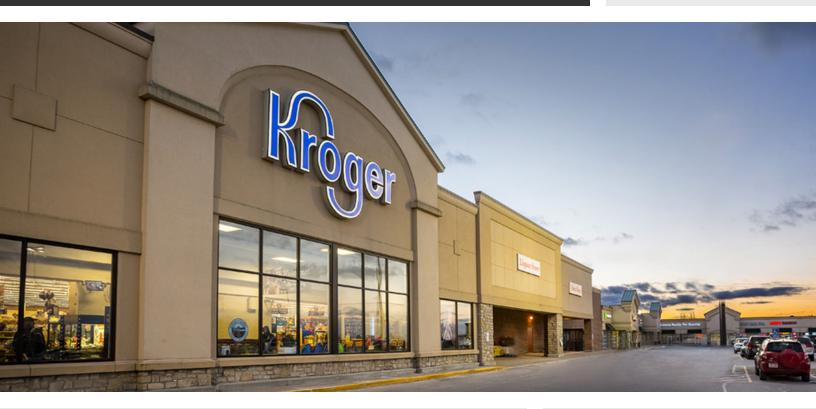

### 3283 Heritage Green Dr. - Cincinnati, OH 45050

#### **PROPERTY HIGHLIGHTS**

- 93,733 Square Foot GLA Center Anchored by Kroger
- Great Visibility and Access in an Area of Strong Residential Growth
- Located Across From the New Monroe Public School Campus (Grades 3-12) with Approximately 1,700 Children
- Same Exit Off I-75 as the Cincinnati Premium Outlet Center anchored by: Nike, North Face, Saks Fifth Avenue, Gap, and others