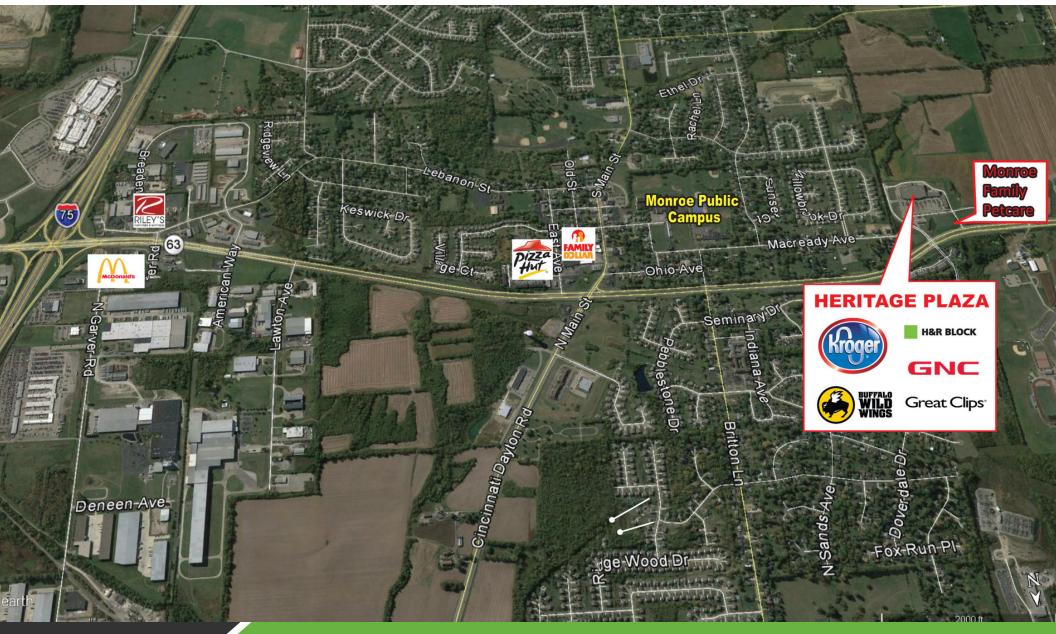

#### **PROPERTY HIGHLIGHTS**

- 93,733 Square Foot GLA Center Anchored by Kroger
- Great Visibility and Access in an Area of Strong Residential Growth
- Located Across From the New Monroe Public School Campus (Grades 3-12) with Approximately 1,700 Children
- Same Exit Off I-75 as the Cincinnati Premium Outlet Center anchored by: Nike, North Face, Saks Fifth Avenue, Gap, and others