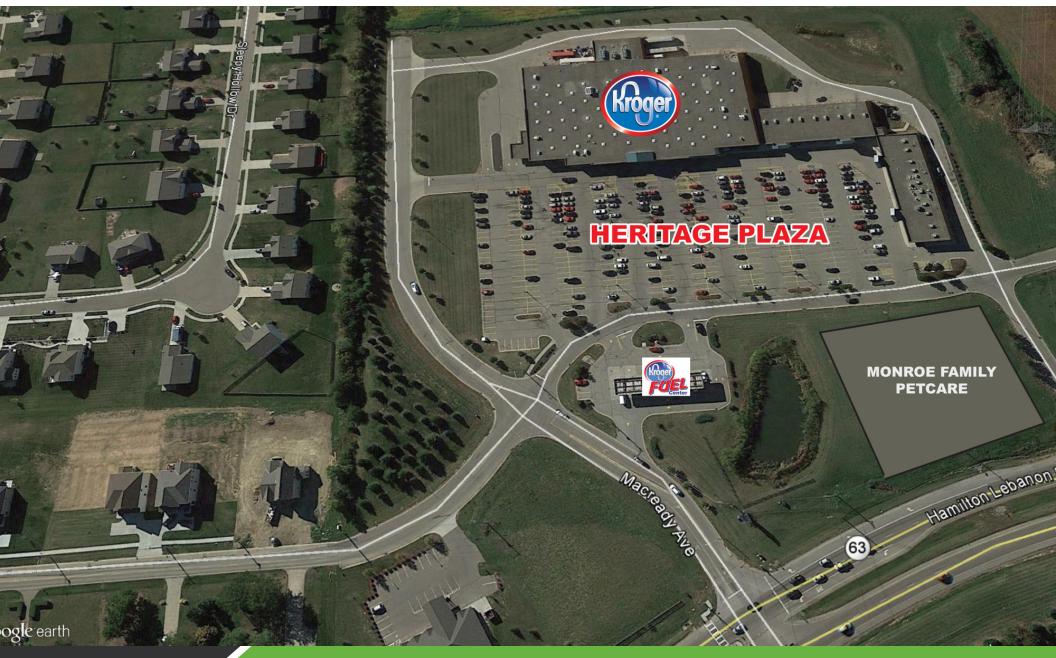

#### **PROPERTY HIGHLIGHTS**

- 93,733 Square Foot GLA Center Anchored by Kroger
- Great Visibility and Access in an Area of Strong Residential Growth
- Located Across From the New Monroe Public School Campus (Grades 3-12) with Approximately 1,700 Children
- Same Exit Off I-75 as the Cincinnati Premium Outlet Center anchored by: Nike, North Face, Saks Fifth Avenue, Gap, and others