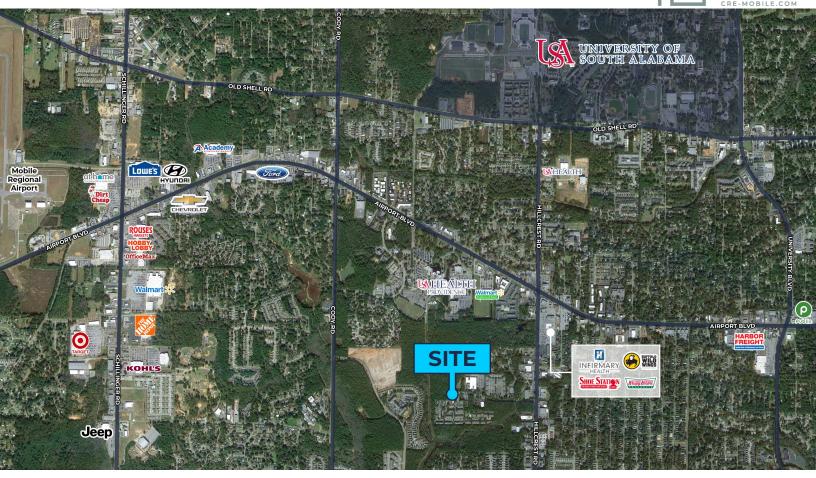

#### Location Description:

The subject property is located off of a vibrant commercial corridor in the west Mobile area. It is surrounded by retail, office and residential neighborhoods. Proximate to Interstates 65, 10 & 110, Mobile Regional Airport, the University of South Alabama, banks, shopping and more.

| Airport Blvd.               | 0.7 miles  |
|-----------------------------|------------|
| Grelot Rd.                  | 0.8 miles  |
| Schillinger Rd.             | 2.9 miles  |
| Mobile Regional Airport     | 4.1 miles  |
| I-65                        | 4.4 miles  |
| US HWY 90                   | 5.1 miles  |
| I-10                        | 8.1 miles  |
| Mobile Aeroplex at Brookley | 10.1 miles |
| Downtown Mobile             | 10.6 miles |
| Baldwin County, AL          | 22.5 miles |
| Pensacola, FL               | 69.8 miles |
| New Orleans, LA             | 135 miles  |