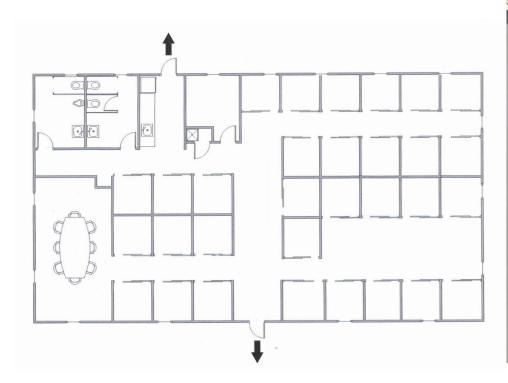

### **Property Features**

- Building Size: 4,000± SF
- Building includes 30+ private offices, large conference room, 2 private restrooms and a break area with full kitchenette
- 18+ parking spots

SALE PRICE: \$300,000