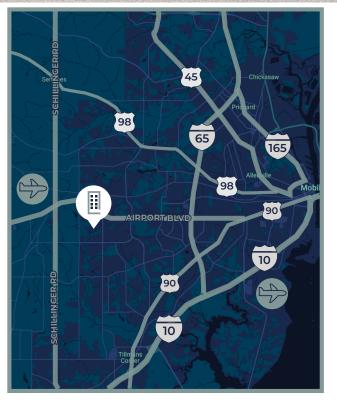

#### Location Description:

The subject property is located off of a vibrant commercial corridor in the west Mobile area. It is surrounded by retail, office and residential neighborhoods. Proximate to Interstates 65, 10 & 110, Mobile Regional Airport, the University of South Alabama, banks, shopping and more.

| Airport Blvd.               | 0.7 miles  |
|-----------------------------|------------|
| Grelot Rd.                  | 0.8 miles  |
| Schillinger Rd.             | 2.9 miles  |
| Mobile Regional Airport     | 4.1 miles  |
| I-65                        | 4.4 miles  |
| US HWY 90                   | 5.1 miles  |
| I-10                        | 8.1 miles  |
| Mobile Aeroplex at Brookley | 10.1 miles |
| Downtown Mobile             | 10.6 miles |
| Baldwin County, AL          | 22.5 miles |
| Pensacola, FL               | 69.8 miles |
| New Orleans, LA             | 135 miles  |