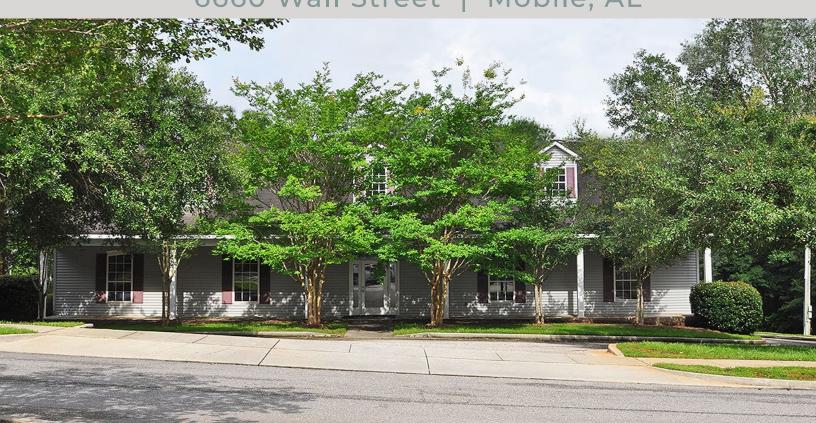

# FREESTANDING OFFICE BUILDING 6660 Wall Street | Mobile, AL

### **Property Features**

- Building Size: 4,000± SF
- Building includes 30+ private offices, large conference room, 2 private restrooms and a break area with full kitchenette
- 18+ parking spots

SALE PRICE: \$300,000