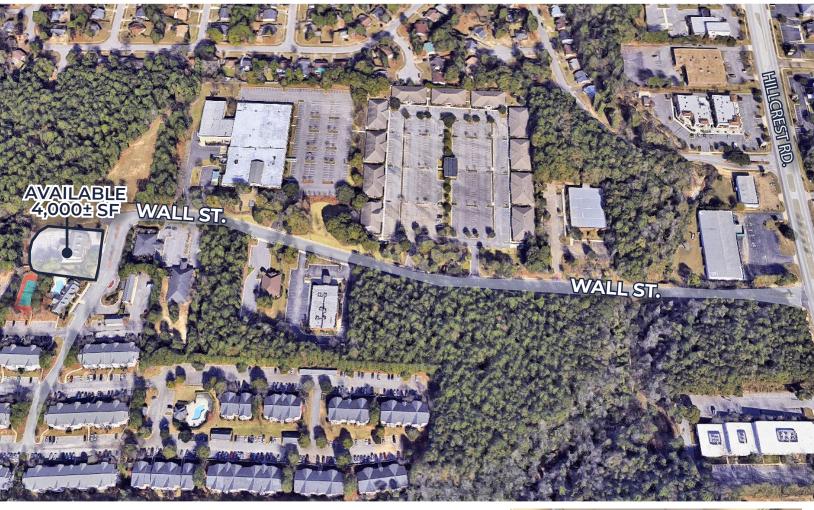

# FREESTANDING OFFICE BUILDING 6660 Wall Street | Mobile, AL

### **Property Features**

- Building Size: 4,000± SF
- Building includes 30+ private offices, large conference room, 2 private restrooms and a break area with full kitchenette
- 18+ parking spots

SALE PRICE: \$300,000

#### Location Description:

The subject property is located off of a vibrant commercial corridor in the west Mobile area. It is surrounded by retail, office and residential neighborhoods. Proximate to Interstates 65, 10 & 110, Mobile Regional Airport, the University of South Alabama, banks, shopping and more.