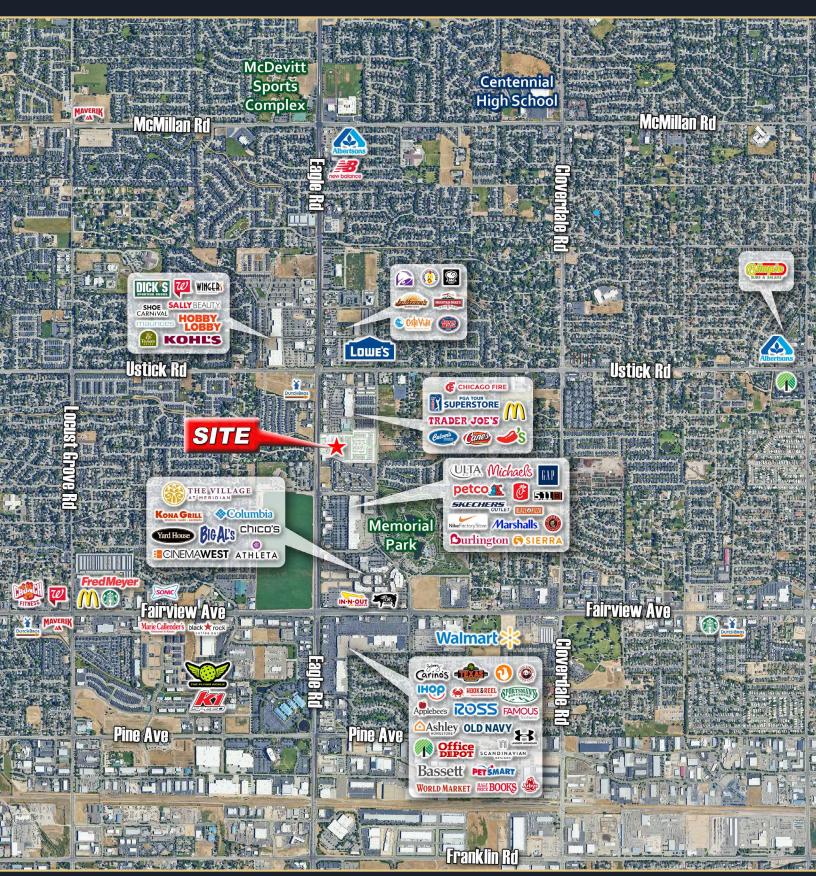

# MARKET AERIAL

TREVOR GASSER 801.809.9731 trevor@tgirealestate.com FOR SALE/GROUND LEASE 2.7 ACRES AVAILABLE MERIDIAN, ID

This statement with the information it contains is given with the understanding that all negotilations relating to the purchase, renting or leasing of the property described above shall be conducted through this office. The above information while not guaranteed has been secured from sources we believe to be reliable