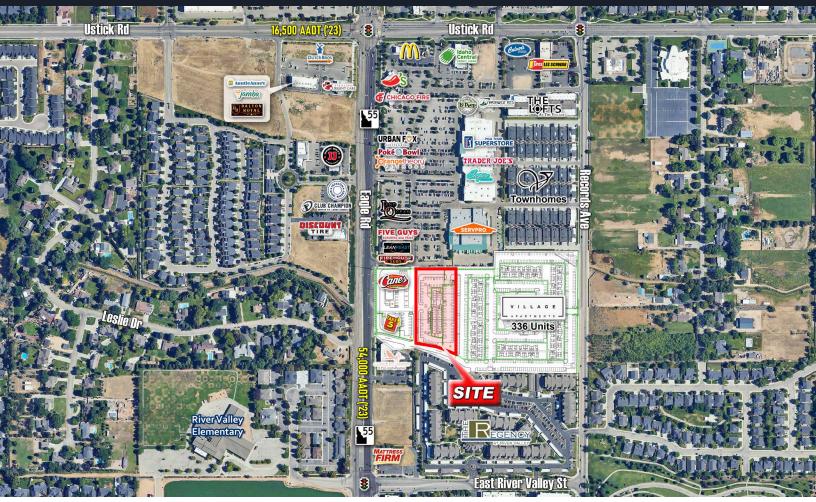

## 2.7 ACRES AVAILABLE MERIDIAN, ID

| 0 | <b>LOCATION</b><br>2700 N Eagle Rd<br>Meridian, Idaho 83646 | 2023 DEMOGRAPHICS |           |           |           |
|---|-------------------------------------------------------------|-------------------|-----------|-----------|-----------|
|   |                                                             |                   | 1-MILE    | 3-MILE    | 5-MILE    |
|   | <b>AVAILABLE</b><br>2.7 AC for Sale or Ground Lease         | TOTAL POP.        | 11,725    | 105,237   | 254,269   |
|   |                                                             | 2028 POP.         | 11,925    | 106,733   | 263,170   |
|   | TRAFFIC COUNTS                                              | HOUSEHOLDS        | 4,302     | 39,242    | 95,925    |
|   | Eagle Rd: 54,000 AADT ('22) ITD                             | AVG HH INCOME     | \$114,435 | \$107,231 | \$110,845 |
| - |                                                             |                   |           |           |           |

### **PROPERTY HIGHLIGHTS**

- Less than a mile from several major shopping centers
- Located at high-volume trafficked intersection
- High-growth market