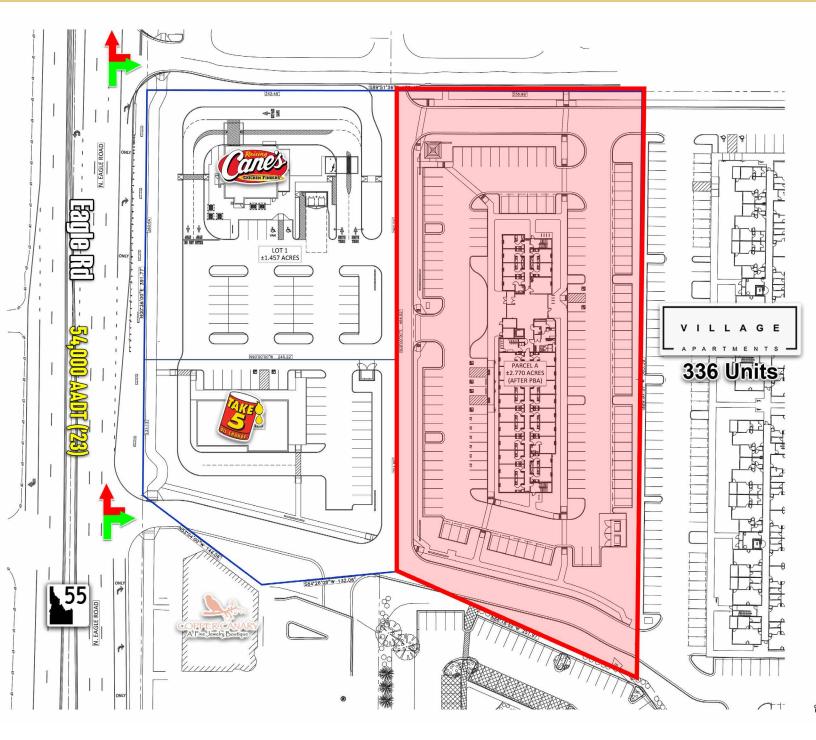

### SITE PLAN

TREVOR GASSER 801.809.9731 trevor@tgirealestate.com FOR SALE/GROUND LEASE 2.7 ACRES AVAILABLE MERIDIAN, ID

This statement with the information it contains is given with the understanding that all negotiations relating to the purchase, renting or leasing of the property described above shall be conducted through this office. The above information while not guaranteed has been secured from sources we believe to be reliable