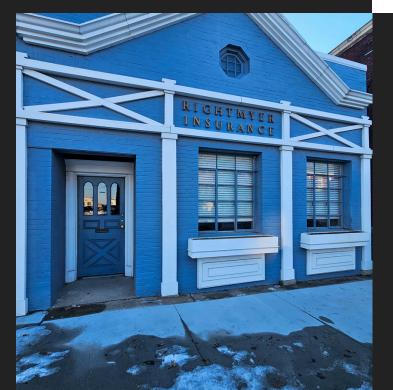

# FOR LEASE

\$14.50 Per Sq Ft. Looking for Long Term Tenant Modified Gross Lease

Tenant responsibilities: utilities (gas, electric, internet, water, sewer, trash), snow removal, and renters insurance

"Prime Downtown Office Space"

1,725 Sq Ft.

Location! Location!

Office Use

# TANNER GOOD

Great Standalone Office Space!

#### 859.339.8105

```
KYCB
COMMERCIAL
BROKER
```

- Location: Prime downtown spot directly across from the courthouse.
- Size & Layout: Spacious 1,725 sq ft office with three large private rooms, a welcoming reception area, kitchenette, and half bathroom.
- Accessibility: Easy access for clients and staff in a high-visibility, high-traffic area.
- Nearby Businesses: Adjacent to Subway, Shake-It, Central Kentucky Federal Savings Bank, PNC Bank, Speedway, and more.