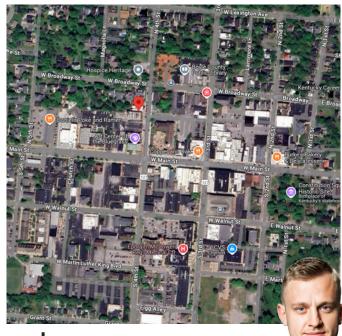

#### 859.339.8105

```
KYCB
COMMERCIAL
BROKER
```

- Location: Prime downtown spot directly across from the courthouse.
- Size & Layout: Spacious 1,725 sq ft office with three large private rooms, a welcoming reception area, kitchenette, and half bathroom.
- Accessibility: Easy access for clients and staff in a high-visibility, high-traffic area.
- Nearby Businesses: Adjacent to Subway, Shake-It, Central Kentucky Federal Savings Bank, PNC Bank, Speedway, and more.