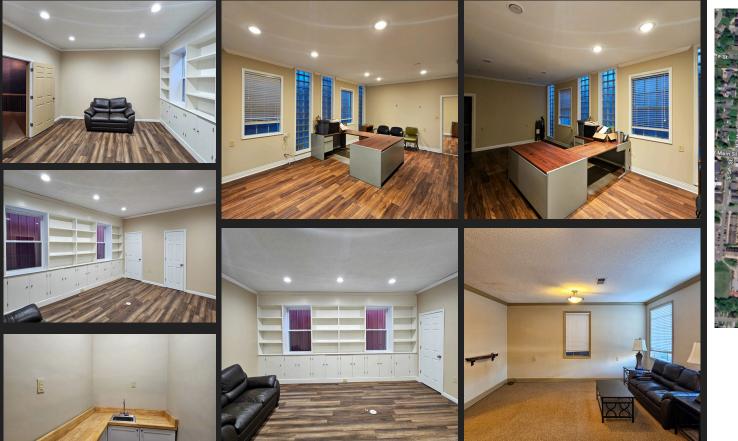

#### 859.339.8105

```
KYCB
COMMERCIAL
BROKER
```

- Location: Prime downtown spot directly across from the courthouse.
- Size & Layout: Spacious 1,725 sq ft office with three large private rooms, a welcoming reception area, kitchenette, and half bathroom.
- Accessibility: Easy access for clients and staff in a high-visibility, high-traffic area.
- Nearby Businesses: Adjacent to Subway, Shake-It, Central Kentucky Federal Savings Bank, PNC Bank, Speedway, and more.