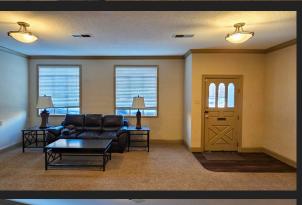

#### 859.339.8105

```
KYCB
COMMERCIAL
BROKER
```

- Location: Prime downtown spot directly across from the courthouse.
- Size & Layout: Spacious 1,725 sq ft office with three large private rooms, a welcoming reception area, kitchenette, and half bathroom.
- Accessibility: Easy access for clients and staff in a high-visibility, high-traffic area.
- Nearby Businesses: Adjacent to Subway, Shake-It, Central Kentucky Federal Savings Bank, PNC Bank, Speedway, and more.