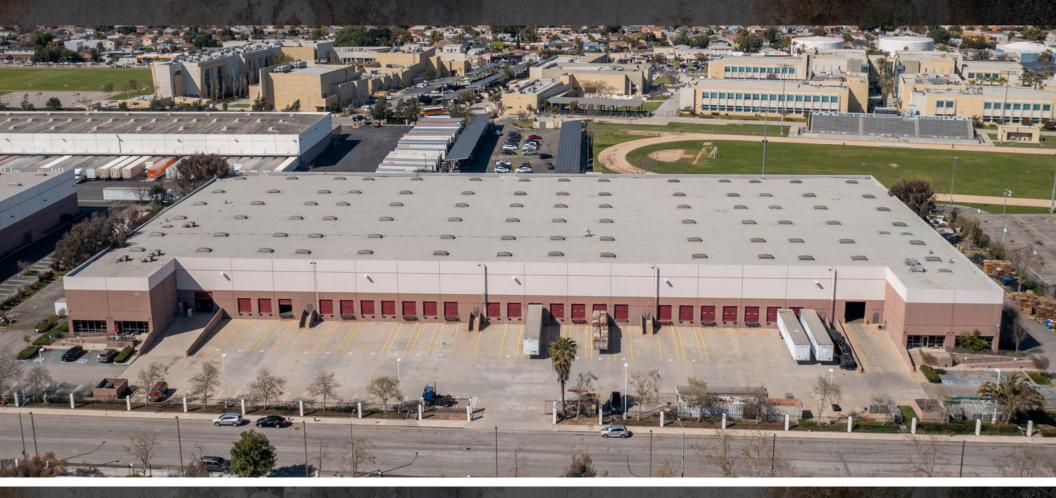

## 2601 SEQUOIA DRIVE | SOUTH GATE, CA

Part of Goldrich Kest's

--- SOUTH GATE Industrial & Business Park

±132,642 SF | FOR LEASE

GOLDRICH+KEST

**CBRE** 

±132,642 SF Free-Standing Class A Industrial Building

±10,636 SF of Corporate-Image Office Space

24 Dock High Positions and 2 Ground Level Doors

30' Minimum Ceiling Clearance

ESFR Sprinkler System with K-14 Heads

Fully Fenced and Secured Concrete Loading Area

125' Truck Court with Dedicated Driveway for Truck Ingress/Egress

Warehousing/Distribution Uses Allowed

116 Striped Parking Spaces

Located on the Alameda Corridor with Convenient Access to 105, 110, 710 and 91 Freeways

12 miles to LAX, 17 miles to Ports of LA/LB, 10 miles to Downtown Los Angeles

Part of a Professionally-Owned and Managed Master-Planned Industrial Park

Extremely Low Operating Expenses!