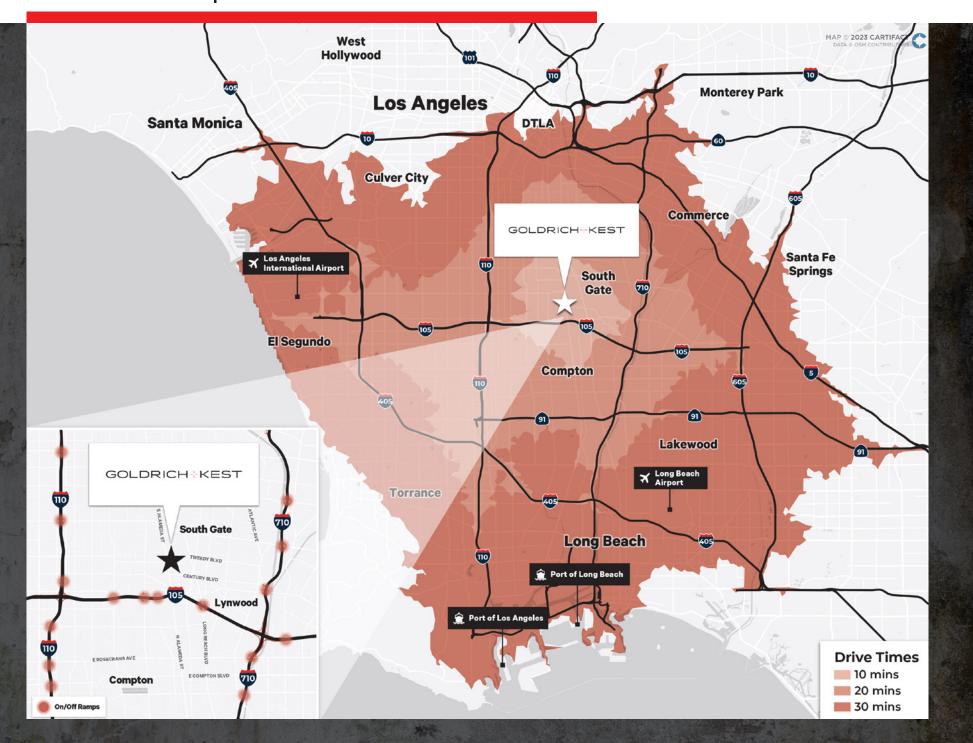

## **REGIONAL | LOCAL LOCATION MAP**

**Robert J. Flores** 

Executive Vice President Lic 01848000 | +1 310 363 4826 rob.flores@cbre.com Jack Mergenthaler, SIOR Senior Vice President

Lic. 01942974 | +1 310 363 4946 jack.mergenthaler@cbre.com

12 miles to LAX, 17 miles to Ports of LA/LB, 10 miles to Downtown Los Angeles

Part of a Professionally-Owned and Managed Master-Planned Industrial Park

Extremely Low Operating Expenses!