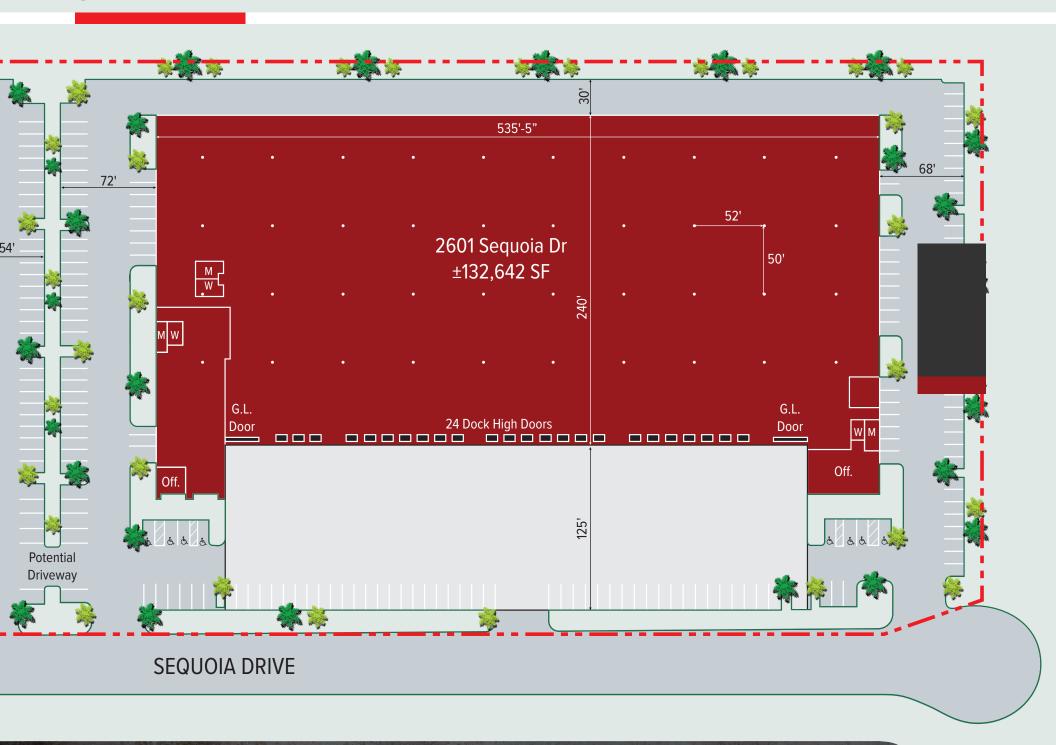

## **SITE PLAN**

±10,636 SF of Corporate-Image Office Space

24 Dock High Positions and 2 Ground Level Doors

30' Minimum Ceiling Clearance

ESFR Sprinkler System with K-14 Heads

Fully Fenced and Secured Concrete Loading Area

125' Truck Court with Dedicated Driveway for Truck Ingress/Egress

Warehousing/Distribution Uses Allowed

116 Striped Parking Spaces

Located on the Alameda Corridor with Convenient Access to 105, 110, 710 and 91 Freeways