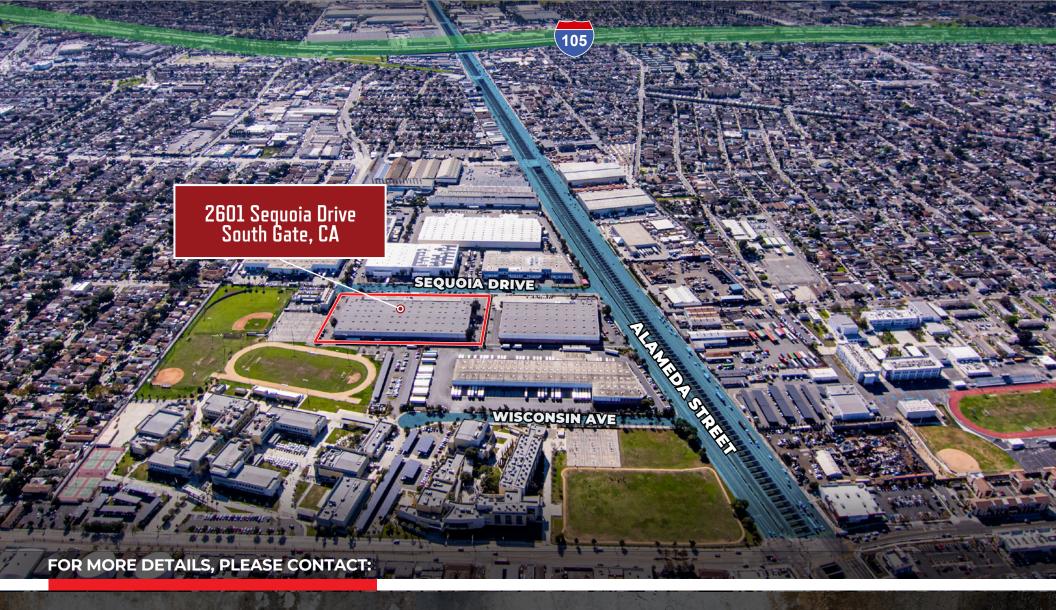

## 2601 SEQUOIA DRIVE | SOUTH GATE, CA

Part of Goldrich Kest's

--- SOUTH GATE Industrial & Business Park

±132,642 SF | FOR LEASE

GOLDRICH+KEST

**CBRE** 

±132,642 SF Free-Standing Class A Industrial Building