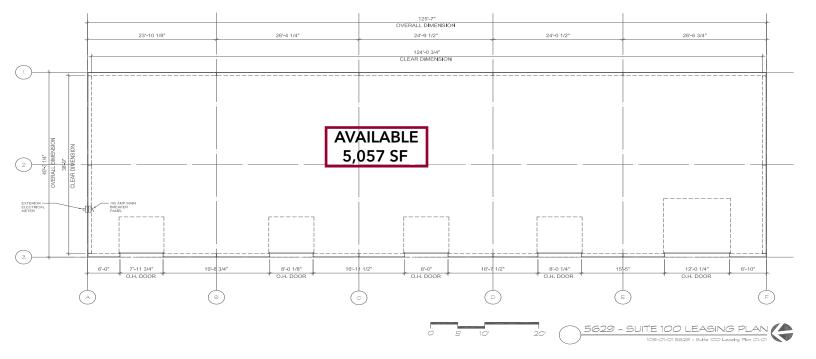

## FLOOR PLAN

All information furnished regarding property for sale, rental or financing is from sources deemed reliable, but no warranty or representation is made to the accuracy thereof and same is submitted to errors, omissions, change of price, rental or other conditions prior to sale, lease or financing or withdrawal without notice. No liability of any kind is to be imposed on the broker herein.

## **AVAILABILITY HIGHLIGHTS**

- 4,000 SF 5,057 SF Available
- 13' 14' Clear Height
- 5 Grade Level Doors One Oversized
- Ample Parking
- Ideal for Storage or Production
- Call Broker for Lease Rate