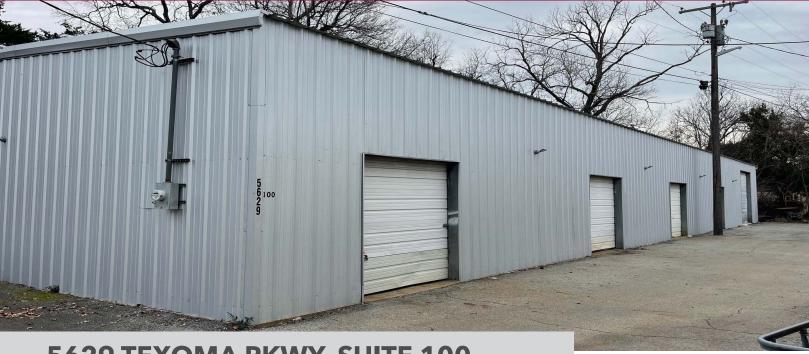

## 4,000 SF - 5,057 SF OF WAREHOUSE SPACE

**5629 TEXOMA PKWY, SUITE 100** 

SHERMAN, TX 75090

## **AVAILABILITY HIGHLIGHTS**

- 4,000 SF 5,057 SF Available
- 13' 14' Clear Height
- 5 Grade Level Doors One Oversized
- Ample Parking
- Ideal for Storage or Production
- Call Broker for Lease Rate