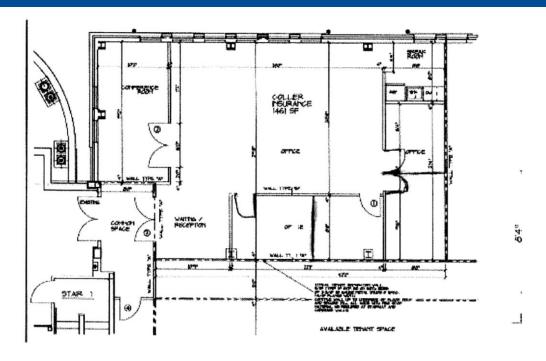

ominiums are part of a 72,000 SF Complex
- · Great Window Line, Front of Building
- Double Glass Door Entry
- Two Elevators
- Handicap Accessible
- Parking: 241 Total Spaces or 3.3/1000 SF
- Full Wet Sprinkler System
- Easy Access to NJ Tpk, Routes 195, 33 and 130
- LIVE WORK PLAY: Residential, Retail, Medical, Restaurants within walking distance.
- Lease Rate: \$19.00/SF NNN plus all Operating Expenses; Operating Expenses: \$8.65/SF





The information contained herein has been given to us by the owner of the property or other sources we deem reliable. We have no reason to doubt its accuracy, but we do not guarantee it. All information should be verified prior to purchase or lease.

For more information, contact:

**Gerard Fennelly** 



## Suite 109: 2,171 SF



## Suite 105: 1,695 SF