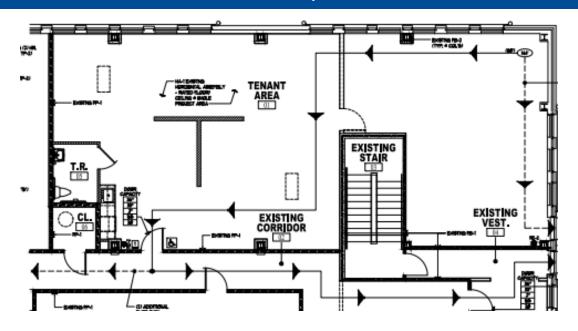

Office Space
- Office Condominiums are part of a 72,000 SF Complex
- · Great Window Line, Front of Building
- Double Glass Door Entry
- Two Elevators
- Handicap Accessible
- Parking: 241 Total Spaces or 3.3/1000 SF
- Full Wet Sprinkler System
- Easy Access to NJ Tpk, Routes 195, 33 and 130
- LIVE WORK PLAY: Residential, Retail, Medical, Restaurants within walking distance.
- Lease Rate: \$19.00/SF NNN plus all Operating Expenses; Operating Expenses: \$8.65/SF





The information contained herein has been given to us by the owner of the property or other sources we deem reliable. We have no reason to doubt its accuracy, but we do not guarantee it. All information should be verified prior to purchase or lease.

For more information, contact:

**Gerard Fennelly** 



## Suite 109: 2,171 SF



## Suite 105: 1,695 SF