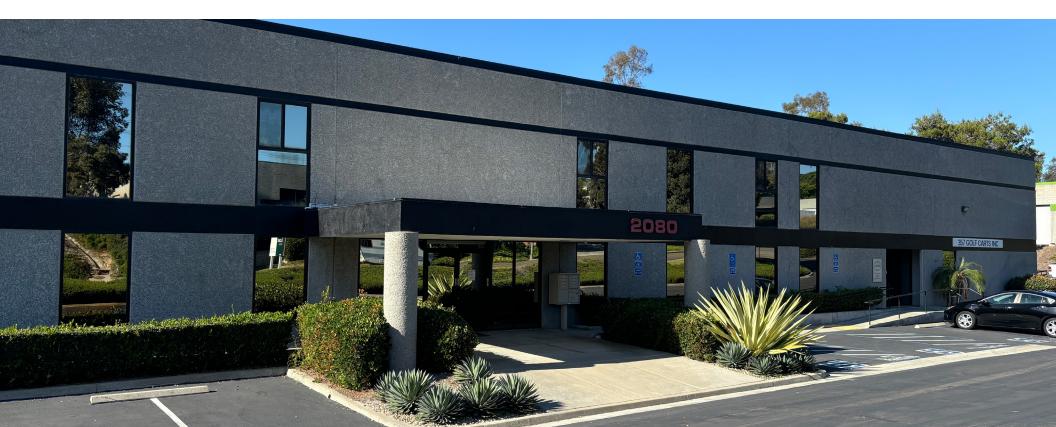

### Industrial | 15,978 SF For Lease REDUCED RATE | NOW AVAILABLE

# 2080 Las Palmas Drive

## Suite 102, Carlsbad, CA 92011

- + 15,978 SF Industrial Suite
- + ± 3,020 SF of Remodeled Office
  - 3,349 SF of 2nd Floor Storage/Office Forklift Accessible Rated for Storage
- + An additional 620 sf of warehouse also available next to the suite
- + Drive Around Truck Access with Grade Level Loading
- + Sprinklered
- + LED Warehouse Lights
- + Heavy Power: 400Amps, 277/480 Volt
- + 22' Warehouse Clear Height