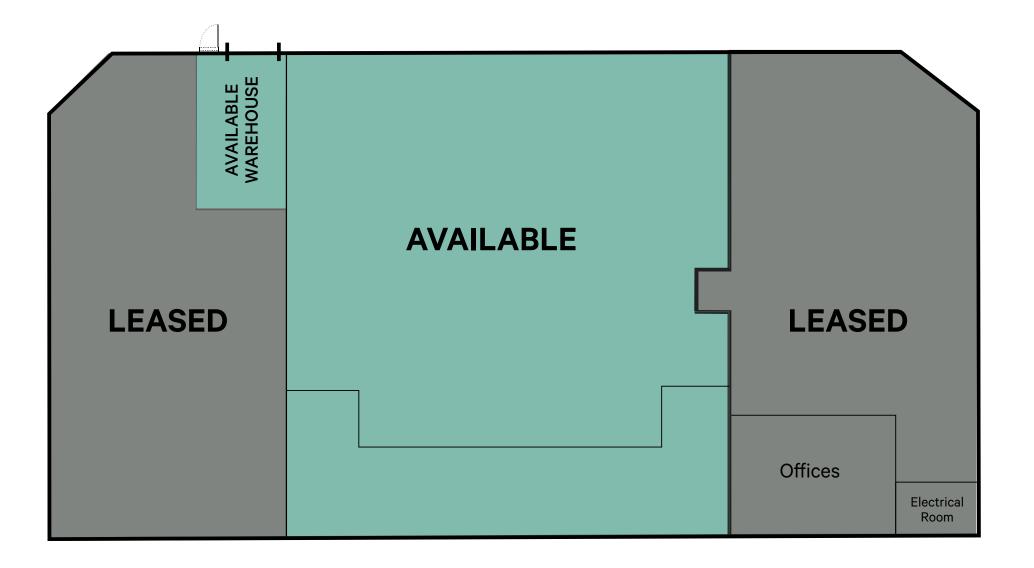

## Suite 102, Carlsbad, CA 92011

- + 15,978 SF Industrial Suite
- + ± 3,020 SF of Remodeled Office
  - 3,349 SF of 2nd Floor Storage/Office Forklift Accessible Rated for Storage
- + An additional 620 sf of warehouse also available next to the suite
- + Drive Around Truck Access with Grade Level Loading
- + Sprinklered
- + LED Warehouse Lights
- + Heavy Power: 400Amps, 277/480 Volt
- + 22' Warehouse Clear Height

- + 2.5/1,000 Parking
- + Grade Loading
- + Centrally Located in Carlsbad
- + Easy Access to I-5
- + Lease Rate: \$1.15/SF Modified Gross, Low CAM Charges

2080 Las Palmas Drive, Suite 102 Carlsbad, CA 92011