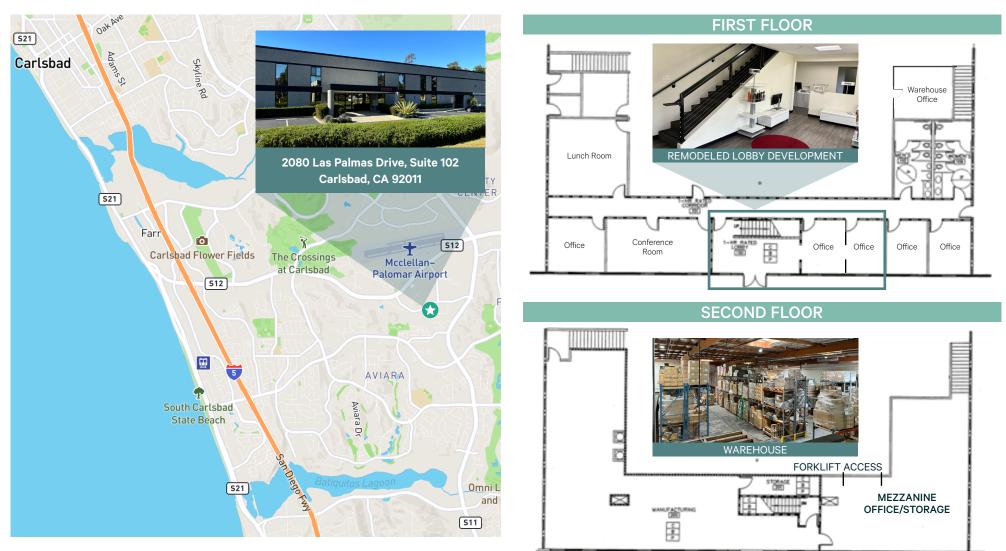

## Suite 102, Carlsbad, CA 92011

- + 15,978 SF Industrial Suite
- + ± 3,020 SF of Remodeled Office
  - 3,349 SF of 2nd Floor Storage/Office Forklift Accessible Rated for Storage
- + An additional 620 sf of warehouse also available next to the suite
- + Drive Around Truck Access with Grade Level Loading
- + Sprinklered
- + LED Warehouse Lights
- + Heavy Power: 400Amps, 277/480 Volt
- + 22' Warehouse Clear Height

- + 2.5/1,000 Parking
- + Grade Loading
- + Centrally Located in Carlsbad
- + Easy Access to I-5
- + Lease Rate: \$1.15/SF Modified Gross, Low CAM Charges

2080 Las Palmas Drive, Suite 102 Carlsbad, CA 92011

### For Lease

2080 Las Palmas Drive, Suite 102

Carlsbad, CA 92011