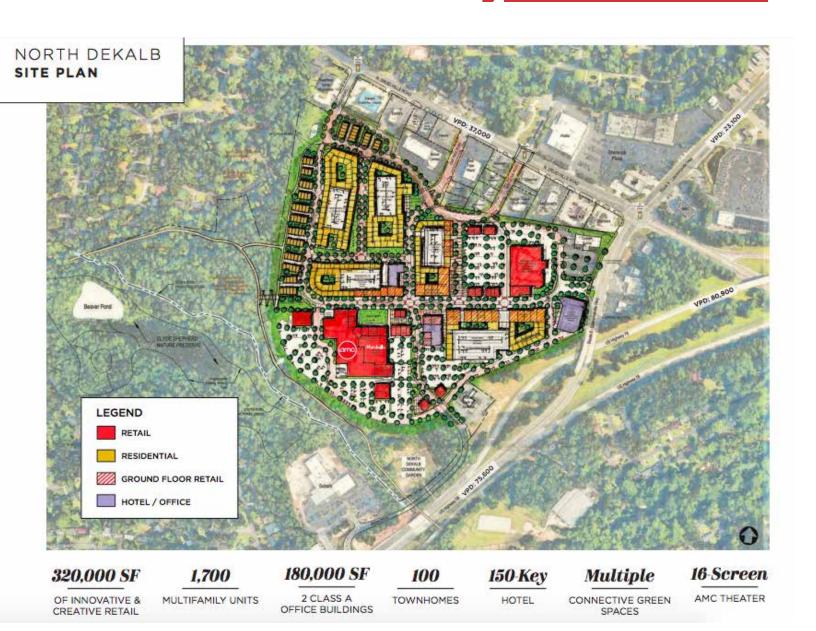

ze: 52,272

Zoning: C-1 w/ Conditions Municode

Table of Permitted Uses

#### **ABSOLUTE NNN GROUND LEASE RENT (8000 SF BUILDING)**

|         | -        |           |
|---------|----------|-----------|
| \$ PSF  | Monthly  | Annually  |
| \$32.67 | \$21,780 | \$261,360 |

|                       | 1 MILE   | 3 MILES  | 5 MILES  |
|-----------------------|----------|----------|----------|
| 2020 Population       | 12,347   | 113,242  | 321,335  |
| 2025 Population       | 13,952   | 121,246  | 337,997  |
| 2020 Households       | 5,668    | 46,749   | 135,211  |
| 2020 Median HH Income | \$66,485 | \$72,639 | \$70,529 |
| 2025 Median HH Income | \$71,042 | \$78,255 | \$77,443 |



# 1.2 Acres



**Exclusively Listed By:** 

**Todd Ellis** 

404 812 4009 | tellis@naibg.com



## 1.2 Acres



**Exclusively Listed By:** 



## 1.2 Acres



**Exclusively Listed By:** 

### **Todd Ellis**

404 812 4009 | tellis@naibg.com



# 1.2 Acres

### **DEKALB COUNTY GIS PARCEL MAP**





## 1.2 Acres

### **DEKALB COUNTY GIS CURRENT ZONING**



**Exclusively Listed By:**