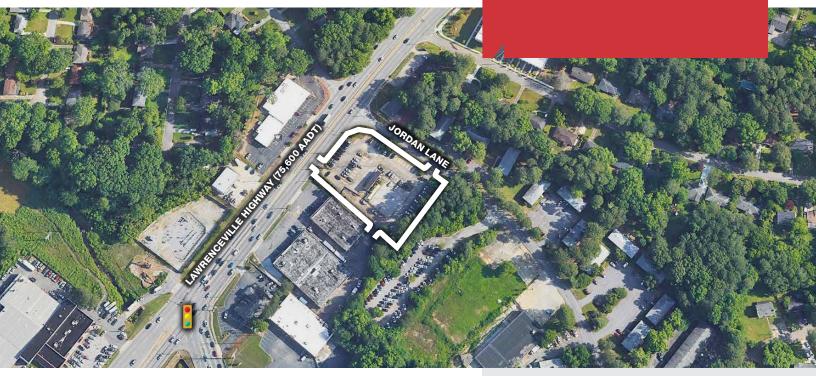

### 1849 Lawrenceville Highway Decatur, GA 30033

**Exclusively Listed By:** 

### **PROPERTY HIGHLIGHTS**

Current tenant lease expires 7/31/24

Utilities available and/or to property boundary

County: Dekalb

APN: 18-063-03-027

Acres: 1.2 Size: 52,272

Zoning: C-1 w/ Conditions Municode

Table of Permitted Uses