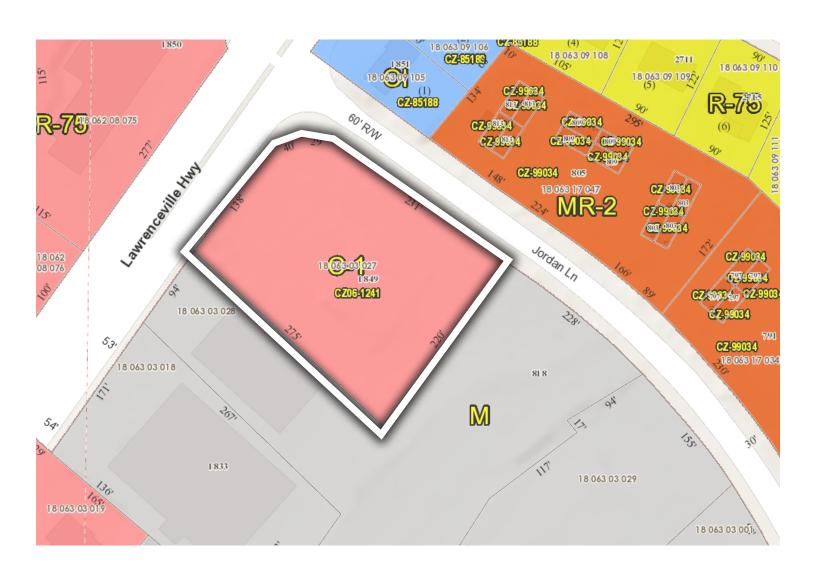

.67 | \$21,780 | \$261,360 |

|                       | 1 MILE   | 3 MILES  | 5 MILES  |
|-----------------------|----------|----------|----------|
| 2020 Population       | 12,347   | 113,242  | 321,335  |
| 2025 Population       | 13,952   | 121,246  | 337,997  |
| 2020 Households       | 5,668    | 46,749   | 135,211  |
| 2020 Median HH Income | \$66,485 | \$72,639 | \$70,529 |
| 2025 Median HH Income | \$71,042 | \$78,255 | \$77,443 |



# 1.2 Acres



**Exclusively Listed By:** 

**Todd Ellis** 

404 812 4009 | tellis@naibg.com



## 1.2 Acres



**Exclusively Listed By:** 



## 1.2 Acres



**Exclusively Listed By:** 

### **Todd Ellis**

404 812 4009 | tellis@naibg.com



# 1.2 Acres

### **DEKALB COUNTY GIS PARCEL MAP**





## 1.2 Acres

### **DEKALB COUNTY GIS CURRENT ZONING**



**Exclusively Listed By:**