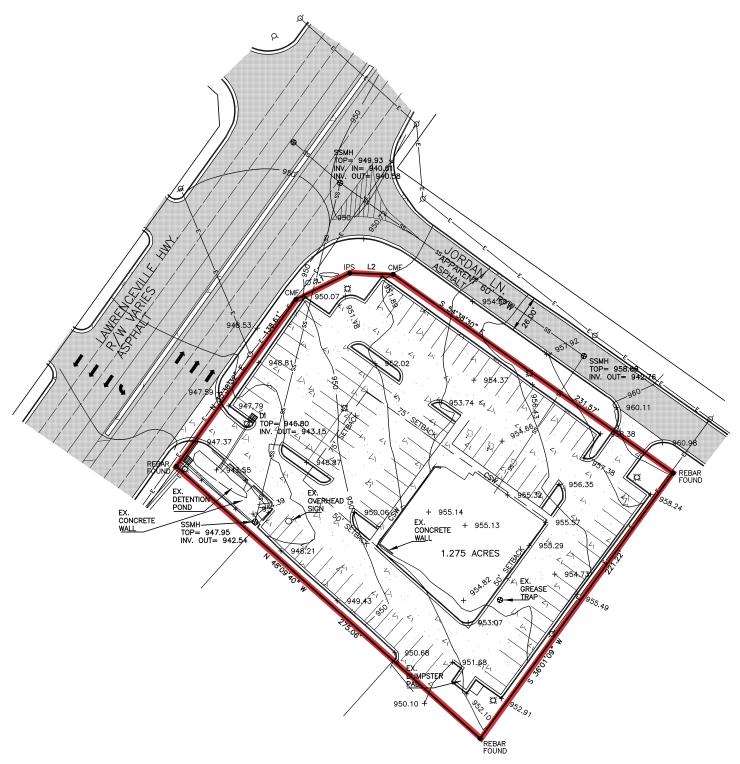

### **PROPERTY HIGHLIGHTS**

Current tenant lease expires 7/31/24

Utilities available and/or to property boundary

County: Dekalb

APN: 18-063-03-027

Acres: 1.2 Size: 52,272

Zoning: C-1 w/ Conditions Municode

Table of Permitted Uses