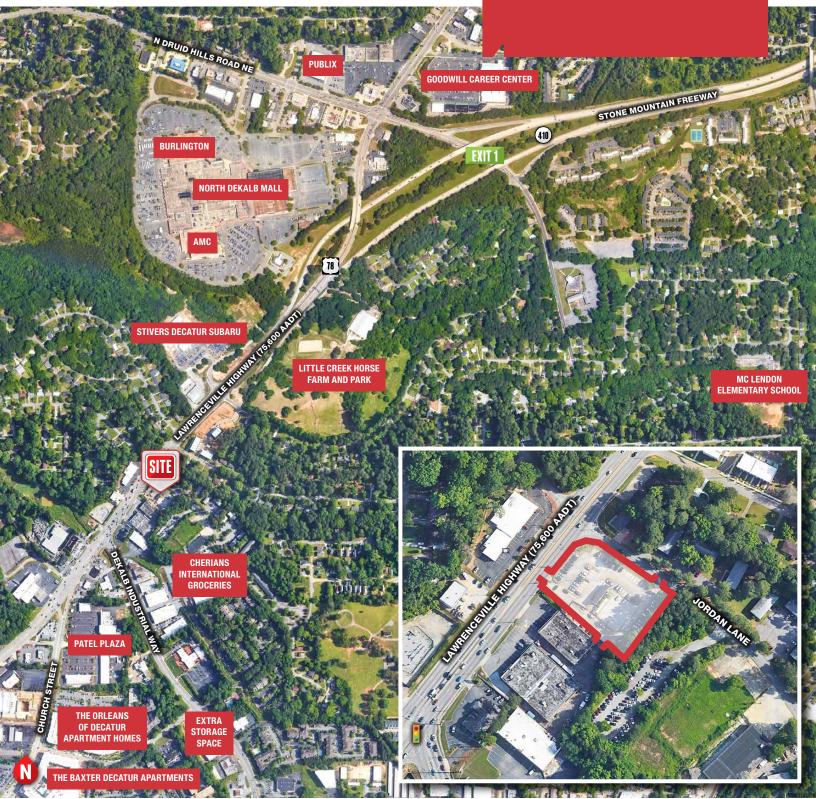

### 1849 Lawrenceville Highway Decatur, GA 30033

**Exclusively Listed By:** 

### **PROPERTY HIGHLIGHTS**

Current tenant lease expires 7/31/24

Utilities available and/or to property boundary

County: Dekalb

APN: 18-063-03-027

Acres: 1.2 Size: 52,272

Zoning: C-1 w/ Conditions Municode

Table of Permitted Uses