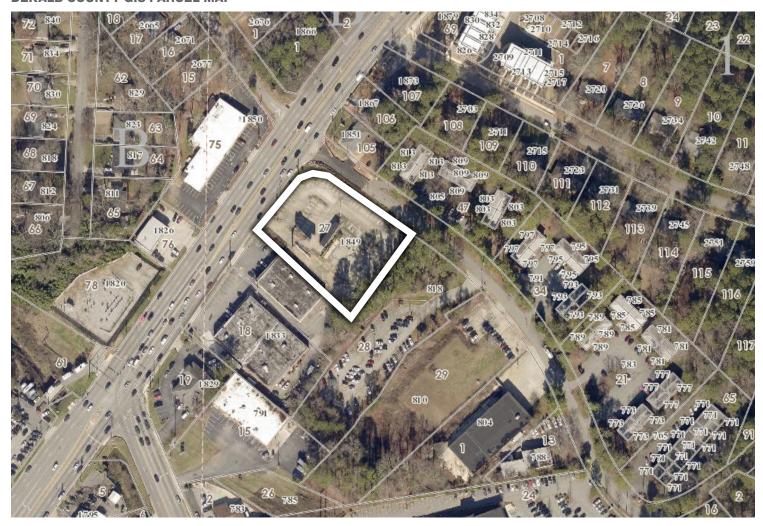

-----|-----------|
| \$ PSF  | Monthly  | Annually  |
| \$32.67 | \$21,780 | \$261,360 |

|                       | 1 MILE   | 3 MILES  | 5 MILES  |
|-----------------------|----------|----------|----------|
| 2020 Population       | 12,347   | 113,242  | 321,335  |
| 2025 Population       | 13,952   | 121,246  | 337,997  |
| 2020 Households       | 5,668    | 46,749   | 135,211  |
| 2020 Median HH Income | \$66,485 | \$72,639 | \$70,529 |
| 2025 Median HH Income | \$71,042 | \$78,255 | \$77,443 |



# 1.2 Acres



**Exclusively Listed By:** 

**Todd Ellis** 

404 812 4009 | tellis@naibg.com



## 1.2 Acres



**Exclusively Listed By:** 



## 1.2 Acres



**Exclusively Listed By:** 

### **Todd Ellis**

404 812 4009 | tellis@naibg.com



# 1.2 Acres

### **DEKALB COUNTY GIS PARCEL MAP**





## 1.2 Acres

### **DEKALB COUNTY GIS CURRENT ZONING**



**Exclusively Listed By:**