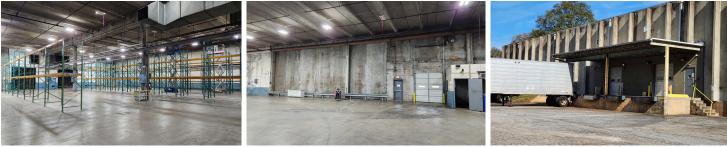

## For Lease \$6.75 per sqft.

The property is located minutes from downtown Greenville and the West End area.

- 20,000 SF Fully Sprinkled Warehouse
- 20 Ft. Ceiling Height
- Drive in door & loading docks
  Long or Short Term Lease
- · Greenville County Industrial 1 Zoning