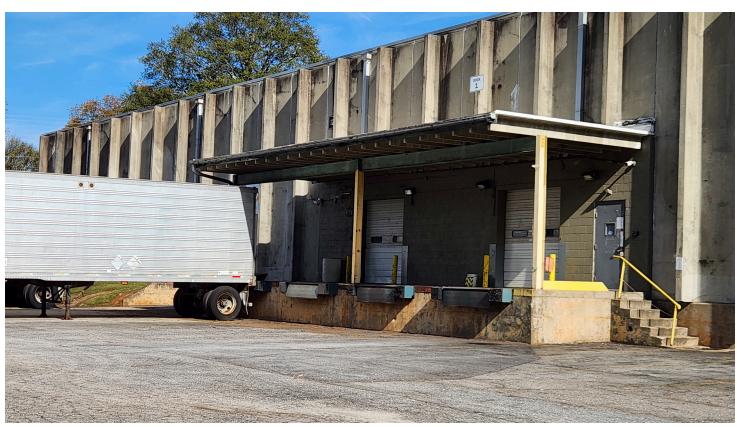

## For Lease \$6.75 per sqft.

The property is located minutes from downtown Greenville and the West End area.

- 20,000 SF Fully Sprinkled Warehouse
- 20 Ft. Ceiling Height
- Drive in door & loading docks
  Long or Short Term Lease
- · Greenville County Industrial 1 Zoning