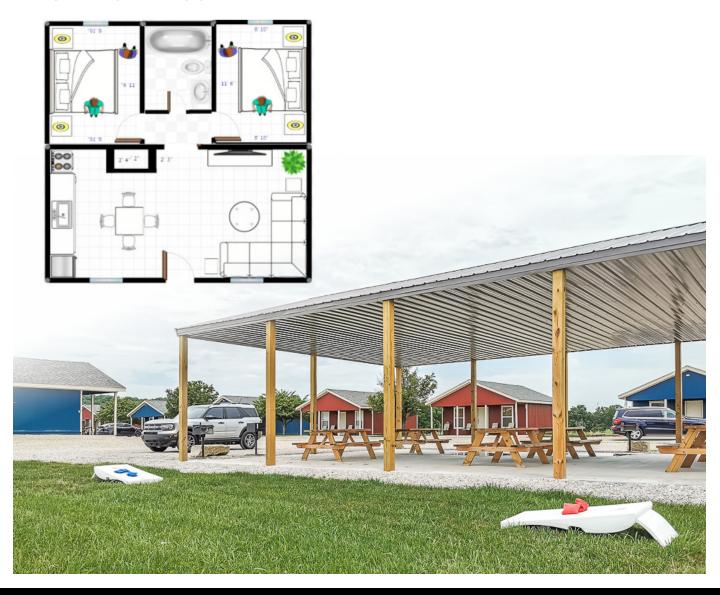

-----|--------------------|
| NET                      | \$<br>\$243,110.09 |

| OPERATING EXPENSES |     | /year       |
|--------------------|-----|-------------|
| Electric           | \$  | \$16,827.13 |
| Water              | \$  | \$2,611.98  |
| Internet           | \$  | \$4,589.40  |
| Taxes              | \$  | \$6,155.00  |
| Insurance          | \$  | \$10,236.00 |
| Cleaning Saleries  | \$  | \$22,136.00 |
| Cleaning Supplies  | \$  | \$1,968.00  |
| Trash              | \$  | \$2,760.00  |
| Guesty Software    | \$  | \$9,000.00  |
| Wifi Locks         | \$  | \$550.00    |
| Repairs            | \$  | \$840.00    |
| Lawncare           | \$  | \$2,280.00  |
| Total Expenses     | \$  | \$79.953.54 |
| CAP RATE           | 10% |             |

#### **CABIN UNIT FLOOR PLAN**



### **VALLEY CABINS INVESTMENT PROPERTY**

2200th Street and US-69 Highway | Lacygne, KS