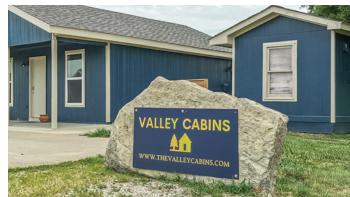

#### **VALLEY CABINS INVESTMENT PROPERTY**

2200th Street and US-69 Highway | Lacygne, KS

#### **PROPERTY OVERVIEW**

- 8.8 Acre property with room for expansion
- · Plan to add RV spaces to rent for additional revenue
- All rental units were completely remodeled in 2022, also added a covered pavilion/picnic area
- 1 GB Fiber to the property, high speed WiFi is available throughout
- · Adjacent to La Cygne Lake, a year round fishing lake.
- Asking Price: \$2,430,000 at 10% cap
- Guests include hunters, fishers, weddings, family reunions, seasonal workers, etc. This is the only only rental property in the area. La Cygne lake is a power plant lake. The power plant has seasonal workers in and out all year round. The lake also hosts 2 fishing tournaments a year. And between October thru December, deer hunters from around the country descend on the area for hunting. You also have the Marais Des Cygne Wildlife Area a couple miles down 69 highway, which gets flooded every year for waterfowl hunting.