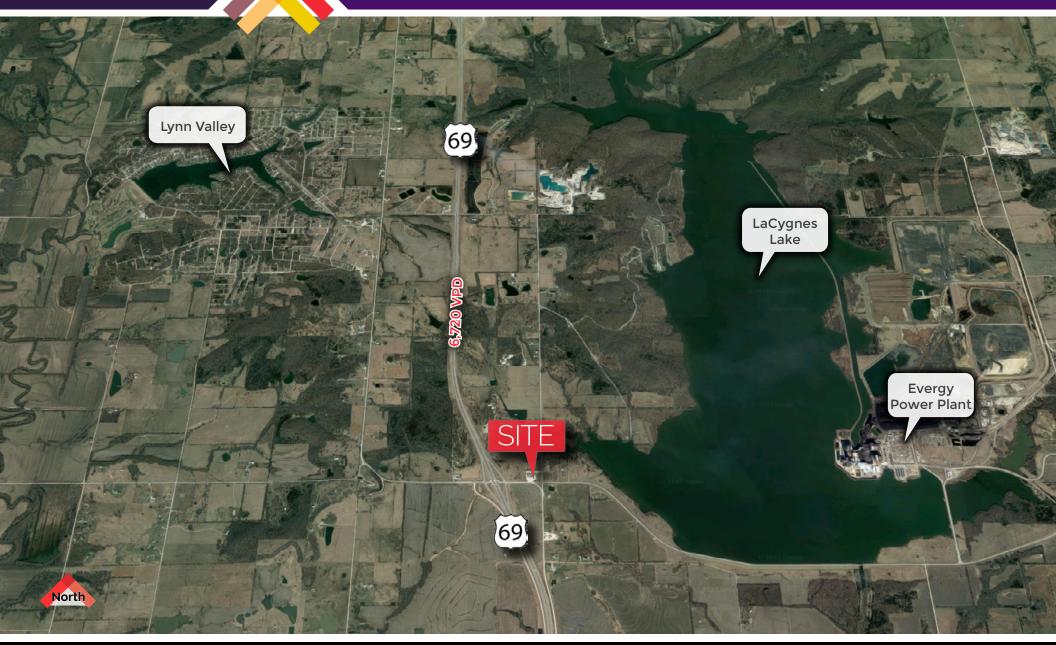

#### **PROPERTY OVERVIEW**

- 8.8 Acre property with room for expansion
- · Plan to add RV spaces to rent for additional revenue
- All rental units were completely remodeled in 2022, also added a covered pavilion/picnic area
- 1 GB Fiber to the property, high speed WiFi is available throughout
- · Adjacent to La Cygne Lake, a year round fishing lake.
- Asking Price: \$2,430,000 at 10% cap
- Guests include hunters, fishers, weddings, family reunions, seasonal workers, etc. This is the only only rental property in the area. La Cygne lake is a power plant lake. The power plant has seasonal workers in and out all year round. The lake also hosts 2 fishing tournaments a year. And between October thru December, deer hunters from around the country descend on the area for hunting. You also have the Marais Des Cygne Wildlife Area a couple miles down 69 highway, which gets flooded every year for waterfowl hunting.