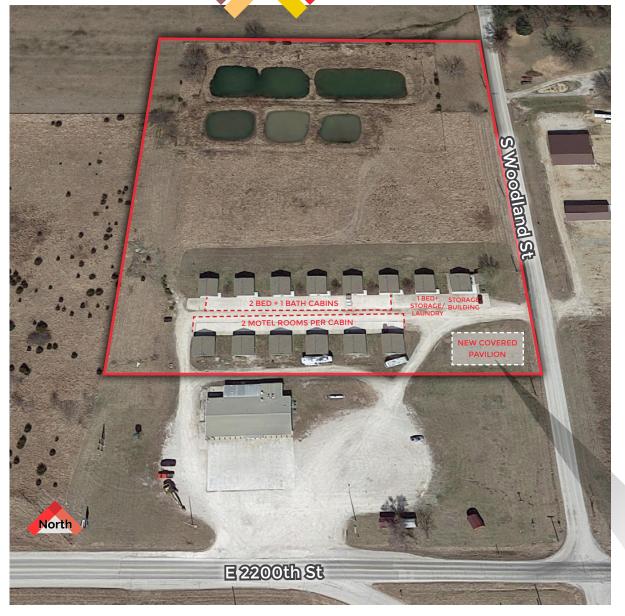

#### **PROPERTY OVERVIEW**

- 8.8 Acre property with room for expansion
- · Plan to add RV spaces to rent for additional revenue
- All rental units were completely remodeled in 2022, also added a covered pavilion/picnic area
- 1 GB Fiber to the property, high speed WiFi is available throughout
- · Adjacent to La Cygne Lake, a year round fishing lake.
- Asking Price: \$2,430,000 at 10% cap
- Guests include hunters, fishers, weddings, family reunions, seasonal workers, etc. This is the only only rental property in the area. La Cygne lake is a power plant lake. The power plant has seasonal workers in and out all year round. The lake also hosts 2 fishing tournaments a year. And between October thru December, deer hunters from around the country descend on the area for hunting. You also have the Marais Des Cygne Wildlife Area a couple miles down 69 highway, which gets flooded every year for waterfowl hunting.