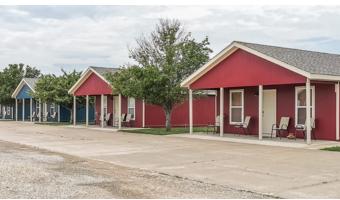

#### **PROPERTY OVERVIEW**

- 8.8 Acre property with room for expansion
- · Plan to add RV spaces to rent for additional revenue
- All rental units were completely remodeled in 2022, also added a covered pavilion/picnic area
- 1 GB Fiber to the property, high speed WiFi is available throughout
- · Adjacent to La Cygne Lake, a year round fishing lake.
- Asking Price: \$2,430,000 at 10% cap
- Guests include hunters, fishers, weddings, family reunions, seasonal workers, etc. This is the only only rental property in the area. La Cygne lake is a power plant lake. The power plant has seasonal workers in and out all year round. The lake also hosts 2 fishing tournaments a year. And between October thru December, deer hunters from around the country descend on the area for hunting. You also have the Marais Des Cygne Wildlife Area a couple miles down 69 highway, which gets flooded every year for waterfowl hunting.