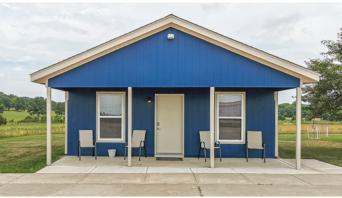

#### **PROPERTY OVERVIEW**

- 8.8 Acre property with room for expansion
- · Plan to add RV spaces to rent for additional revenue
- All rental units were completely remodeled in 2022, also added a covered pavilion/picnic area
- 1 GB Fiber to the property, high speed WiFi is available throughout
- · Adjacent to La Cygne Lake, a year round fishing lake.
- Asking Price: \$2,430,000 at 10% cap
- Guests include hunters, fishers, weddings, family reunions, seasonal workers, etc. This is the only only rental property in the area. La Cygne lake is a power plant lake. The power plant has seasonal workers in and out all year round. The lake also hosts 2 fishing tournaments a year. And between October thru December, deer hunters from around the country descend on the area for hunting. You also have the Marais Des Cygne Wildlife Area a couple miles down 69 highway, which gets flooded every year for waterfowl hunting.