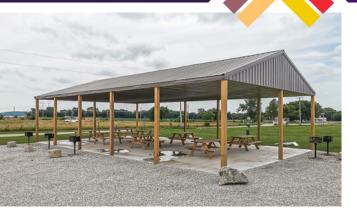

#### **PROPERTY OVERVIEW**

- 8.8 Acre property with room for expansion
- · Plan to add RV spaces to rent for additional revenue
- All rental units were completely remodeled in 2022, also added a covered pavilion/picnic area
- 1 GB Fiber to the property, high speed WiFi is available throughout
- · Adjacent to La Cygne Lake, a year round fishing lake.
- Asking Price: \$2,430,000 at 10% cap
- Guests include hunters, fishers, weddings, family reunions, seasonal workers, etc. This is the only only rental property in the area. La Cygne lake is a power plant lake. The power plant has seasonal workers in and out all year round. The lake also hosts 2 fishing tournaments a year. And between October thru December, deer hunters from around the country descend on the area for hunting. You also have the Marais Des Cygne Wildlife Area a couple miles down 69 highway, which gets flooded every year for waterfowl hunting.