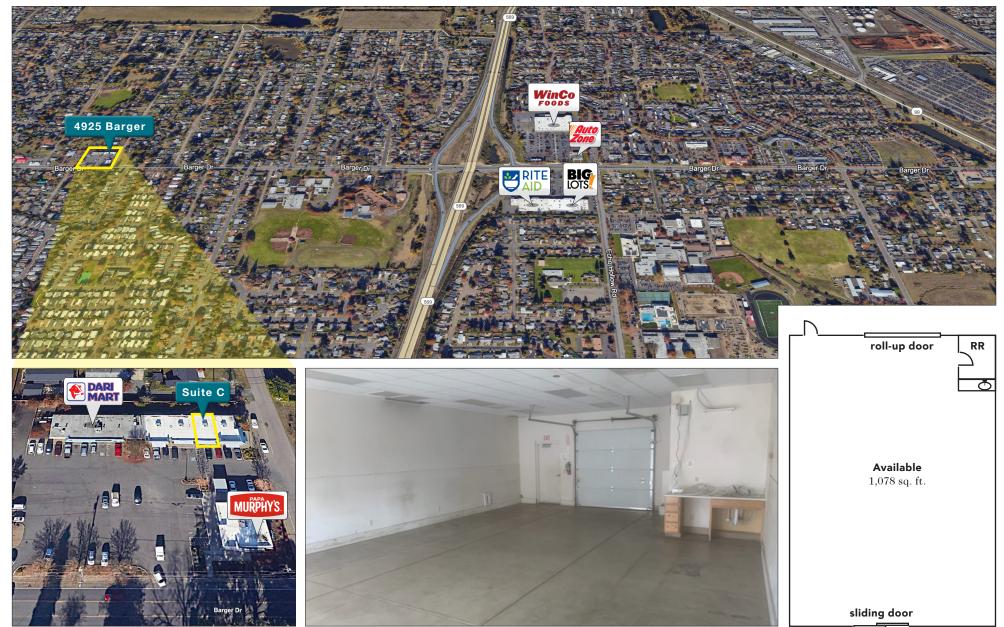

## **FOR LEASE**

4925 Barger Dr. | Suite C Eugene, Oregon 97402

### **4925 BARGER DRIVE | SUITE C**

- Approximately 1,078 square feet of retail/office space
- Open concept retail with glass storefront, private restroom & roll-up door
- Abundant on-site parking
- Located on Barger Drive in close proximity to the Barger Beltline Interchange
- \$1.50 per square foot per month, triple net (triple nets approximately \$0.20/SF/Mo.)