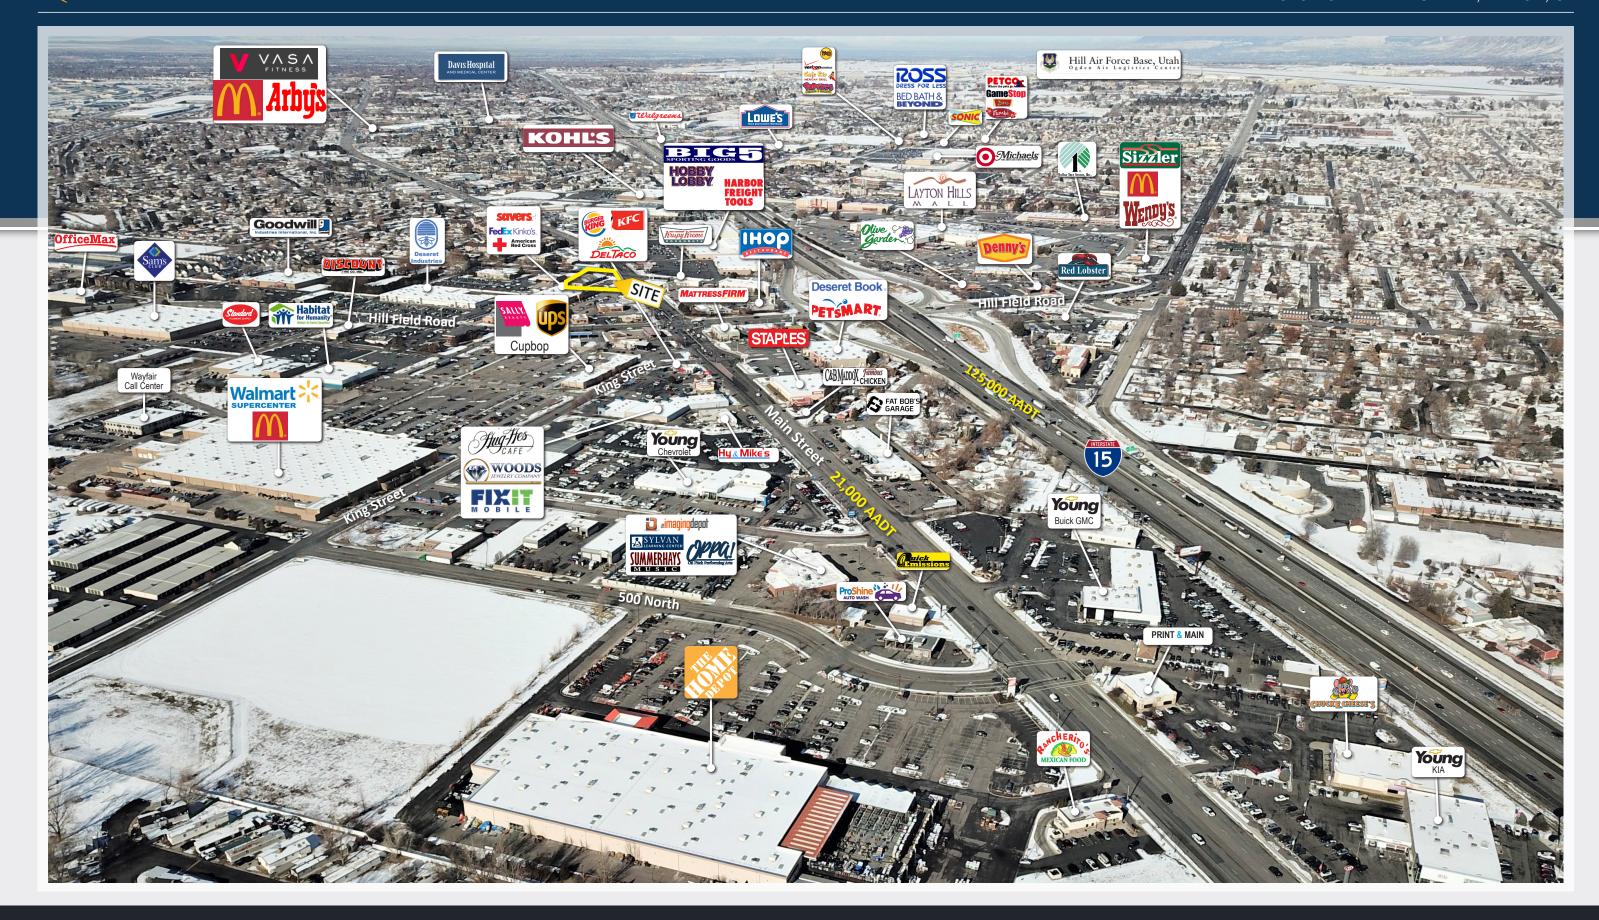

# NEARBY **TENANTS**

## PROPERTY FEATURES

- Primary Layton Intersection
- Large Monument Signage
- Multiple Units Available
- \$22 PSF NNN
- Quietly Marketing
- 21,000 AADT -- Main Street
- T.I.'s Available