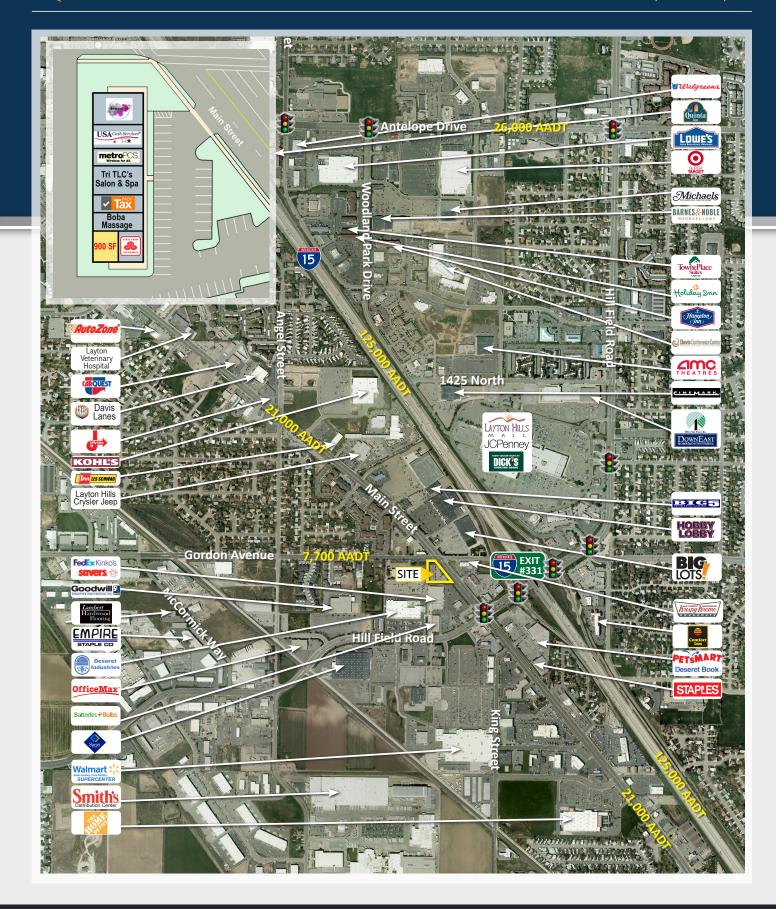

# NEARBY **TENANTS**

## PROPERTY FEATURES

- Primary Layton Intersection
- Large Monument Signage
- Multiple Units Available
- \$22 PSF NNN
- Quietly Marketing
- 21,000 AADT -- Main Street
- T.I.'s Available