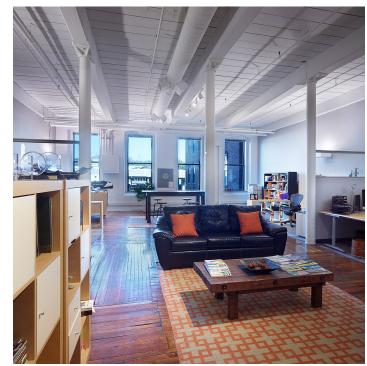

rich Associates offers complimentary in-house professional architectural and design services for custom-built suites

#### **OFFERING SUMMARY**

| Lease Rate:    | Negotiable               |
|----------------|--------------------------|
| Building Size: | Approximately 175,000 SF |
| HVAC:          | Individually Metered     |
| Lighting:      | LED                      |
| Parking:       | Free/ On-Site            |
| Term:          | Flexible                 |

### **PROPERTY HIGHLIGHTS**

- FREE PARKING
- FREE USE OF NEWLY REMODELED BUILDING CONFERENCE AREA
- LARGE HISTORIC WINDOWS WITH THERMALLY INSULATED CLEAR GLASS
- SHARED TENANCY WITH LA CUCHARA FINE DINING AND OTHER RETAILERS
- BUILDING CAFE, LOUNGE AND GYM COMING SOON
- ON-SITE PROPERTY MANAGEMENT

# **ADDITIONAL PHOTOS**