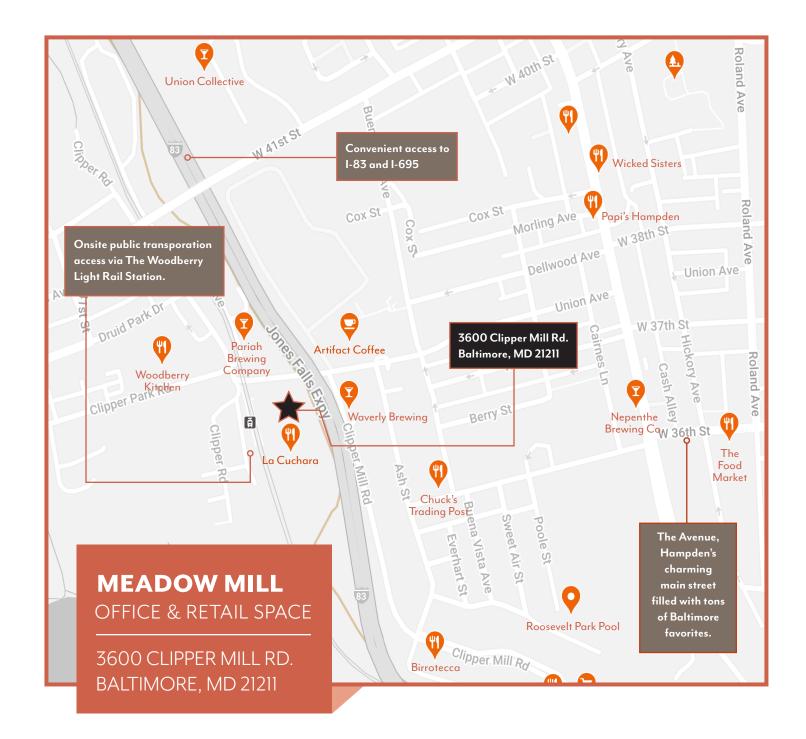

# **LOCATION MAP**

### OFFICE AND RETAIL SPACE FOR LEASE

3600 CLIPPER MILL ROAD | BALTIMORE, MD 21211