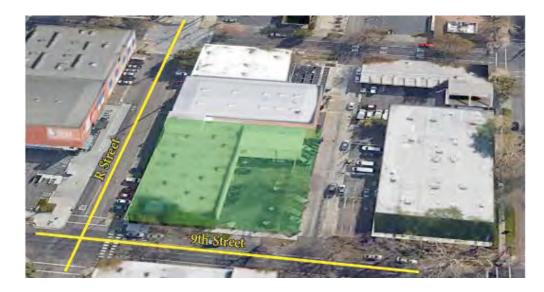

## **Property Location**

| Property |                  |                                       |
|----------|------------------|---------------------------------------|
| Summary  | ADDRESS          | 1801 9th Street, Sacramento CA, 95811 |
|          | BUILT            | 1962                                  |
|          | CURRENT BUILDING | 14,794 SF                             |
|          | PARCEL SIZE      | 25,600 SF                             |
|          | PARCEL NUMBER    | 009-0071-002-0000 / 009-0071-001-0000 |
|          | PARKING          | 33 spaces                             |
|          | ZONING           | RMX-SPD                               |
|          |                  |                                       |