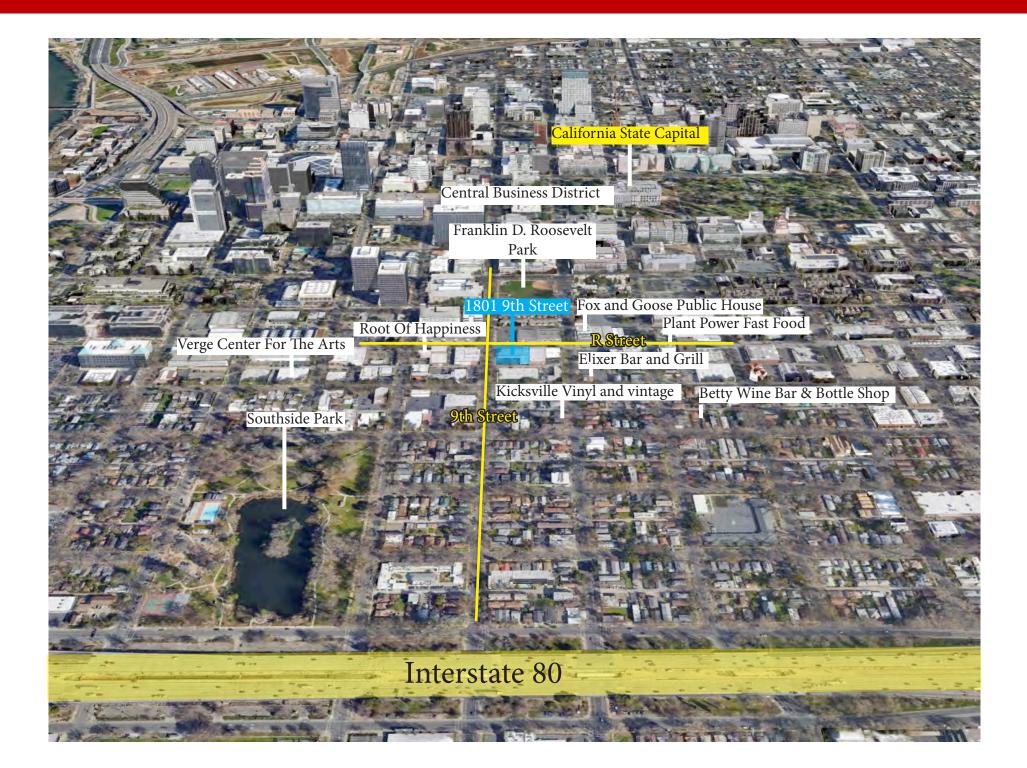

## **Property Location**

# **The Property**

Presented by the Sullivan Group, this property encompasses 25,600 square feet of prime land with a substantial 14,794 square foot building. At present, the space is tenanted by the California Highway Patrol. Positioned along the thriving R Street corridor of Sacramento, this site offers a prime opportunity for redevelopment.