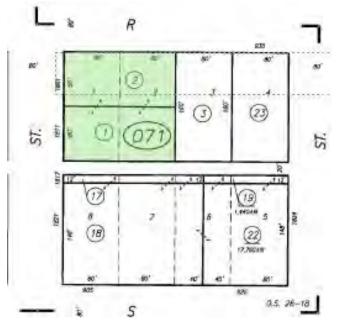

## Parcel Map

Jim Sullivan Phone: 916-361-8500 Cell: 916-730-6200 sullivangroupre@aol.com DRE Lic. 01883524

| Property |                  |                                       |
|----------|------------------|---------------------------------------|
| Summary  | ADDRESS          | 1801 9th Street, Sacramento CA, 95811 |
|          | BUILT            | 1962                                  |
|          | CURRENT BUILDING | 14,794 SF                             |
|          | PARCEL SIZE      | 25,600 SF                             |
|          | PARCEL NUMBER    | 009-0071-002-0000 / 009-0071-001-0000 |
|          | PARKING          | 33 spaces                             |
|          | ZONING           | RMX-SPD                               |
|          |                  |                                       |