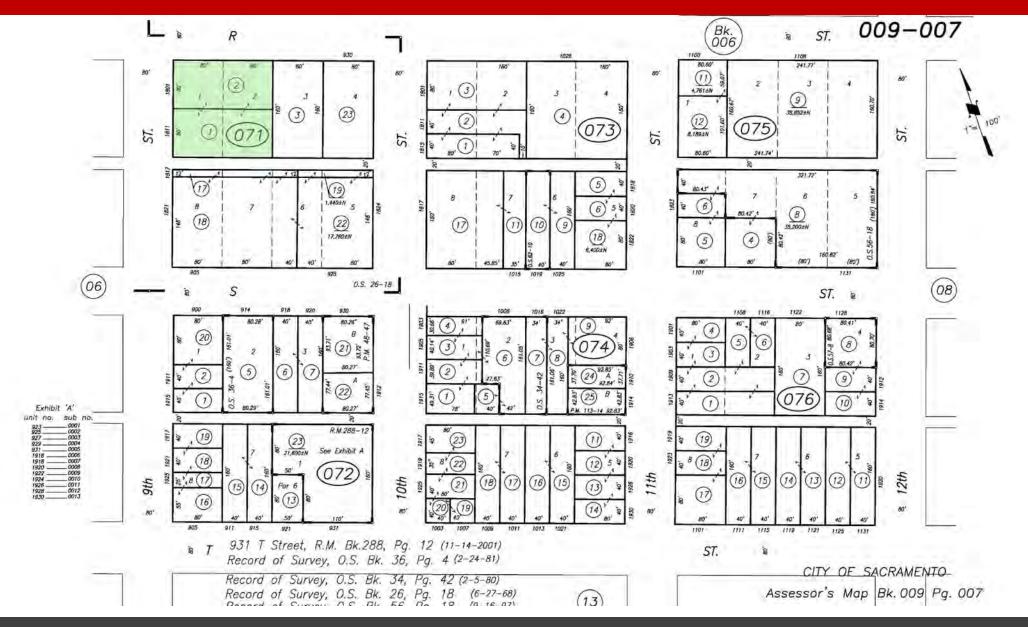

## Parcel Map

Jim Sullivan Phone: 916-361-8500 Cell: 916-730-6200 sullivangroupre@aol.com DRE Lic. 01883524

| Property |                  |                                       |
|----------|------------------|---------------------------------------|
| Summary  | ADDRESS          | 1801 9th Street, Sacramento CA, 95811 |
|          | BUILT            | 1962                                  |
|          | CURRENT BUILDING | 14,794 SF                             |
|          | PARCEL SIZE      | 25,600 SF                             |
|          | PARCEL NUMBER    | 009-0071-002-0000 / 009-0071-001-0000 |
|          | PARKING          | 33 spaces                             |
|          | ZONING           | RMX-SPD                               |
|          |                  |                                       |