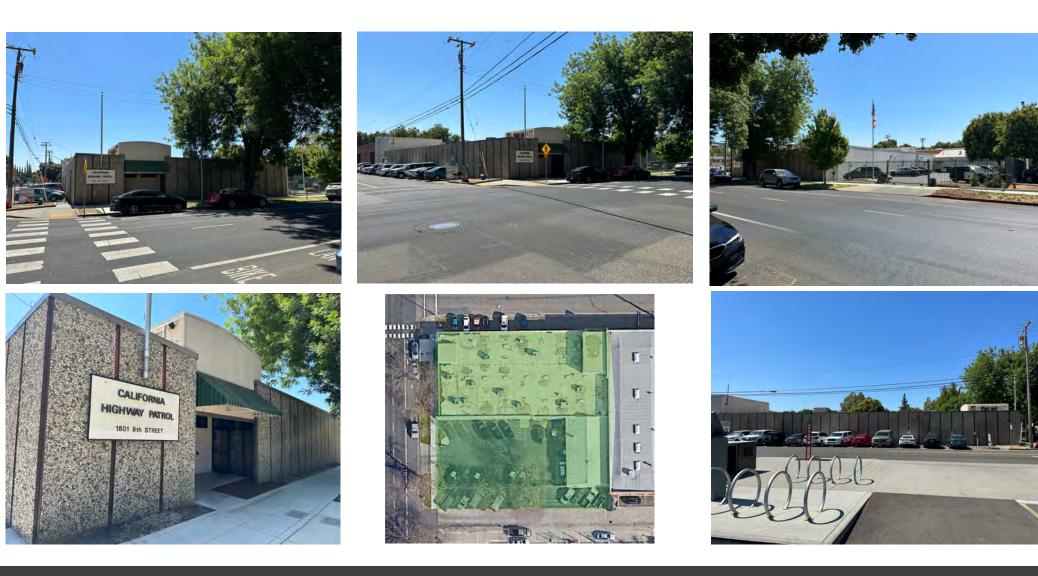

## **Property Photos**

Jim Sullivan Phone: 916-361-8500 Cell: 916-730-6200 sullivangroupre@aol.com DRE Lic. 01883524

# **The Property**

Presented by the Sullivan Group, this property encompasses 25,600 square feet of prime land with a substantial 14,794 square foot building. At present, the space is tenanted by the California Highway Patrol. Positioned along the thriving R Street corridor of Sacramento, this site offers a prime opportunity for redevelopment.

| Property |                  |                                       |
|----------|------------------|---------------------------------------|
| Summary  | ADDRESS          | 1801 9th Street, Sacramento CA, 95811 |
|          | BUILT            | 1962                                  |
|          | CURRENT BUILDING | 14,794 SF                             |
|          | PARCEL SIZE      | 25,600 SF                             |
|          | PARCEL NUMBER    | 009-0071-002-0000 / 009-0071-001-0000 |
|          | PARKING          | 33 spaces                             |
|          | ZONING           | RMX-SPD                               |
|          |                  |                                       |