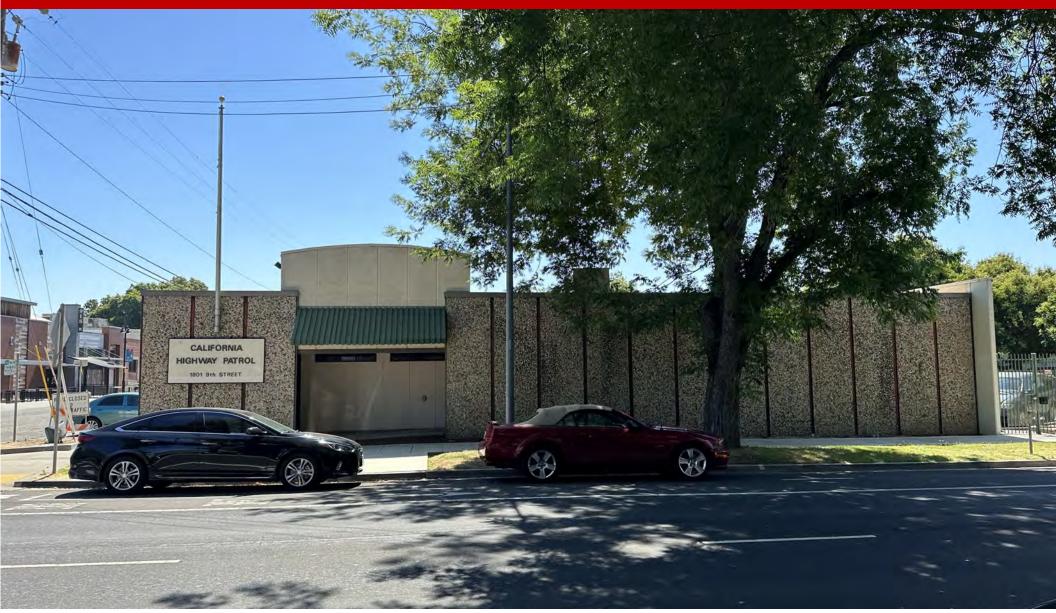

# **The Property**

Presented by the Sullivan Group, this property encompasses 25,600 square feet of prime land with a substantial 14,794 square foot building. At present, the space is tenanted by the California Highway Patrol. Positioned along the thriving R Street corridor of Sacramento, this site offers a prime opportunity for redevelopment.

## **Property Photos**

Jim Sullivan Phone: 916-361-8500 Cell: 916-730-6200 sullivangroupre@aol.com DRE Lic. 01883524