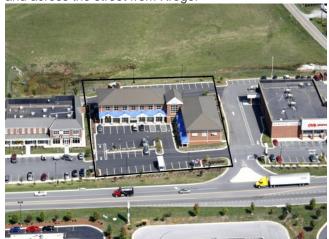

Both are directly next to a CVS and across the street from Kroger in the heart of Westlake.

**Great Visibility** 

Available for occupancy June 1st 2024....

• Retail, Medical in a high traffic area located in the heart of Westlake Village at SML. Directly next to CVS and across the street from Kroger

Both are directly next to a CVS and across the street from Kroger in the heart of Westlake.

**Great Visibility** 

Available for occupancy June 1st 2024.