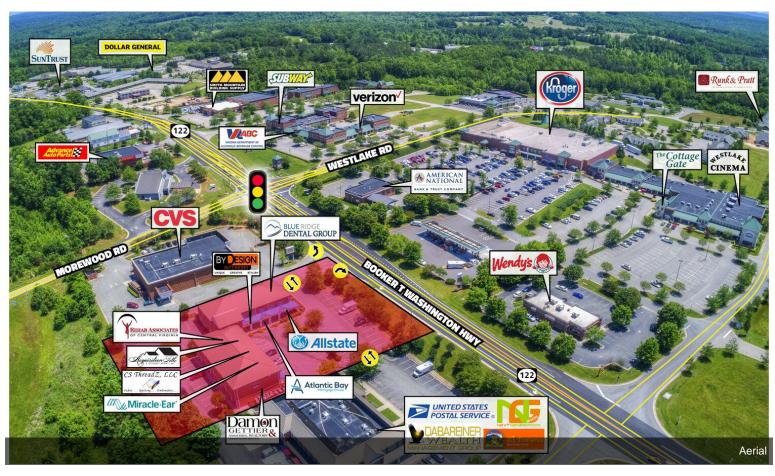

Both are directly next to a CVS and across the street from Kroger in the heart of Westlake.

**Great Visibility** 

Available for occupancy June 1st 2024....

• Retail, Medical in a high traffic area located in the heart of Westlake Village at SML. Directly next to CVS and across the street from Kroger

Two story Medical or Retail Space in the Heart of Westlake Village located directly next to CVS. Digital Monument sign. Phenomenal Tenants 1st floor walk up

1

Both are directly next to a CVS and across the street from Kroger in the heart of Westlake.

**Great Visibility** 

Available for occupancy June 1st 2024.