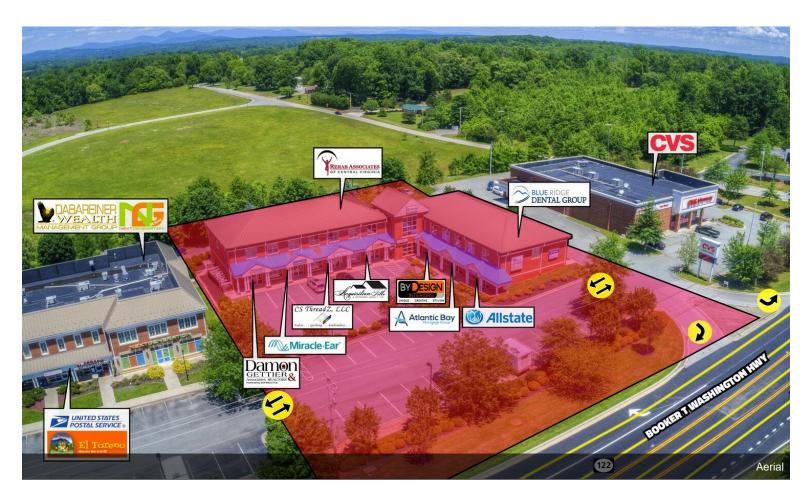

Both are directly next to a CVS and across the street from Kroger in the heart of Westlake.

**Great Visibility** 

Available for occupancy June 1st 2024....

• Retail, Medical in a high traffic area located in the heart of Westlake Village at SML. Directly next to CVS and across the street from Kroger

Two story Medical or Retail Space in the Heart of Westlake Village located directly next to CVS. Digital Monument sign. Phenomenal Tenants 1st floor walk up

1

#### **Major Tenant Information**

**SF** Occupied **Tenant Lease Expired** 

Acquisition Title & Settlement Allstate Insurance Company Atlantic Bay Mortgage Group Blue Ridge Dental Group Miracle Hands Miracle-Ear Rehab and Associate Smith Mountain Lake Fine

Both are directly next to a CVS and across the street from Kroger in the heart of Westlake.

**Great Visibility** 

Available for occupancy June 1st 2024.