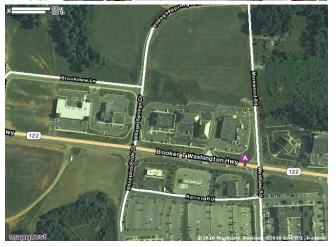

Both are directly next to a CVS and across the street from Kroger in the heart of Westlake.

**Great Visibility** 

Available for occupancy June 1st 2024....

• Retail, Medical in a high traffic area located in the heart of Westlake Village at SML. Directly next to CVS and across the street from Kroger

Both are directly next to a CVS and across the street from Kroger in the heart of Westlake.

**Great Visibility** 

Available for occupancy June 1st 2024.