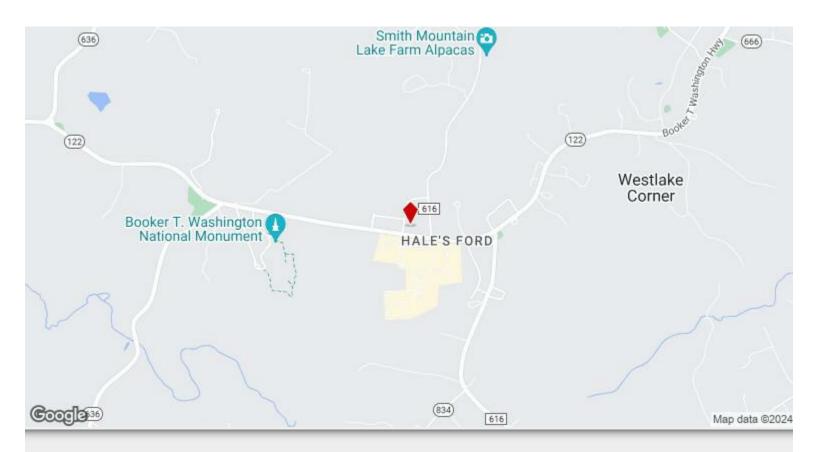

Westlake Village LLC
12925 Booker T Washington Hwy, Hardy, VA 24101

Johnny Chanel Westlake Village LLC ,Great Falls, VA 22066 Johnny@WestlakeVillageLLC.com (703) 517-0779

| Rental Rate:         | \$14.00 /SF/YR           |
|----------------------|--------------------------|
| Property Type:       | Retail                   |
| Property Subtype:    | Storefront Retail/Office |
| Gross Leasable Area: | 20,162 SF                |
| Year Built:          | 2006                     |
| Walk Score ®:        | 47 (Car-Dependent)       |
| Rental Rate Mo:      | \$1.17 /SF/MO            |

#### 12925 Booker T Washington Hwy, Hardy, VA 24101

Westlake Village LLC is pleased to offer a 1st floor Retail/Medical walk up space suite consisting of 2441 SF. The space can be demised into two separate spaces. One consisting of 1412 SF and another consisting of 980 SF