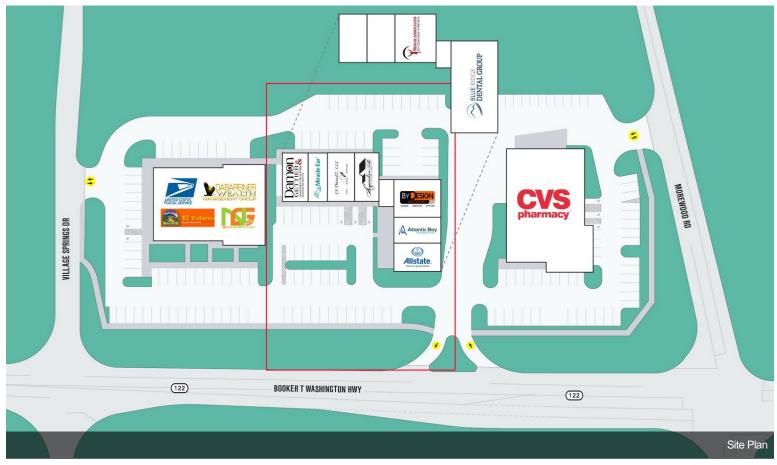

Both are directly next to a CVS and across the street from Kroger in the heart of Westlake.

**Great Visibility** 

Available for occupancy June 1st 2024....

• Retail, Medical in a high traffic area located in the heart of Westlake Village at SML. Directly next to CVS and across the street from Kroger

Both are directly next to a CVS and across the street from Kroger in the heart of Westlake.

**Great Visibility** 

Available for occupancy June 1st 2024.