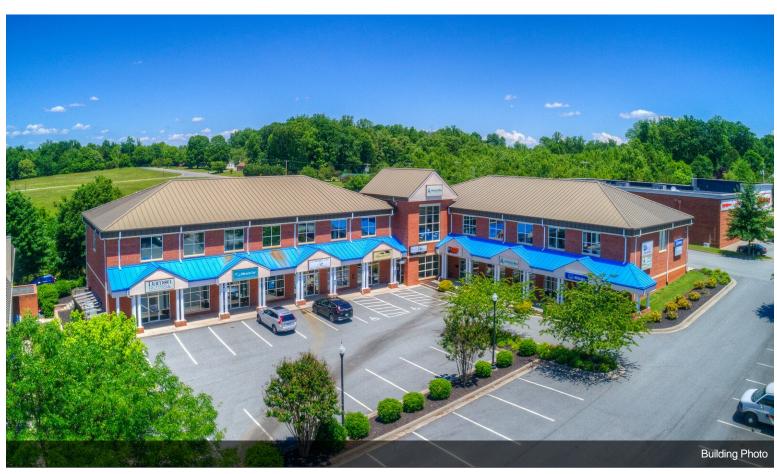

## Westlake Village LLC

\$14.00 /SF/YR

Westlake Village LLC is pleased to offer a 1st floor Retail/Medical walk up space suite consisting of 2441 SF.

The space can be demised into two separate spaces. One consisting of 1412 SF and another consisting of 980 SF

Two story Medical or Retail Space in the Heart of Westlake Village located directly next to CVS. Digital Monument sign. Phenomenal Tenants 1st floor walk up

1

#### 12925 Booker T Washington Hwy, Hardy, VA 24101

Westlake Village LLC is pleased to offer a 1st floor Retail/Medical walk up space suite consisting of 2441 SF. The space can be demised into two separate spaces. One consisting of 1412 SF and another consisting of 980 SF