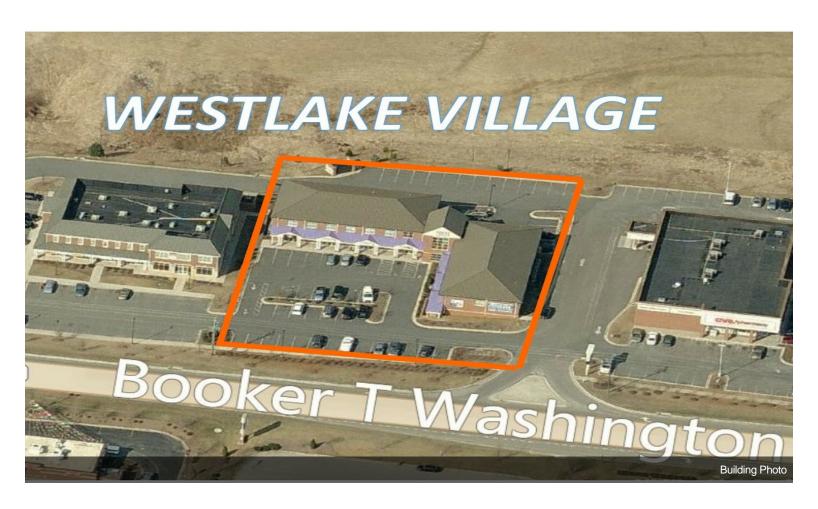

Both are directly next to a CVS and across the street from Kroger in the heart of Westlake.

**Great Visibility** 

Available for occupancy June 1st 2024....

• Retail, Medical in a high traffic area located in the heart of Westlake Village at SML. Directly next to CVS and across the street from Kroger

Both are directly next to a CVS and across the street from Kroger in the heart of Westlake.

**Great Visibility** 

Available for occupancy June 1st 2024.