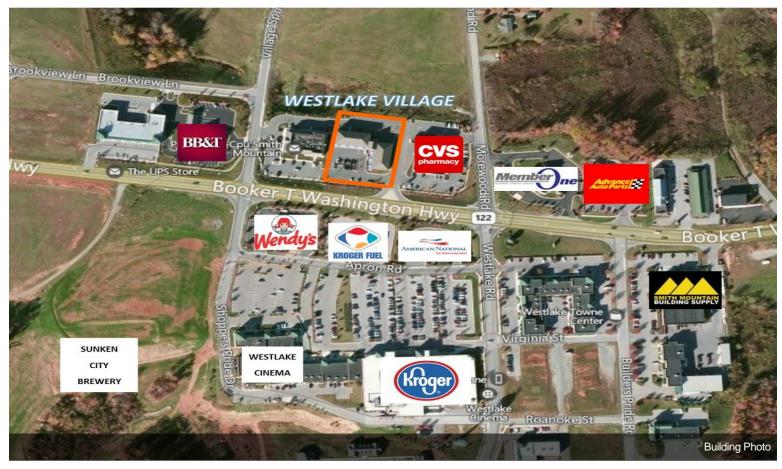

Both are directly next to a CVS and across the street from Kroger in the heart of Westlake.

**Great Visibility** 

Available for occupancy June 1st 2024....

• Retail, Medical in a high traffic area located in the heart of Westlake Village at SML. Directly next to CVS and across the street from Kroger

Both are directly next to a CVS and across the street from Kroger in the heart of Westlake.

**Great Visibility** 

Available for occupancy June 1st 2024.