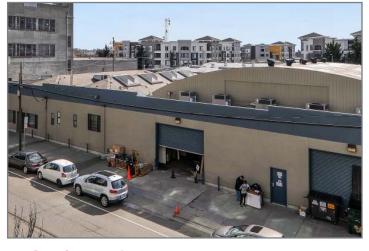

#### LISTING DATA:

- 15,000± SF Flex Industrial Space
- 5 Drive-In Doors
- 250 Amps @ 240 Volts, 3 Phase Power
- HVAC throughout Office Warehouse Production Area
- Great Natural Light
- 1 Block from Large Public Parking Area
- Near All Jack London Amenities
- Excellent Freeway Access
- Zoned M-20/S-4