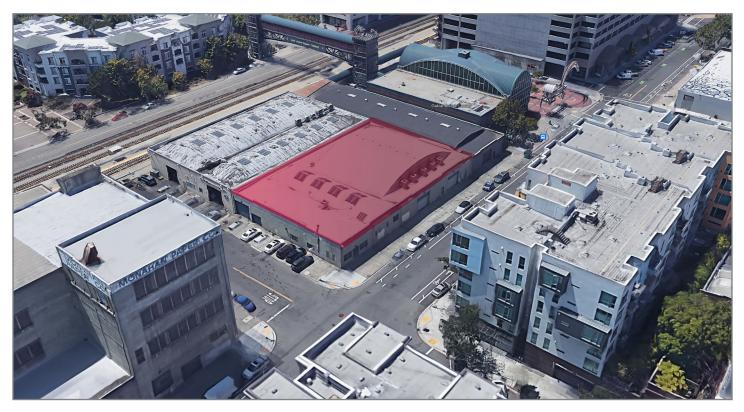

# AVAILABLE FOR LEASE

201 2ND STREET | OAKLAND, CA

#### LISTING DATA:

- 15,000± SF Flex Industrial Space
- 5 Drive-In Doors
- 250 Amps @ 240 Volts, 3 Phase Power
- HVAC throughout Office Warehouse Production Area
- Great Natural Light
- 1 Block from Large Public Parking Area
- Near All Jack London Amenities
- Excellent Freeway Access
- Zoned M-20/S-4