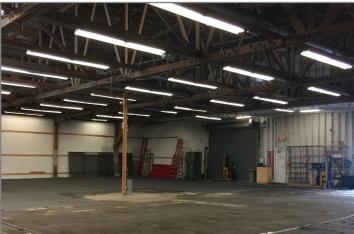

#### LISTING DATA:

- 15,000± SF Flex Industrial Space
- 5 Drive-In Doors
- 250 Amps @ 240 Volts, 3 Phase Power
- HVAC throughout Office Warehouse Production Area
- Great Natural Light
- 1 Block from Large Public Parking Area
- Near All Jack London Amenities
- Excellent Freeway Access
- Zoned M-20/S-4