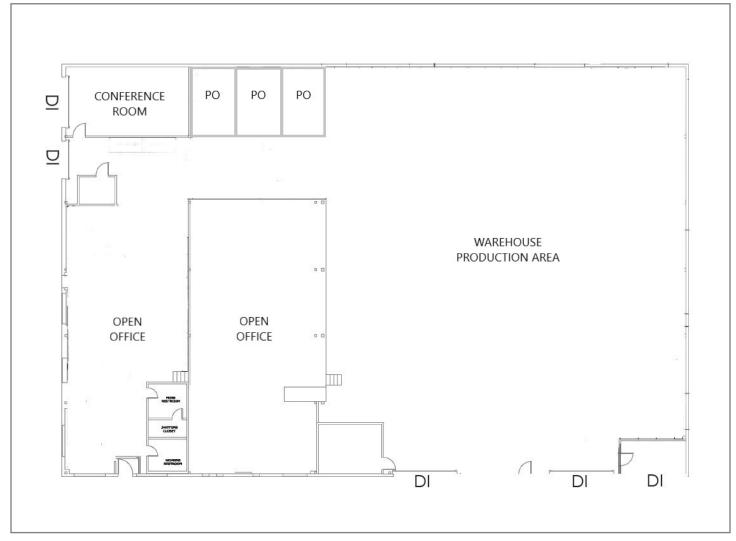

#### LISTING DATA:

- 15,000± SF Flex Industrial Space
- 5 Drive-In Doors
- 250 Amps @ 240 Volts, 3 Phase Power
- HVAC throughout Office Warehouse Production Area
- Great Natural Light
- 1 Block from Large Public Parking Area
- Near All Jack London Amenities
- Excellent Freeway Access
- Zoned M-20/S-4