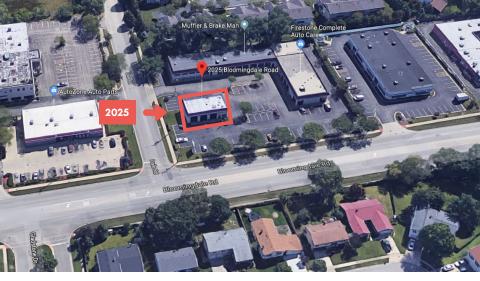

## 2025 BLOOMINGDALE ROAD

JOSEPH SANTUCCI, MANAGING BROKER 847-506-1000 ext. 5140 jcs@avalonreal.com CARLO SANTUCCI, COMMERCIAL BROKER 847-506-1000 ext. 5132 carlo@avalonreal.com

🖌 AVAILABLE SPACE: 1,965 SF

- RATE: \$14/SF NNN
- 🗸 TAXES: \$2.99/SF
- 🖌 CAM: \$5.84/SF

- PART OF LARGER FULL SERVICE AUTO CARE CENTER
- POTENTIAL FRANCHISEE SPACE
- TRAFFIC COUNT: 30,000+ VPD

Information contained herein has been obtained from the property owner(s) or from other sources. We have no reason to doubt its accuracy, but do not guarantee it. This property may be broker owned.