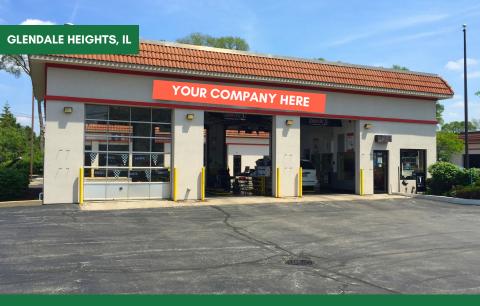

## GLENDALE HEIGHTS AUTO CARE CENTER AVAILABLE

## 2025 BLOOMINGDALE ROAD

JOSEPH SANTUCCI, MANAGING BROKER 847-506-1000 ext. 5140 jcs@avalonreal.com CARLO SANTUCCI, COMMERCIAL BROKER 847-506-1000 ext. 5132 carlo@avalonreal.com

🖌 AVAILABLE SPACE: 1,965 SF

- RATE: \$14/SF NNN
- 🗸 TAXES: \$2.99/SF
- 🖌 CAM: \$5.84/SF

- PART OF LARGER FULL SERVICE AUTO CARE CENTER
- POTENTIAL FRANCHISEE SPACE
- TRAFFIC COUNT: 30,000+ VPD

Information contained herein has been obtained from the property owner(s) or from other sources. We have no reason to doubt its accuracy, but do not guarantee it. This property may be broker owned.