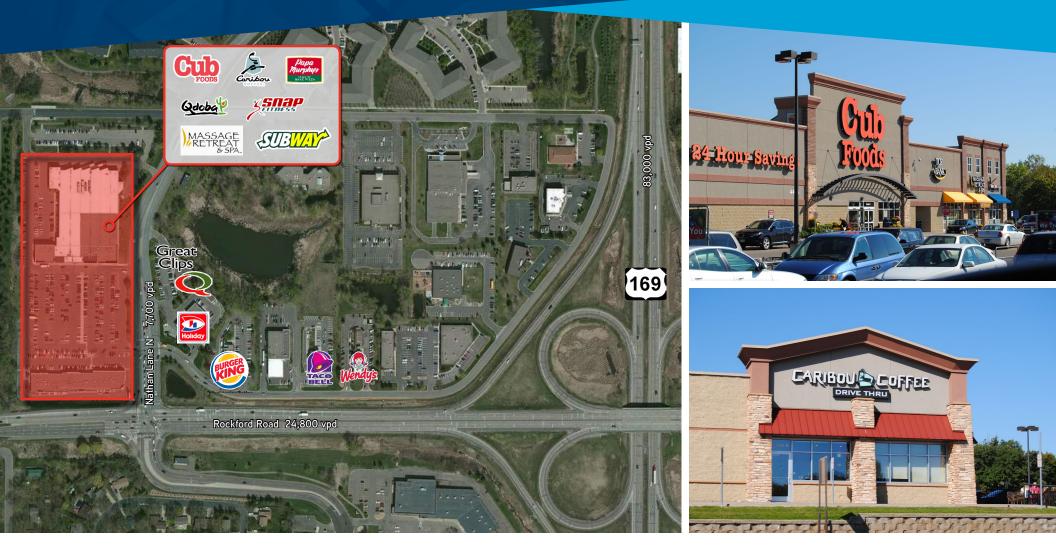

### SITE INFORMATION

- 4445 Nathan Lane N | Plymouth, MN > Location
- > Description

E

- > Center GLA
- Grocery anchored retail 125.213 SF

### **AVAILABLE FOR LEASE**

> Suite 106: 1.416 SF

> Suite 210: 2.105 SF

> Suite 204: 1.638 SF > Suite 228: 3.790 SF

### **TRAFFIC COUNTS**

> Rockford Road: 24,800 vpd

> Nathan Lane N: 7,700 vpd

### **COMMENTS**

Rockridge Center is a strong grocery anchored center located just off County Road 9 and Highway 169 in Plymouth. This center is surrounded by dense residential and is the only grocery anchored center in the market. Rockridge Center offers great co-tenancy and with convenient access to Highway 169, it would be a great location for any retailer.