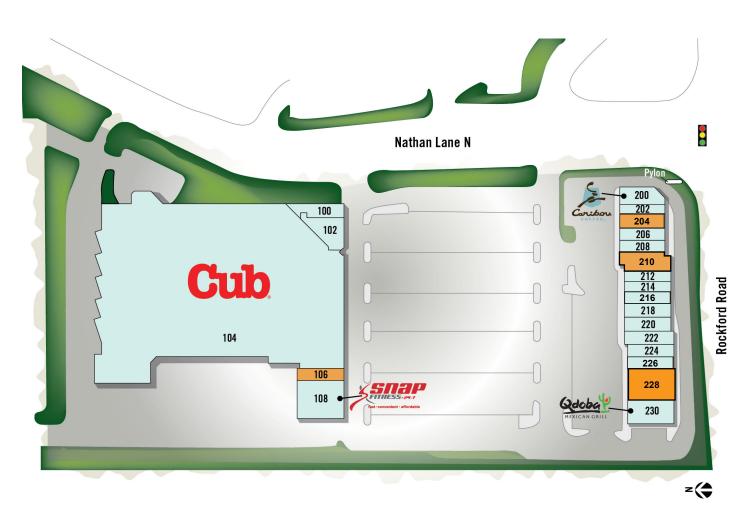

## SITE PLAN >

Rockridge Center | 4445 Nathan Lane N | Plymouth, MN

SF Suite Tenant 954 SF 100 Cellular Sales Massage Retreat 102 2,663 SF 89,219 SF 104 Cub Foods **AVAILABLE** 1,416 SF 106 108 Snap Fitness 4.169 SF 1,856 SF 200 Caribou Perfection 202 1.092 SF Hairstyling AVAILABLE 204 1.638 SF 206 1,360 SF Papa Murphy's 208 Lifetime Nails 1.359 SF 210 2,105 SF **AVAILABLE** Any Lab Test Now 1.233 SF 212 214 #1 Chinese 1,030 SF 216 & Bach to Rock 3,010 SF 218 Subway 220 1,663 SF 222 1,481 SF **Optical Styles** 224 1,389 SF Fantastic Sams 789 SF 226 Allstate Insurance 228 **AVAILABLE** 3,790 SF 2,997 SF 230 Qdoba