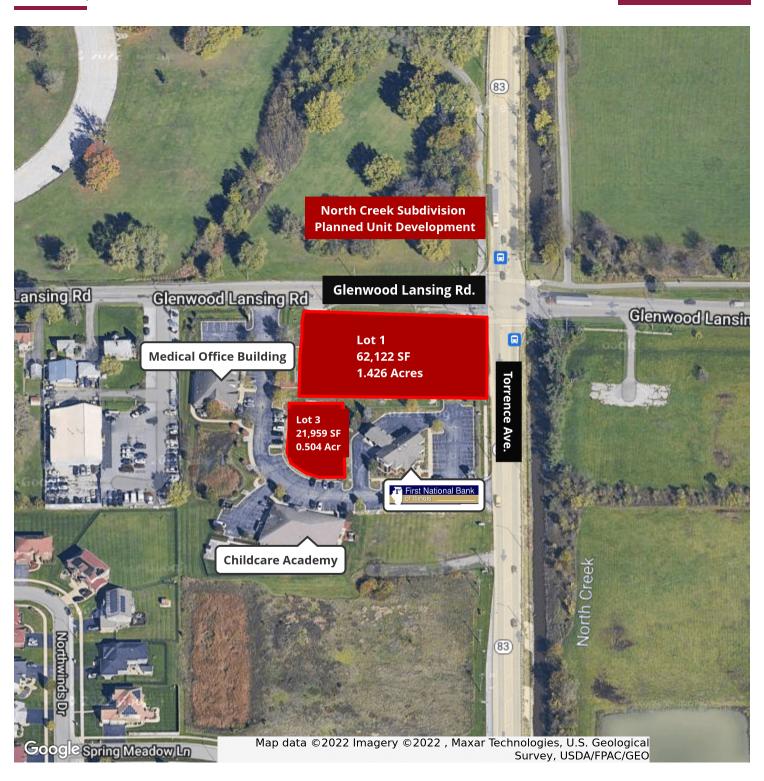

### **PROPERTY DESCRIPTION**

Lagestee-Mulder is pleased to offer two individual lots located in the North Creek Subdivision PUD at the SWC of Glenwood-Lansing Road and Torrence Avenue in Lynwood IL. The professional office park includes a medical office building, child care center and First National Bank. The PUD is close to a rapidly growing residential neighborhood in Lynwood, yet is easily accessible to I-294/80.

### PROPERTY HIGHLIGHTS

- Two lots available within professional suburban office park
- Part of the North Creek Subdivision (Planned Unit Development)
- SWC Glenwood-Lansing Road & Torrence Avenue (lighted intersection)
- Great location for commercial or restaurant
- Lots include detention, a private road, parking fields, lighting sewer, and water

#### **OFFERING SUMMARY**

| Sale Price:       | Subject To Offer                                          |
|-------------------|-----------------------------------------------------------|
| Lot 1 (Corner):   | 1.426 Acres                                               |
| Lot 3 (Interior): | 0.504 Acres                                               |
| Zoning:           | B-3                                                       |
| Uses:             | Restaurant, retail, personal service, professional office |