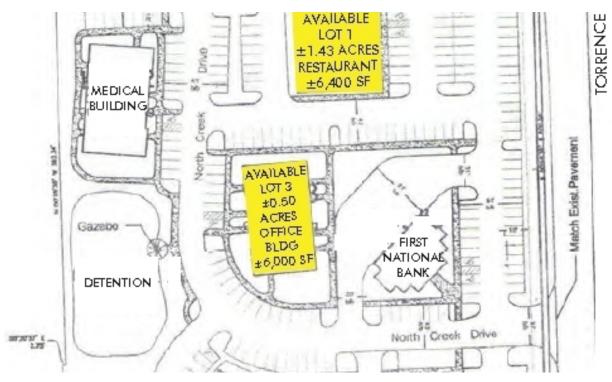

### **PROPERTY DESCRIPTION**

Lagestee-Mulder is pleased to offer two individual lots located in the North Creek Subdivision PUD at the SWC of Glenwood-Lansing Road and Torrence Avenue in Lynwood IL. The professional office park includes a medical office building, child care center and First National Bank. The PUD is close to a rapidly growing residential neighborhood in Lynwood, yet is easily accessible to I-294/80.

### PROPERTY HIGHLIGHTS

- Two lots available within professional suburban office park
- Part of the North Creek Subdivision (Planned Unit Development)
- SWC Glenwood-Lansing Road & Torrence Avenue (lighted intersection)
- Great location for commercial or restaurant
- Lots include detention, a private road, parking fields, lighting sewer, and water

#### **OFFERING SUMMARY**

| Sale Price:       | Subject To Offer                                          |
|-------------------|-----------------------------------------------------------|
| Lot 1 (Corner):   | 1.426 Acres                                               |
| Lot 3 (Interior): | 0.504 Acres                                               |
| Zoning:           | B-3                                                       |
| Uses:             | Restaurant, retail, personal service, professional office |