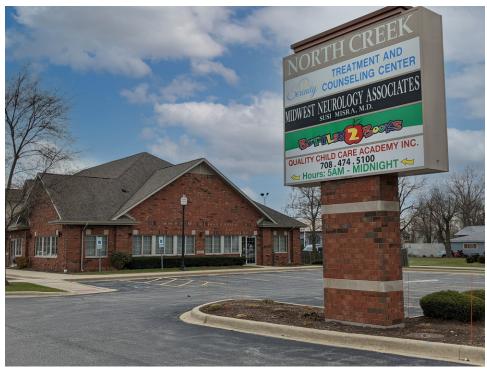

### **PROPERTY DESCRIPTION**

Lagestee-Mulder is pleased to offer two individual lots located in the North Creek Subdivision PUD at the SWC of Glenwood-Lansing Road and Torrence Avenue in Lynwood IL. The professional office park includes a medical office building, child care center and First National Bank. The PUD is close to a rapidly growing residential neighborhood in Lynwood, yet is easily accessible to I-294/80.