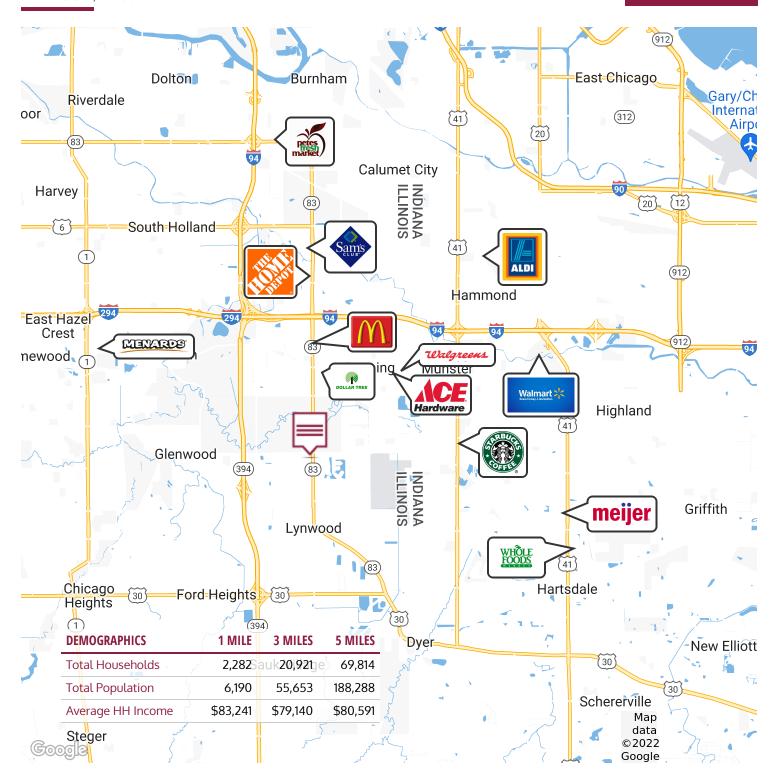

| DEMOGRAPHICS      | 1 MILE    | 3 MILES   | 5 MILES   |
|-------------------|-----------|-----------|-----------|
| Total Households  | 2,282     | 20,921    | 69,814    |
| Total Population  | 6,190     | 55,653    | 188,288   |
| Average HH Income | \$83,241  | \$79,140  | \$80,591  |
| Median HH Income  | \$59,696  | \$60,865  | \$62,445  |
| Median Home Value | \$165,503 | \$162,704 | \$160,187 |
| Consumer Spending | \$71.8 M  | \$622.7 M | \$2.1 B   |