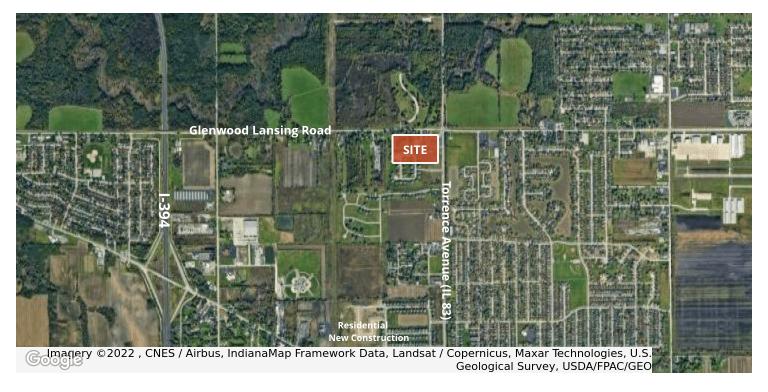

Lagestee-Mulder
Commercial Real Estate

LOTS FOR SALE

SWC OF GLENWOOD LANSING RD & TORRENCE, LYNWOOD, IL 60411

### **PROPERTY DESCRIPTION**

Lagestee-Mulder is pleased to offer two individual lots located in the North Creek Subdivision PUD at the SWC of Glenwood-Lansing Road and Torrence Avenue in Lynwood IL. The professional office park includes a medical office building, child care center and First National Bank. The PUD is close to a rapidly growing residential neighborhood in Lynwood, yet is easily accessible to I-294/80.