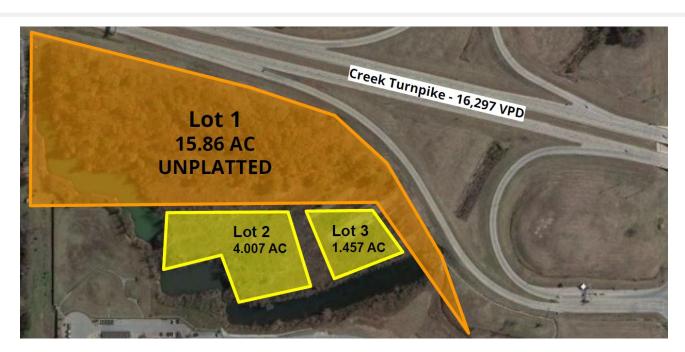

## **PROPERTY DETAILS**

| Sale Price    | \$2,900,000     |
|---------------|-----------------|
| Zoning        | A-1 Agriculture |
| Property Size | 21.324 AC       |