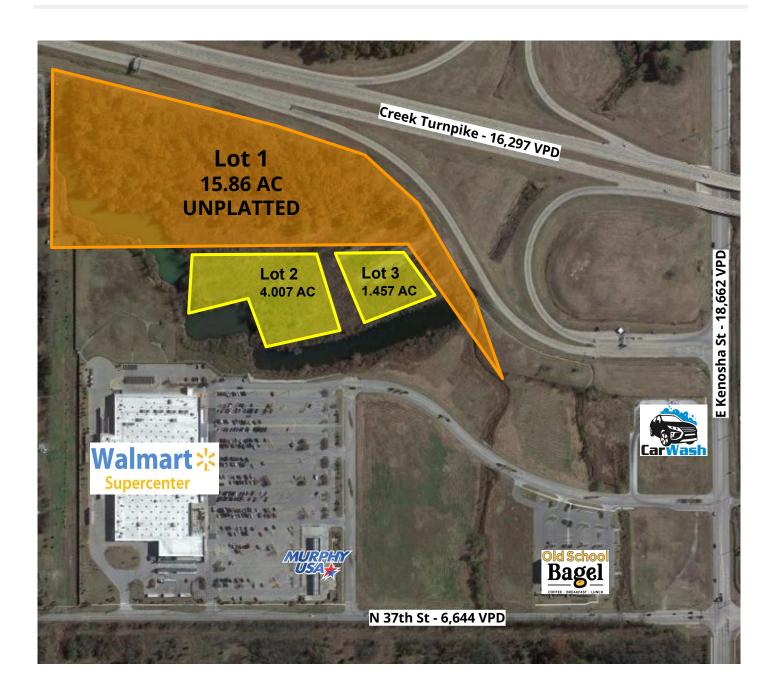

## **PROPERTY DETAILS**

| Sale Price    | \$2,900,000     |
|---------------|-----------------|
| Zoning        | A-1 Agriculture |
| Property Size | 21.324 AC       |