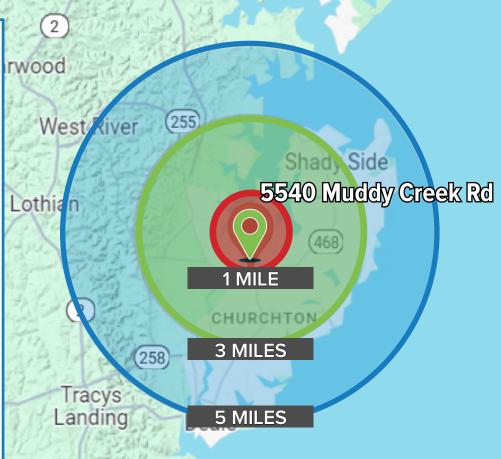

### 193 DEMOGRAPHICS

202)

nland

rlton

| 2023 SUMMARY                     | 1 MILE    | 3 MILES   | 5 MILES   |
|----------------------------------|-----------|-----------|-----------|
| Population                       | 1,543     | 11,536    | 16,530    |
| Households                       | 591       | 4,639     | 6,479     |
| Families                         | 439       | 3,242     | 4,579     |
| Average Household Size           | 2.61      | 2.48      | 2.55      |
| Owner Occupied Housing<br>Units  | 525       | 4,103     | 5,738     |
| Renter Occupied Housing<br>Units | 66        | 536       | 741       |
| Median Age                       | 48.1      | 46.4      | 47.0      |
| Median Household Income          | \$155,481 | \$116,400 | \$120,773 |
| Average Household Income         | \$190,675 | \$156,226 | \$164,131 |