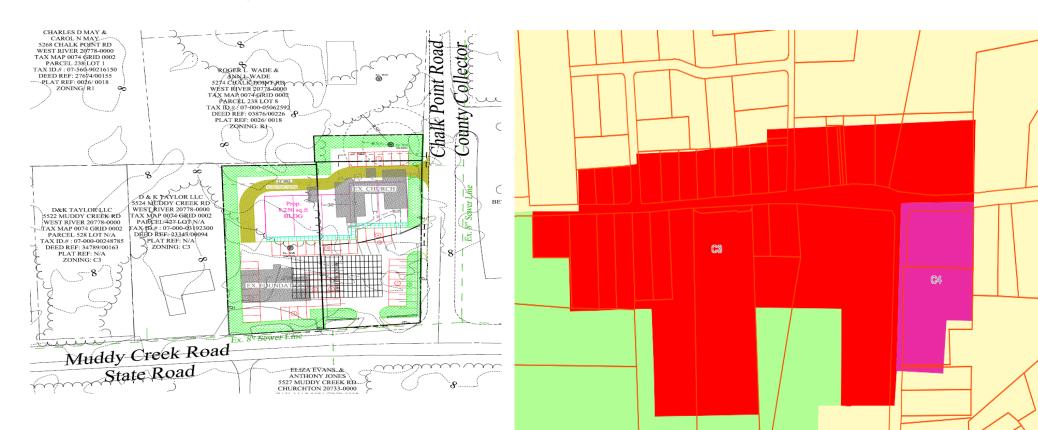

#### **LOCATION DESCRIPTION**

Conveniently located at the hard corner of Muddy Creek Road and Chalk Point Road as you leave the Shady Side Peninsula in Southern Anne Arundel. At just over one acre of C-3 zoned land, this "morning" side of the road presents an opportunity to captured a cornered market restricted by one way in and one way out. The site also sits just north of Deal Churchton Rd, which adds commuter traffic for the Southern portion of Anne Arundel County heading north to Annapolis and Baltimore.

### **HIGHLIGHTS**

- · New Ownership Willing to Ground Rent or Build to Suit
- Site will permit up to 8,000sf of building with a drive thru
- Over 10,000 Vehicles Pass Daily
- Zoned Anne Arundel County C3

#### RETAIL PAD SITE

 Lease Rate:
 Deal Term Dependent

 Property Type:
 Retail

 Land Size:
 1.14 Acres

 Zoning:
 C3