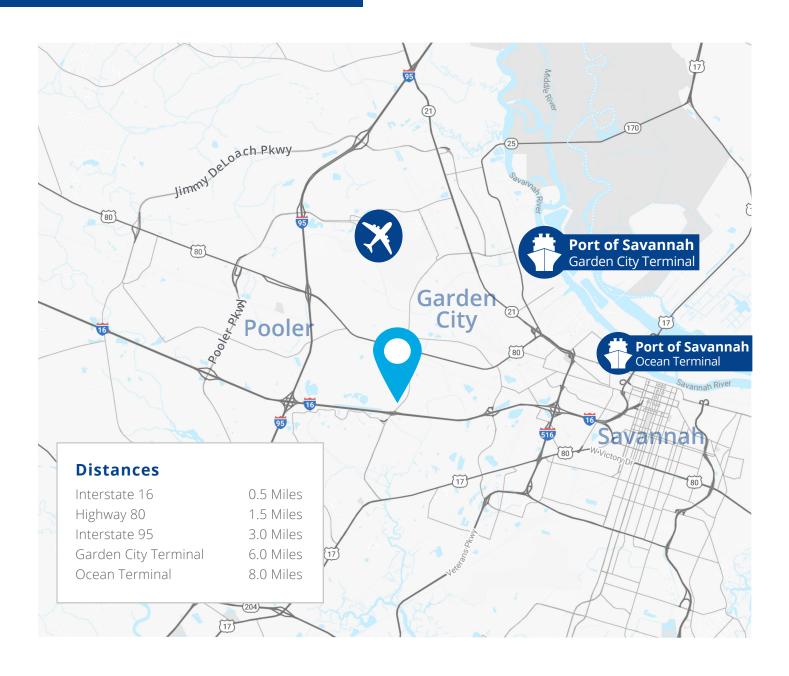

# Paved Truck Terminal Available For Sublease

130 Pine Meadow Drive, Pooler, GA 31322

- ±3.25 acre fully paved truck terminal
- Perimeter fencing
- Electric gate
- ±3,264 SF office space
- ±4,300 SF crossdock with 16 dock doors
- ±780 SF truck repair garage
- Easy access to Georgia Ports Authority, Dean Forest Road, Interstate-16, and Interstate-95
- Only 0.5 mile from Interstate-16 and 6 miles from the Georgia Ports Authority's Garden City Terminal

## **Property Location**