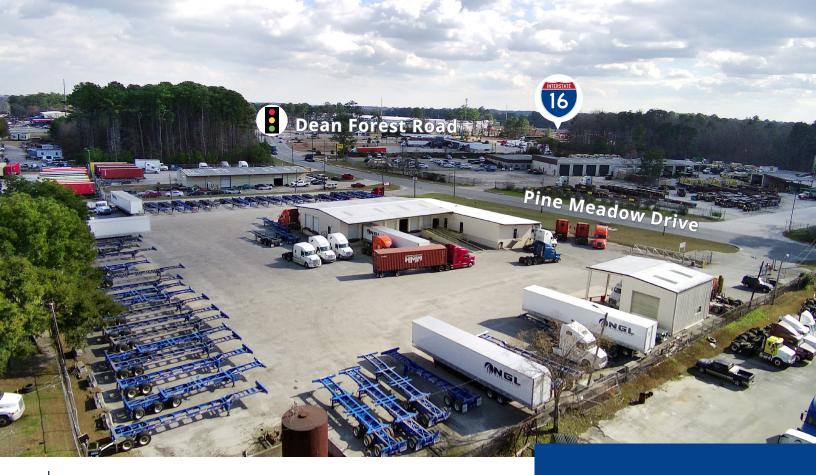

# Paved Truck Terminal Available For Sublease

130 Pine Meadow Drive, Pooler, GA 31322

- ±3.25 acre fully paved truck terminal
- Perimeter fencing
- Electric gate
- ±3,264 SF office space
- ±4,300 SF crossdock with 16 dock doors
- ±780 SF truck repair garage
- Easy access to Georgia Ports Authority, Dean Forest Road, Interstate-16, and Interstate-95
- Only 0.5 mile from Interstate-16 and 6 miles from the Georgia Ports Authority's Garden City Terminal