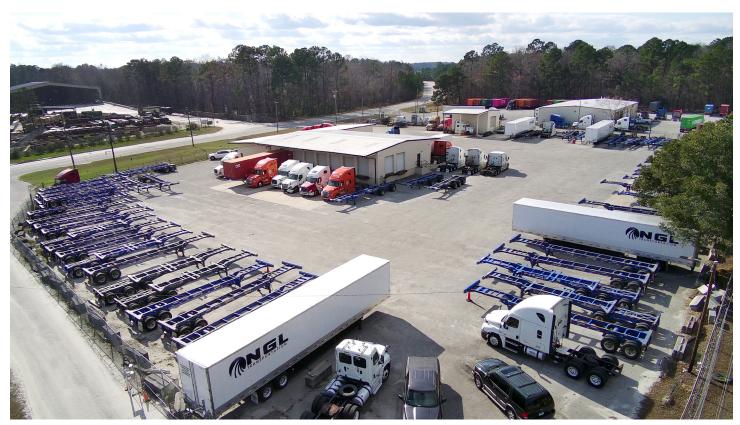

# Paved Truck Terminal Available For Sublease

130 Pine Meadow Drive, Pooler, GA 31322

- ±3.25 acre fully paved truck terminal
- Perimeter fencing
- Electric gate
- ±3,264 SF office space
- ±4,300 SF crossdock with 16 dock doors
- ±780 SF truck repair garage
- Easy access to Georgia Ports Authority, Dean Forest Road, Interstate-16, and Interstate-95
- Only 0.5 mile from Interstate-16 and 6 miles from the Georgia Ports Authority's Garden City Terminal