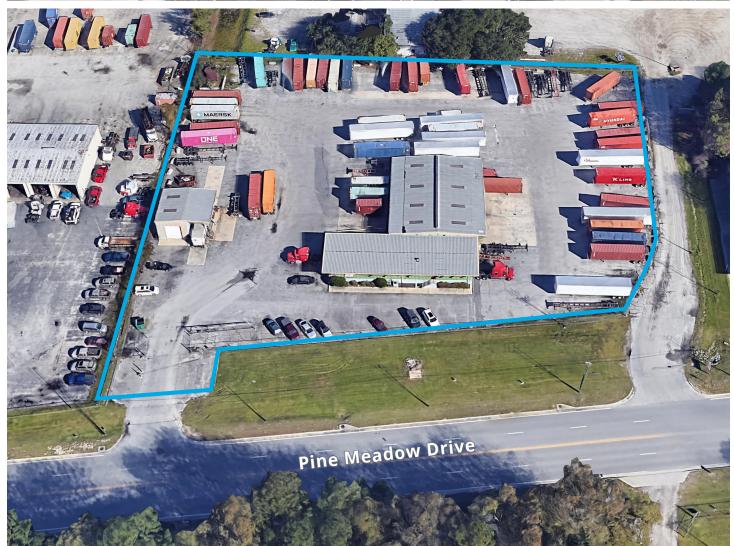

# Paved Truck Terminal Available For Sublease

130 Pine Meadow Drive, Pooler, GA 31322

- ±3.25 acre fully paved truck terminal
- Perimeter fencing
- Electric gate
- ±3,264 SF office space
- ±4,300 SF crossdock with 16 dock doors
- ±780 SF truck repair garage
- Easy access to Georgia Ports Authority, Dean Forest Road, Interstate-16, and Interstate-95
- Only 0.5 mile from Interstate-16 and 6 miles from the Georgia Ports Authority's Garden City Terminal

## **Property Location**