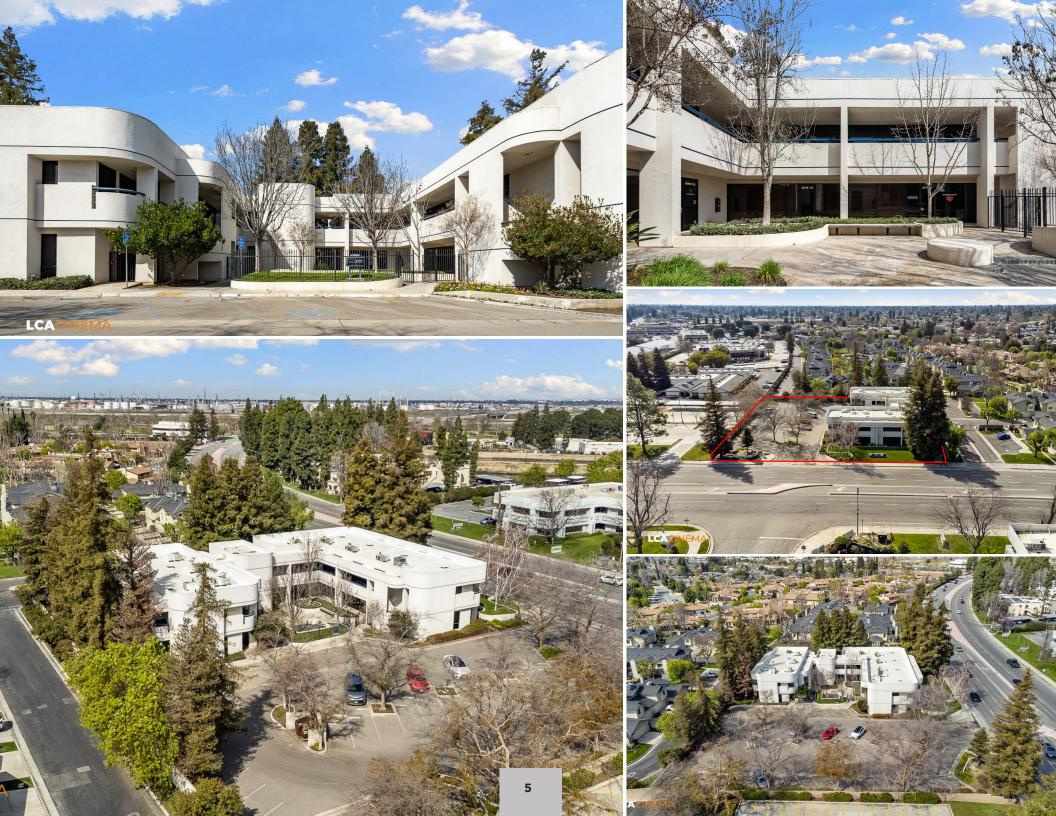

### PROPERTY HIGHLIGHTS

- Greystone Plaza offers ample parking.
- Improvements Dependent on Term and Rate
- Monument Signage Available
- Close to other businesses, restaurants, and services
- Convenient to 99 freeway and Stockdale Hwy
- Capital Improvements and Common Area Updates Coming Soon
- Asking Rent: \$1.75/SF MODIFIED GROSS