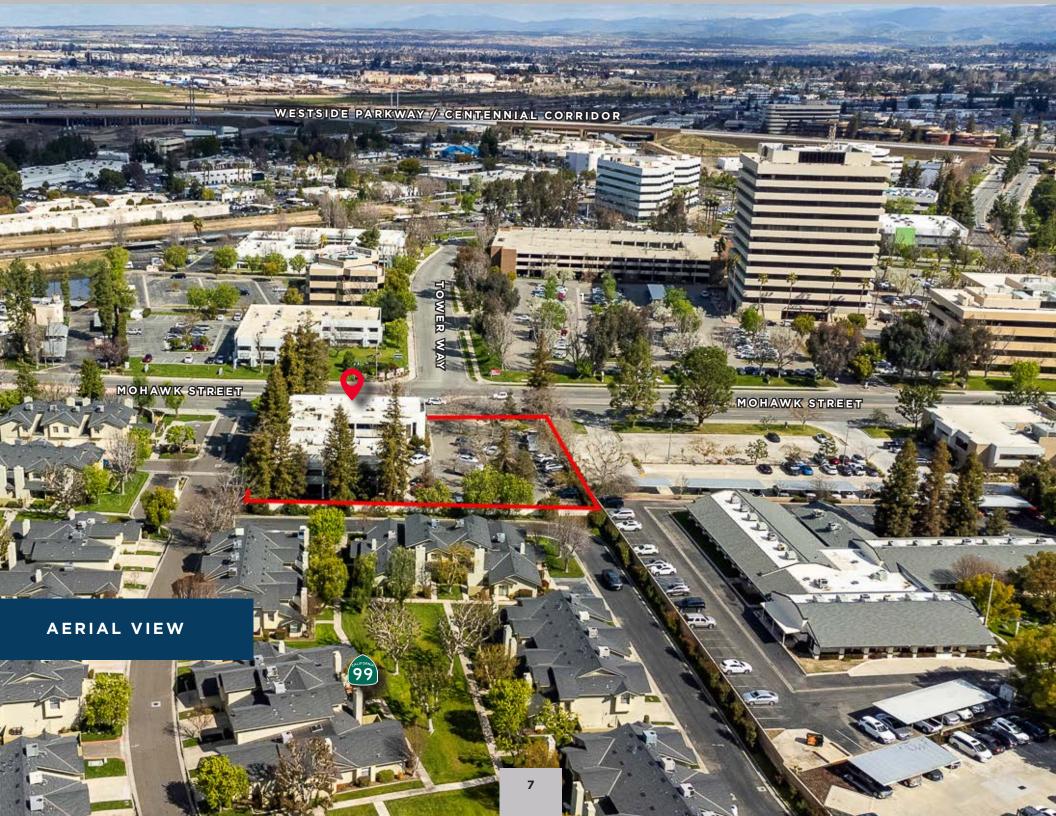

### PROPERTY HIGHLIGHTS

- Greystone Plaza offers ample parking.
- Improvements Dependent on Term and Rate
- Monument Signage Available
- Close to other businesses, restaurants, and services
- Convenient to 99 freeway and Stockdale Hwy
- Capital Improvements and Common Area Updates Coming Soon
- Asking Rent: \$1.75/SF MODIFIED GROSS

### **AVAILABILITIES**

**Ground Floor** 

Suites Available :

<u>Suite 120</u>: ±1,365RSF

2nd Floor

Suites Available :

Fully Leased

### **GREYSTONE PLAZA**

## GROUND FLOOR PLAN

# ±1,365 RSF TOTAL AVAILABLE













### **CONTACT INFO**

Scott Salters Director +1 661 204 6725 scott.salters@cushwake.com Lic. 02068579

5060 California Avenue Suite 1000 Bakersfield, CA 93309 Lic. 01880493 cushmanwakefield.com

©2021 Cushman & Wakefield. All rights reserved. The information contained in this communication is strictly confidential. This information has been obtained from sources believed to be reliable but has not been verified. NO WARRANTY OR REPRESENTATION, EXPRESS OR IMPLIED, IS MADE AS TO THE CONDITION OF THE PROPERTY (OR PROPERTIES) REFERENCED HEREIN OR AS TO THE ACCURACY OR COMPLETENESS OF THE INFORMATION CONTAINED HEREIN, AND SAME IS SUBMITTED SUBJECT TO ERRORS, OMISSIONS, CHANGE OF PRICE, RENTAL OR OTHER CONDITIONS, WITHDRAWAL WITHOUT NOTICE, AND TO ANY SPECIAL LISTING CONDITIONS IMPOSED BY T