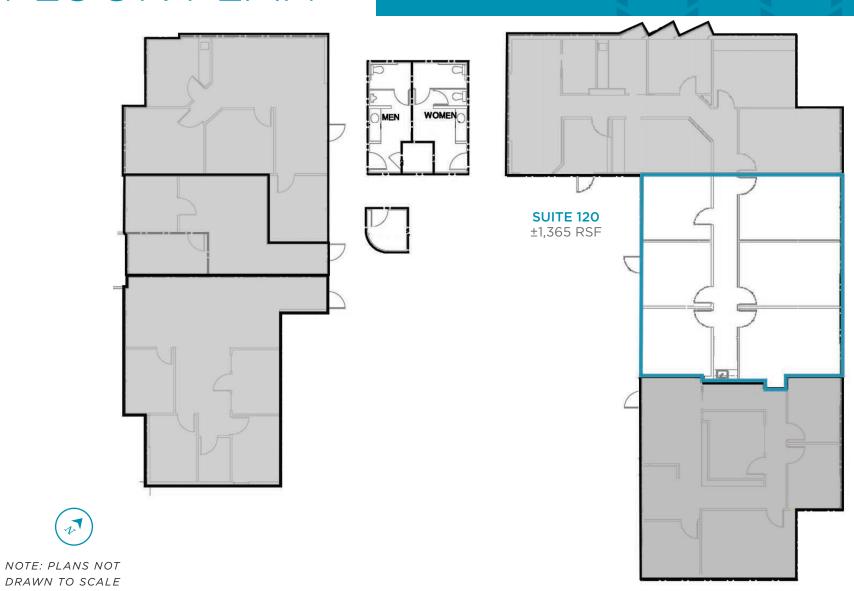

### **AVAILABILITIES**

**Ground Floor** 

Suites Available :

<u>Suite 120</u>: ±1,365RSF

2nd Floor

Suites Available :

Fully Leased

## GROUND FLOOR PLAN

# ±1,365 RSF TOTAL AVAILABLE