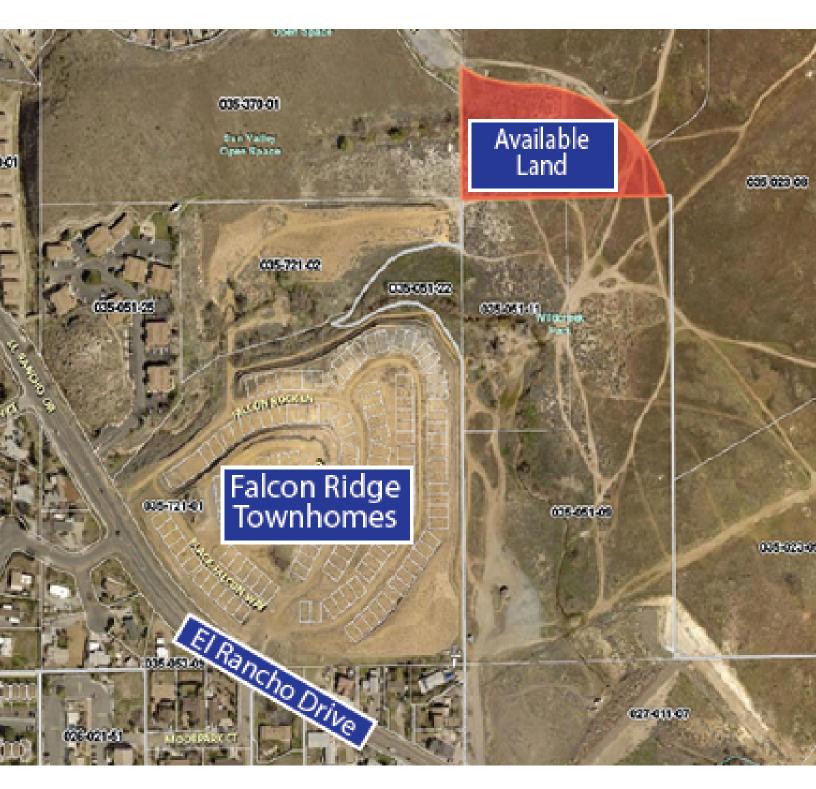

#### PROPERTY OVERVIEW

Chase Johnson Commercial is pleased to present for sale 0 Leon Drive. Rare medium density development site for Sale near the new Hug High School in the North Valleys area of Reno NV.

## LOCATION MAP