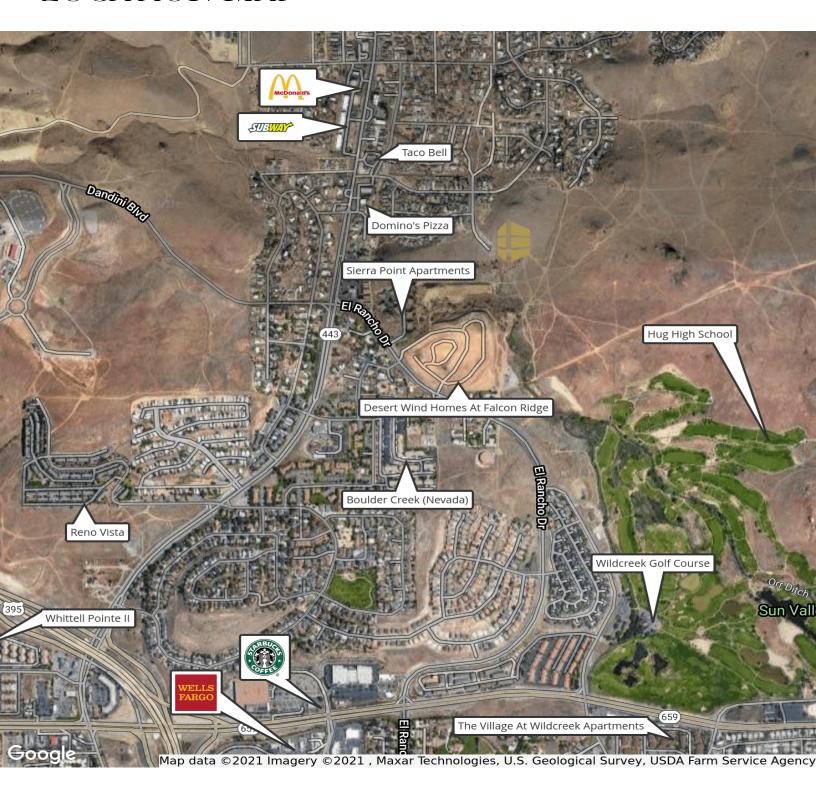

HIGHLIGHTS

- \* Central Location
- \* Medium Density Development Site

RYAN JOHNSON, CCIM NV #BS.1707 775.823.8877 X202 RYAN@CHASE-JOHNSON.COM We obtained the information above from sources we believe to be reliable. However, we have not verified its accuracy and make no guarantee, warranty or representation about it. It is submitted subject to the possibility of errors, omissions, change of price, rental or other conditions, prior sale, lease or financing, or withdrawal without notice. We include projections, opinions, assumptions or estimates for example only, and they may not represent current or future performance of the property. You and your tax and legal advisors should conduct your own investigation of the property and transaction.





# ADDITIONAL PHOTOS







## LOCATION MAP







## DEMOGRAPHICS MAP & REPORT



| POPULATION           | 1 MILE    | 3 MILES   | 5 MILES   |
|----------------------|-----------|-----------|-----------|
| Total Population     | 8,094     | 95,344    | 200,338   |
| Average age          | 31.6      | 32.7      | 34.2      |
| Average age (Male)   | 29.1      | 31.7      | 33.2      |
| Average age (Female) | 32.7      | 33.6      | 35.0      |
| HOUSEHOLDS & INCOME  | 1 MILE    | 3 MILES   | 5 MILES   |
| Total households     | 2,901     | 34,228    | 76,363    |
| # of persons per HH  | 2.8       | 2.8       | 2.6       |
| Average HH income    | \$49,070  | \$48,881  | \$52,755  |
| Average house value  | \$188,919 | \$197,728 | \$237,829 |

<sup>\*</sup> Demographic data derived from 2010 US Census



### **ADVISOR BIO**



### R