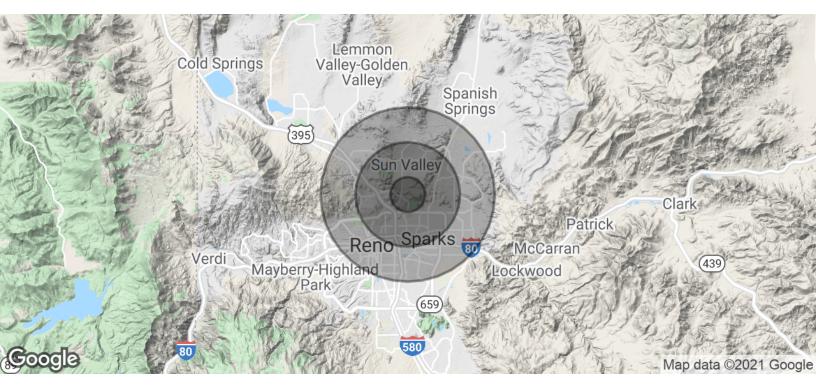

## DEMOGRAPHICS MAP & REPORT

| POPULATION           | 1 MILE    | 3 MILES   | 5 MILES   |
|----------------------|-----------|-----------|-----------|
| Total Population     | 8,094     | 95,344    | 200,338   |
| Average age          | 31.6      | 32.7      | 34.2      |
| Average age (Male)   | 29.1      | 31.7      | 33.2      |
| Average age (Female) | 32.7      | 33.6      | 35.0      |
| HOUSEHOLDS & INCOME  | 1 MILE    | 3 MILES   | 5 MILES   |
| Total households     | 2,901     | 34,228    | 76,363    |
| # of persons per HH  | 2.8       | 2.8       | 2.6       |
| Average HH income    | \$49,070  | \$48,881  | \$52,755  |
| Average house value  | \$188,919 | \$197,728 | \$237,829 |

<sup>\*</sup> Demographic data derived from 2010 US Census