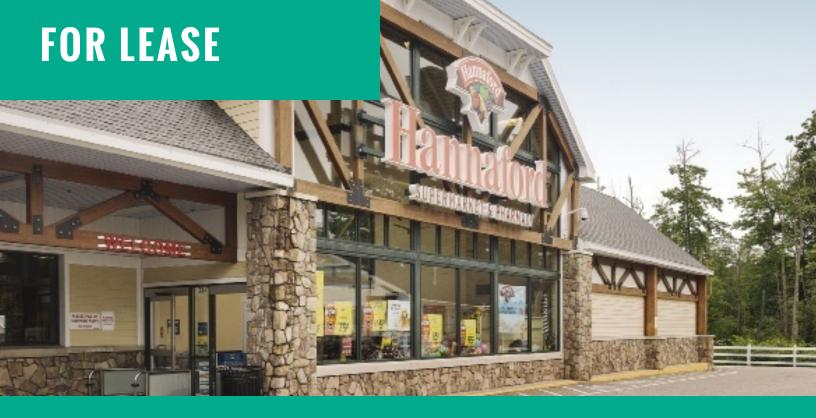

# ±6,500 SF RETAIL SPACE

MEREDITH BAY SHOPS | 38 NH ROUTE 25, MEREDITH, NH 03253

#### **SITE SUMMARY**

- ±6,500 SF freestanding building available
- 65,000 SF shopping center in Meredith, New Hampshire

• Meredith Bay Shops is the dominant grocery-anchored shopping center in the surrounding area. Cotenants include Aubuchon Hardware, Hannaford, Domino's, The Tackle Shack, and Capital Well Company.