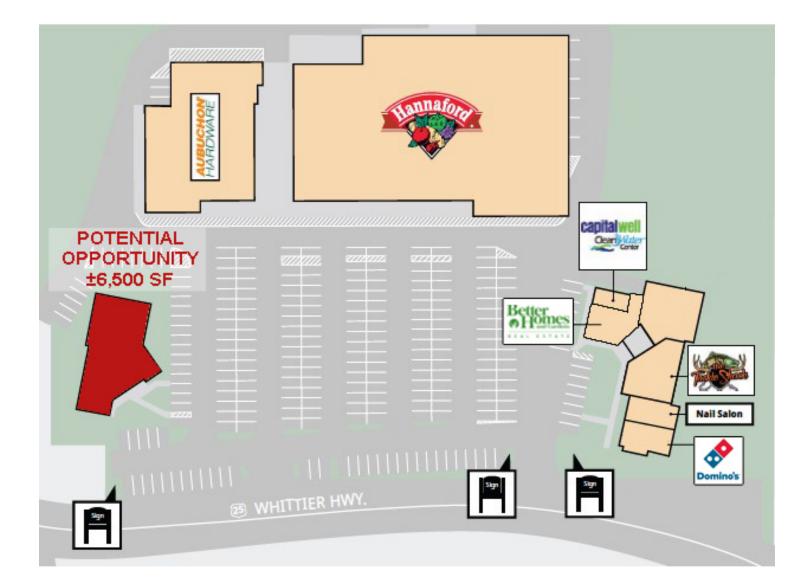

## **POTENTIAL OPPORTUNITY**

**TODD ALEXANDER** 

Executive Vice President alexander@kelleher-sadowsky.com O: 508.841.6201 C: 508.981.7014

120 Front Street, Suite 210 | Worcester, MA 01608 | 508.755.0707 | kelleher-sadowsky.com

#### **SITE SUMMARY**

- ±6,500 SF freestanding building available
- 65,000 SF shopping center in Meredith, New Hampshire

• Meredith Bay Shops is the dominant grocery-anchored shopping center in the surrounding area. Cotenants include Aubuchon Hardware, Hannaford, Domino's, The Tackle Shack, and Capital Well Company.